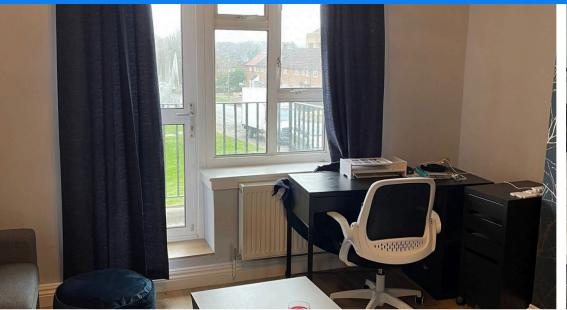

## Entrance Hallway (1.46m x 2.45m)

Front door, storage cupboard, entryphone.

**Lounge / Diner** ( 3.12m x 4.20m )

**Kitchen** (2.48m x 3.33m)

Wall and base level units with work surfaces over. Partly Tiled.