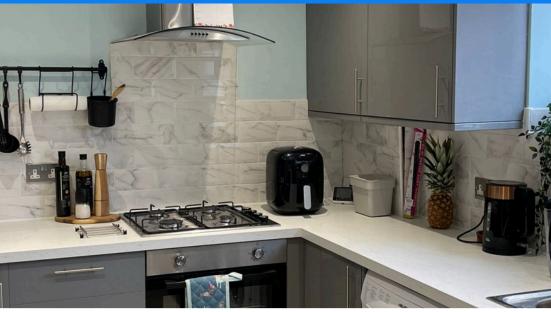

## Entrance Hallway (1.46m x 2.45m)

Front door, storage cupboard, entryphone.

**Lounge / Diner** ( 3.12m x 4.20m )

**Kitchen** (2.48m x 3.33m)

Wall and base level units with work surfaces over. Partly Tiled.