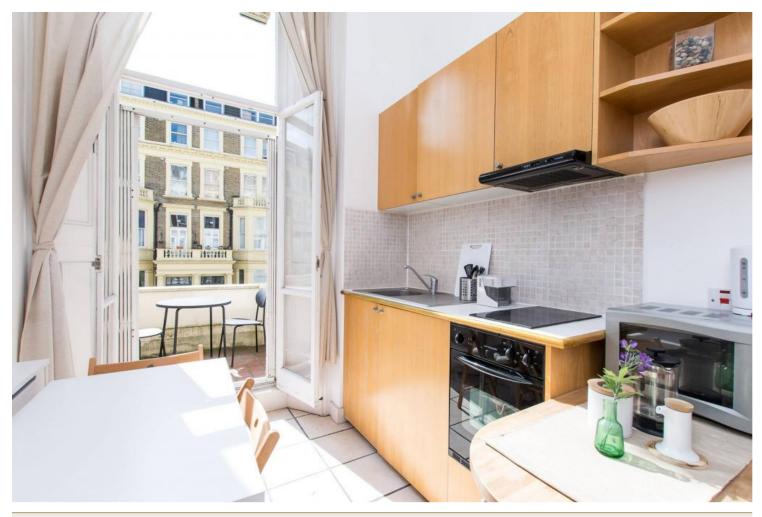

## INTERLET

PENYWERN ROAD, EARLS COURT, LONDON, SW5 €375 PW

A clean and modern self-contained double studio apartment with a mezzanine sleeping area located in a Victorian-style property in Earls Court, London SW5. The flat is fully furnished and comes with free WiFi, Free SKY TV and Free Laundry service. Studio also benefits from own bathroom, own kitchen, neutral decor and laminate wood effect flooring. All utility bills (electricity, water and heating) are included in the rent. Penywern Road is perfectly situated in the buzz of Earls Court to have quick access to the wide range of amenities it provides including; restaurants, shops and bars. For transport Earls Court underground station (District and Piccadilly lines) is only 2 minutes away. Walking distance to Gloucester Road, South Kensington and Chelsea.[...]