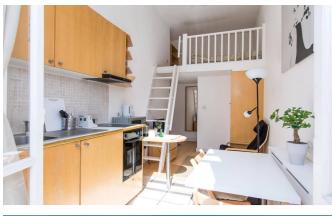

## INTERLET

PENYWERN ROAD, EARLS COURT, LONDON, SW5 €375 PW

A clean and modern self-contained double studio apartment with a mezzanine sleeping area located in a Victorian-style property in Earls Court, London SW5. The flat is fully furnished and comes with free WiFi, Free SKY TV and Free Laundry service. Studio also benefits from own bathroom, own kitchen, neutral decor and laminate wood effect flooring. All utility bills (electricity, water and heating) are included in the rent. Penywern Road is perfectly situated in the buzz of Earls Court to have quick access to the wide range of amenities it provides including; restaurants, shops and bars. For transport Earls Court underground station (District and Piccadilly lines) is only 2 minutes away. Walking distance to Gloucester Road, South Kensington and Chelsea.[...]