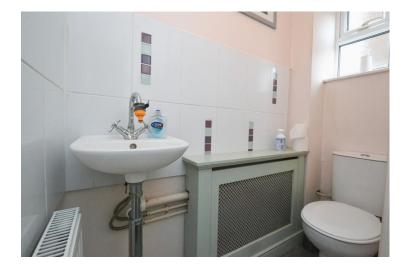

## Description

Approximate Room Sizes ENTRANCE HALL Two storage cupboards, stairs to first floor, door to:

LOUNGE 12' 10" x 11' 1" (3.93m x 3.4m) Double glazed window to front, radiator.

KITCHEN/DINER 12' 9" x 11' 1" (3.9m x 3.4m) Double glazed window to rear, wall mounted replacement boiler. The kitchen offers ample worktop space with a good base of base & eye level cupboards. Inset sink & drainer, space & pluming for appliances. WC Window to rear, WC, wash basin, radiator.

BATHROOM Double glazed window to rear, suite comprising bath with shower over, WC, wash basin, radiator.

OUTSIDE The front of the property has a small lawned garden with pathway to front door. The rear garden is enclosed by fencing, with brick build shed.