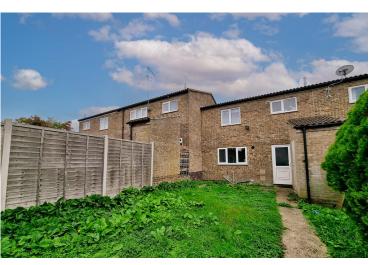

BATHROOM Double glazed window to rear, suite comprising bath with shower over, WC, wash basin, radiator.

OUTSIDE The front of the property has a small lawned garden with pathway to front door. The rear garden is enclosed by fencing, with brick build shed.