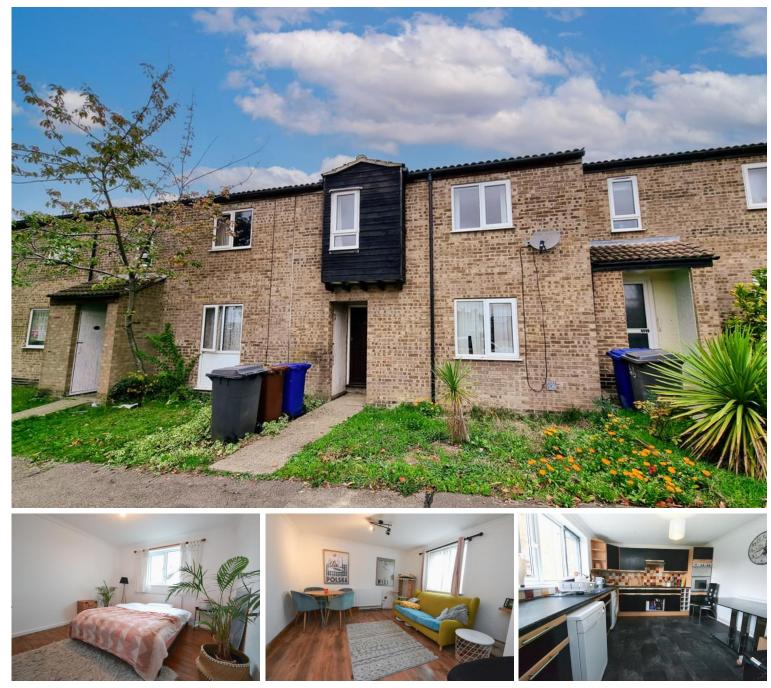

## Summary

NO ONWARD CHAIN. This three bedroom home offers great value for money, with spacious accommodation comprising kitchen/diner, lounge, bathroom & WC. The property has a replacement combi boiler & is located perfectly on the East of Haverhill for schools & amenities.

Chalkstone Way | Haverhill | CB9 9LP NO ONWARD CHAIN. This three bedroom home offers great value for money, with spacious accommodation comprising kitchen/diner, lounge, bathroom & WC. The property has a replacement combi boiler & is located perfectly on the East of Haverhill for schools & amenities.

BATHROOM Double glazed window to rear, suite comprising bath with shower over, WC, wash basin, radiator.

OUTSIDE The front of the property has a small lawned garden with pathway to front door. The rear garden is enclosed by fencing, with brick build shed.