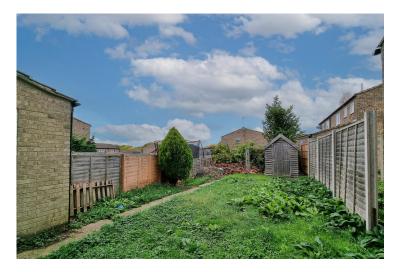

BATHROOM Double glazed window to rear, suite comprising bath with shower over, WC, wash basin, radiator.

OUTSIDE The front of the property has a small lawned garden with pathway to front door. The rear garden is enclosed by fencing, with brick build shed.