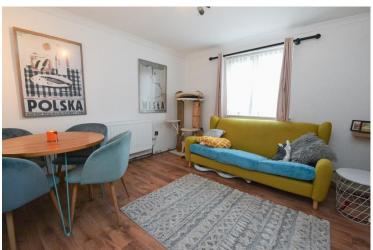

## Description

Approximate Room Sizes ENTRANCE HALL Two storage cupboards, stairs to first floor, door to:

LOUNGE 12' 10" x 11' 1" (3.93m x 3.4m) Double glazed window to front, radiator.

KITCHEN/DINER 12' 9" x 11' 1" (3.9m x 3.4m) Double glazed window to rear, wall mounted replacement boiler. The kitchen offers ample worktop space with a good base of base & eye level cupboards. Inset sink & drainer, space & pluming for appliances. WC Window to rear, WC, wash basin, radiator.