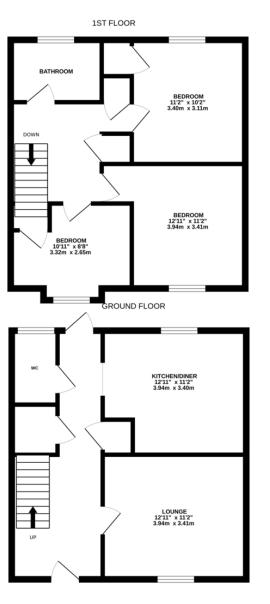

## Description

Approximate Room Sizes ENTRANCE HALL Two storage cupboards, stairs to first floor, door to:

LOUNGE 12' 10" x 11' 1" (3.93m x 3.4m) Double glazed window to front, radiator.

KITCHEN/DINER 12' 9" x 11' 1" (3.9m x 3.4m) Double glazed window to rear, wall mounted replacement boiler. The kitchen offers ample worktop space with a good base of base & eye level cupboards. Inset sink & drainer, space & pluming for appliances. WC Window to rear, WC, wash basin, radiator.

LANDING Loft access, storage cupboard.

BEDROOM ONE 11' 3" x 10' 0" (3.45m x 3.07m) Double glazed window to front, radiator, wood floor.

BEDROOM TWO 11' 1" x 9' 10" (3.4m x 3.0m) Double glazed window to rear, cupboard, radiator. BEDROOM THREE 9' 10" x 8' 6" (3.0m x 2.6m) Double glazed window, storage cupboard, radiator.

BATHROOM Double glazed window to rear, suite comprising bath with shower over, WC, wash basin, radiator.

OUTSIDE The front of the property has a small lawned garden with pathway to front door. The rear garden is enclosed by fencing, with brick build shed.

Whilst every attempt has been made to ensure the accuracy of the floorplan contained here, measurements of doors, windows, tooms, and any other items are approximate and no responsibility is taken for any error, omission or mis-statement. This plan is for illustrative purposes only and should be used as such by any rospective purchaser. The services, systems and appliances shown have not been tested and no guarantee as to their operability or efficiency can be given.