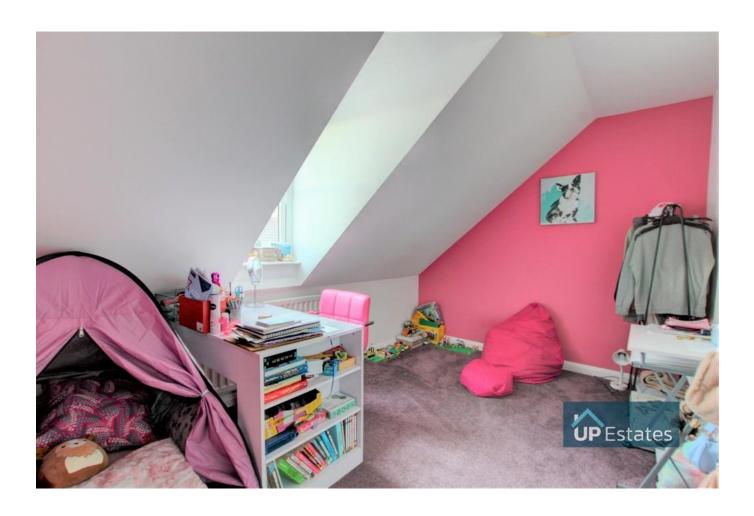

## **BEDROOM ONE**

13' 1" x 12' 4" (4.00m x 3.76m)

Having a central heated radiator and double glazed windows to the front aspect.

#### **BEDROOM TWO**

13' 1" x 8' 4" (4.00m x 2.56m)

Having a central heated radiator and double glazed window to the rear aspect.

# BEDROOM THREE

13' 1" x 8' 0" (4.01m x 2.45m)

Having a central heated radiator and double glazed window to the front aspect.