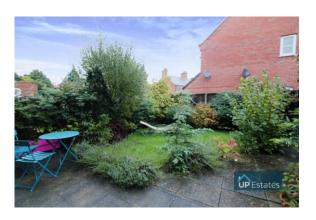

# **REAR GARDEN**

A private rear garden with a paved seating area followed by a lawn with fencing along the boundaries.