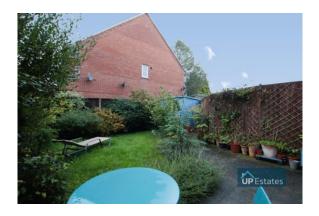

# **REAR GARDEN**

A private rear garden with a paved seating area followed by a lawn with fencing along the boundaries.