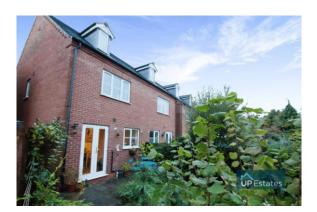

# **REAR GARDEN**

A private rear garden with a paved seating area followed by a lawn with fencing along the boundaries.