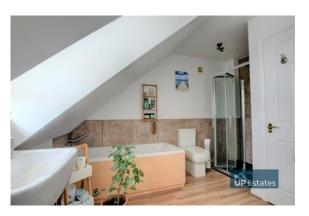

### **FAMILY BATHROOM**

9' 4" x 7' 4" (2.87m x 2.26m)

Being partially tiled and having a panelled bath with shower over, low level W/C, pedestal wash basin, central heated towel rail, storage and a double glazed opaque window.