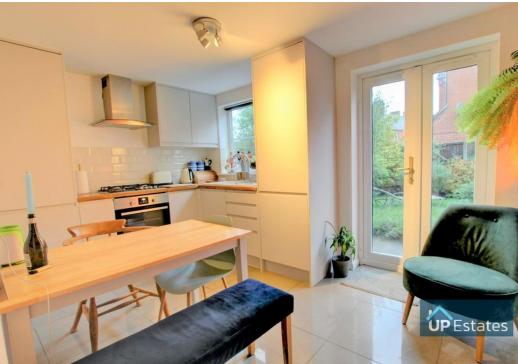

## KITCHEN/DINER

13' 0" x 8' 5" (3.98m x 2.57m)

A modern & stylish kitchen/diner including a matching range of wall and base mounted units with roll top work surfaces over, a ceramic sink with drainer and mixer tap, four ring gas gob & oven, integrated fridge freezer with splashback surrounding. A double-glazed window overlooks the rear garden while french patio doors provide access.