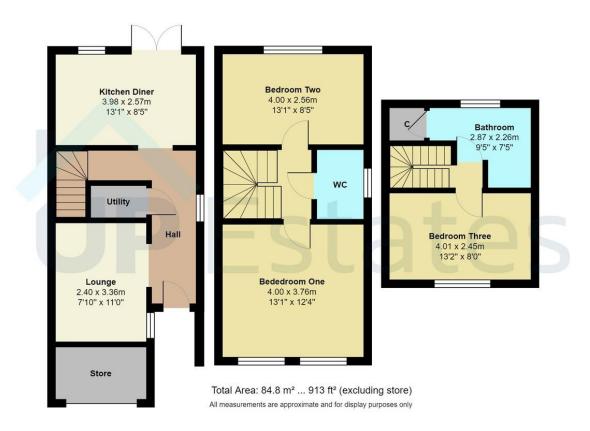

#### HALL

Providing initial access to the lounge, utility & kitchen diner. Stairs ascending to the first floor.

#### LOUNGE

7' 10" x 11' 0" (2.40m x 3.36m)

Having a central heated radiator and a double-glazed window.

#### **UTILITY ROOM**

Having plumbing for a washing machine.

## KITCHEN/DINER

13' 0" x 8' 5" (3.98m x 2.57m)

A modern & stylish kitchen/diner including a matching range of wall and base mounted units with roll top work surfaces over, a ceramic sink with drainer and mixer tap, four ring gas gob & oven, integrated fridge freezer with splashback surrounding. A double-glazed window overlooks the rear garden while french patio doors provide access.

## **BEDROOM ONE**

13' 1" x 12' 4" (4.00m x 3.76m)

Having a central heated radiator and double glazed windows to the front aspect.

#### **BEDROOM TWO**

13' 1" x 8' 4" (4.00m x 2.56m)

Having a central heated radiator and double glazed window to the rear aspect.

## wc

3' 3" x 6' 5" (1.01m x 1.96m)

Benefiting from a low level w/c, wash hand basin and central heated radiator.

# BEDROOM THREE

13' 1" x 8' 0" (4.01m x 2.45m)

Having a central heated radiator and double glazed window to the front aspect.

### **FAMILY BATHROOM**

9' 4" x 7' 4" (2.87m x 2.26m)

Being partially tiled and having a panelled bath with shower over, low level W/C, pedestal wash basin, central heated towel rail, storage and a double glazed opaque window.

# STORE

Allowing for further storage opportunity accessed by an up and over door to the front of the property.