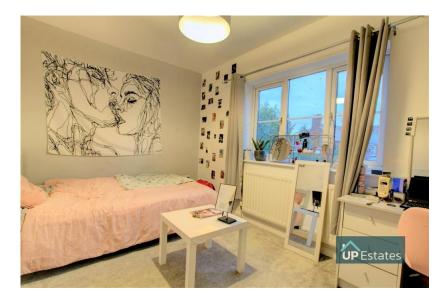

## **BEDROOM ONE**

13' 1" x 12' 4" (4.00m x 3.76m)

Having a central heated radiator and double glazed windows to the front aspect.

#### **BEDROOM TWO**

13' 1" x 8' 4" (4.00m x 2.56m)

Having a central heated radiator and double glazed window to the rear aspect.

# BEDROOM THREE

13' 1" x 8' 0" (4.01m x 2.45m)

Having a central heated radiator and double glazed window to the front aspect.