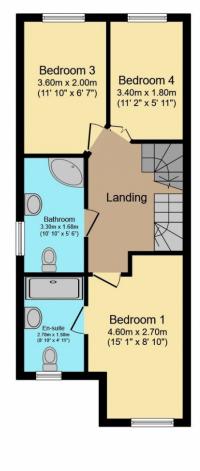

**LANDING** 12' 00" x 3' 07" (3.66m x 1.09m)

Carpet, double radiator.

**FRONT BEDROOM** 15' 02" x 8' 08" (4.62m x 2.64m)

Double-glazed window to the front aspect, double radiator, carpet.

**EN-SUITE** 9' 05" x 4' 01" (2.87m x 1.24m)

Double glazed window to the front aspect, heated towel rail, low-level flush w/c, wash hand basin in vanity unity with mixer tap, shower cubicle, tiled wall, tiled floor, extractor.

**BATHROOM** 11' 00" x 4' 09" (3.35m x 1.45m)

Double glazed window to the side aspect, low-level flush w/c, wash hand basin in vanity unit with mixer taps, heated towel rail, jacuzzi bath with mixer tap & shower attachment, extractor, tiled wall & tiled floor.

**REAR BEDROOM** 11' 01" x 6' 10" (3.38m x 2.08m)

Double-glazed window to the rear aspect, carpet, and dado rail.

**REAR BEDROOM** 11' 02" x 6' 00" (3.40m x 1.83m)

Double glazed window to the rear aspect, carpet, double radiator.

## Mantlestates 2A Church Hill Road,East Barnet,EN4 8TB info@mantlestates.com |

Mantlestates
2A Church Hill Road,East Barnet,EN4 8TB info@mantlestates.com |

**Ground Floor** 

**First Floor** 

**Second Floor** 