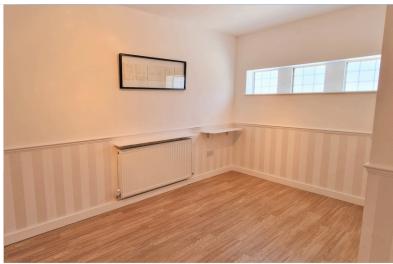

**STUDY/ OFFICE** 7' 00" x 9' 01" (2.13m x 2.77m)

Laminate flooring, double radiator, Velux window, extractor.

**GARDEN** 34' 00" x 18' 00" (10.36m x 5.49m)

The patio area is mainly laid to lawn, garden shed, security lighting, power point, water tap, and side access.