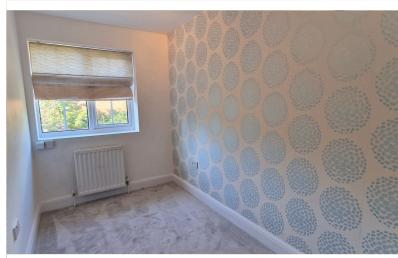

**REAR BEDROOM** 11' 01" x 6' 10" (3.38m x 2.08m)

Double-glazed window to the rear aspect, carpet, and dado rail.

**REAR BEDROOM** 11' 02" x 6' 00" (3.40m x 1.83m)

Double glazed window to the rear aspect, carpet, double radiator.