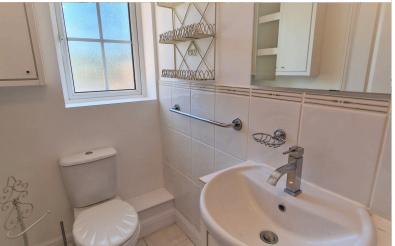

Double glazed window to the front aspect, heated towel rail, low-level flush w/c, wash hand basin in vanity unity with mixer tap, shower cubicle, tiled wall, tiled floor, extractor.

**BATHROOM** 11' 00" x 4' 09" (3.35m x 1.45m)

Double glazed window to the side aspect, low-level flush w/c, wash hand basin in vanity unit with mixer taps, heated towel rail, jacuzzi bath with mixer tap & shower attachment, extractor, tiled wall & tiled floor.