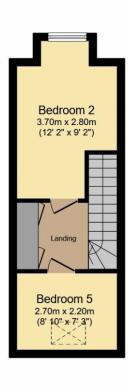

**LOFT LANDING** 7' 00" x 5' 02" (2.13m x 1.57m)

Carpet, Velux window, storage cupboard.

**REAR BEDROOM** 9' 02" x 13' 03" (2.79m x 4.04m)

 $(9'02 < 13'03) \times 9'01 > 5'01)$  Double glazed window to the rear aspect, carpet, double radiator.

**STUDY/ OFFICE** 7' 00" x 9' 01" (2.13m x 2.77m)

Laminate flooring, double radiator, Velux window, extractor.

**GARDEN** 34' 00" x 18' 00" (10.36m x 5.49m)

The patio area is mainly laid to lawn, garden shed, security lighting, power point, water tap, and side access.

## Mantlestates 2A Church Hill Road,East Barnet,EN4 8TB info@mantlestates.com |

Mantlestates
2A Church Hill Road,East Barnet,EN4 8TB info@mantlestates.com |

**Ground Floor** 

**First Floor** 

**Second Floor** 