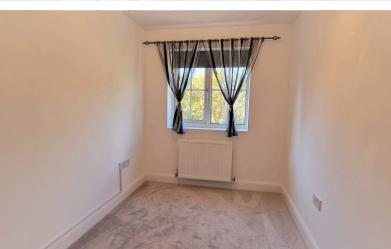

**LANDING** 12' 00" x 3' 07" (3.66m x 1.09m)

Carpet, double radiator.

**FRONT BEDROOM** 15' 02" x 8' 08" (4.62m x 2.64m)

Double-glazed window to the front aspect, double radiator, carpet.

**EN-SUITE** 9' 05" x 4' 01" (2.87m x 1.24m)