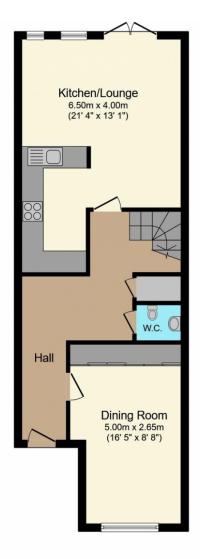

**ENTRANCE HALL** 11' 10" x 4' 05" (3.61m x 1.35m)

Double radiator, laminate floor, dado rail, storage cupboard housing the gas central heating boiler.

**FRONT RECEPTION** 13' 09" x 8' 04" (4.19m x 2.54m)

Window to the front aspect, laminate flooring, radiator, storage cupboards.

**STORAGE:** 

**HALLWAY** 5' 01" x 8' 03" (1.55m x 2.51m)

Dado rail, laminate floor, storage cupboard.

**CLOAKROOM** 4' 05" x 5' 03" (1.35m x 1.60m)

4'05X3'09 < 5'03 Wash hand basin with mixer tap, washing machine, low-level flush w/c, extractor, and radiator.

**HALLWAY** 5' 01" *x* 5' 01" (1.55m *x* 1.55m)

Dado rail, laminate flooring, radiator.

**REAR RECEPTION** 15' 02" x 13' 03" (4.62m x 4.04m)

15'02 X 8'00 < 13'03 Double glazed door to the garden, double glazed window to the rear aspect, laminate floor, 2 radiators, 2 skylight windows.

**KITCHEN** 11' 00" x 4' 09" (3.35m x 1.45m)

Wall & base units. gas hob, electric oven, dishwasher, laminate flooring, part tiled walls, extractor, roll edge work surface, stainless sink drainer with mixer tap.

## Mantlestates 2A Church Hill Road,East Barnet,EN4 8TB info@mantlestates.com |

Mantlestates
2A Church Hill Road,East Barnet,EN4 8TB info@mantlestates.com |

**Ground Floor** 

**First Floor** 

**Second Floor** 