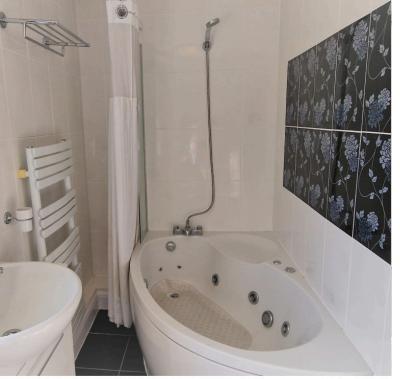

Double glazed window to the side aspect, low-level flush w/c, wash hand basin in vanity unit with mixer taps, heated towel rail, jacuzzi bath with mixer tap & shower attachment, extractor, tiled wall & tiled floor.