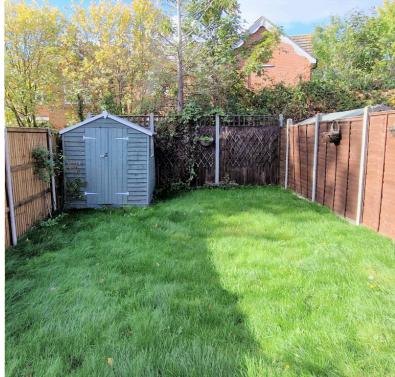

**STUDY/ OFFICE** 7' 00" x 9' 01" (2.13m x 2.77m)

Laminate flooring, double radiator, Velux window, extractor.

**GARDEN** 34' 00" x 18' 00" (10.36m x 5.49m)

The patio area is mainly laid to lawn, garden shed, security lighting, power point, water tap, and side access.