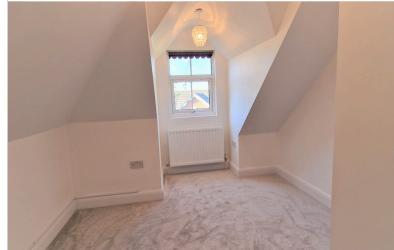

**LOFT LANDING** 7' 00" x 5' 02" (2.13m x 1.57m)

Carpet, Velux window, storage cupboard.

**REAR BEDROOM** 9' 02" x 13' 03" (2.79m x 4.04m)

 $(9'02 < 13'03) \times 9'01 > 5'01)$  Double glazed window to the rear aspect, carpet, double radiator.

**STUDY/ OFFICE** 7' 00" x 9' 01" (2.13m x 2.77m)

Laminate flooring, double radiator, Velux window, extractor.

**GARDEN** 34' 00" x 18' 00" (10.36m x 5.49m)

The patio area is mainly laid to lawn, garden shed, security lighting, power point, water tap, and side access.