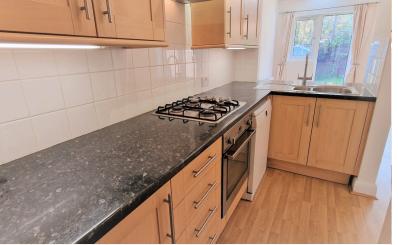

15'02 X 8'00 < 13'03 Double glazed door to the garden, double glazed window to the rear aspect, laminate floor, 2 radiators, 2 skylight windows.

**KITCHEN** 11' 00" x 4' 09" (3.35m x 1.45m)

Wall & base units. gas hob, electric oven, dishwasher, laminate flooring, part tiled walls, extractor, roll edge work surface, stainless sink drainer with mixer tap.