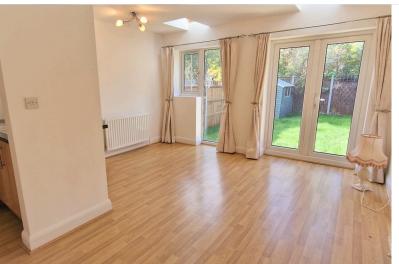

15'02 X 8'00 < 13'03 Double glazed door to the garden, double glazed window to the rear aspect, laminate floor, 2 radiators, 2 skylight windows.

**KITCHEN** 11' 00" x 4' 09" (3.35m x 1.45m)

Wall & base units. gas hob, electric oven, dishwasher, laminate flooring, part tiled walls, extractor, roll edge work surface, stainless sink drainer with mixer tap.