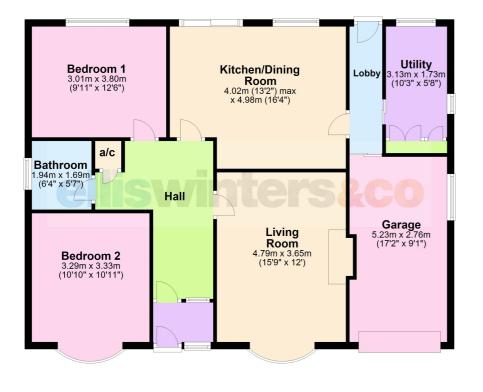

## The Shrubbery, Chatteris, Cambridgeshire PE16 6JE

SERVICES

TENURE

VIEWING

Energy rating - D

HALL Airing cupboard, access into loft space.

LIVING ROOM 4.79m (15'9") x 3.65m (12') Bow window to front, working open fireplace. Freehold

KITCHEN/DINING ROOM 4.98m (16'4") x 4.02m (13'2") max. Fitted with a matching range of wall and base units housing single electric oven and four ring gas hob with extractor hood over, 1 1/2 sink and drainer, plumbing for dishwasher, space for fridge/freezer, window to rear and patio doors out to rear garden.

LOBBY Door into garage and separate door out to garden.

UTILITY 3.13m (10'3") x 1.73m (5'8") Plumbing for washing machine and space for tumble dryer, wall mounted gas boiler, storage cupboard, windows to both side and rear.

BEDROOM 1 3.80m (12'6") x 3.01m (9'11") Window to rear.

BEDROOM 2 3.33m (10'11") x 3.29m (10'10") Bow window to front.

BATHROOM 1.94m (6'4") x 1.69m (5'7") Fitted with a panelled bath which has electric shower over, low level WC and hand wash basin. Window to side.

GARAGE 5.23m (17'2") x 2.76m (9'1") Window to side, standard up and over door, separate courtesy door into house.

OUTSIDE A driveway provides off road parking and further gravel area provides more if required.