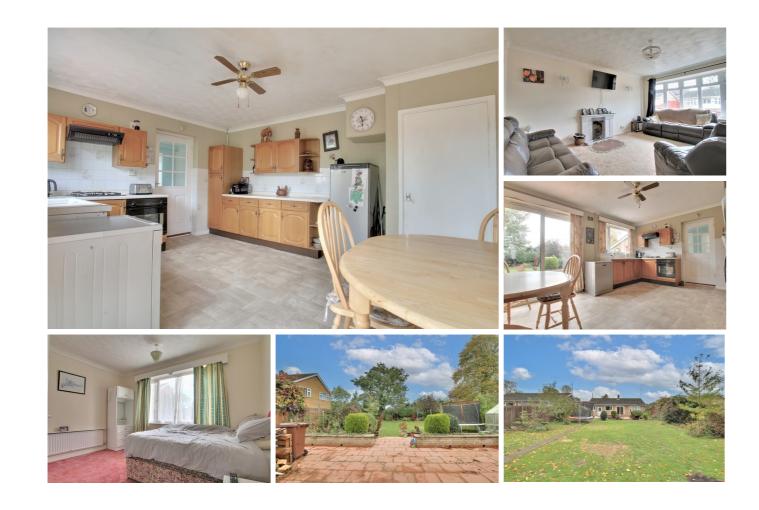

The accommodation comprises spacious kitchen/diner with utility in support, living room, two double bedrooms and family bathroom.

There is ample off-road parking to the front and a well established garden to the rear.

KITCHEN/DINING ROOM 4.98m (16'4") x 4.02m (13'2") max. Fitted with a matching range of wall and base units housing single electric oven and four ring gas hob with extractor hood over, 1 1/2 sink and drainer, plumbing for dishwasher, space for fridge/freezer, window to rear and patio doors out to rear garden.

LOBBY Door into garage and separate door out to garden.

UTILITY 3.13m (10'3") x 1.73m (5'8") Plumbing for washing machine and space for tumble dryer, wall mounted gas boiler, storage cupboard, windows to both side and rear.

BEDROOM 1 3.80m (12'6") x 3.01m (9'11") Window to rear.

BEDROOM 2 3.33m (10'11") x 3.29m (10'10") Bow window to front.

BATHROOM 1.94m (6'4") x 1.69m (5'7") Fitted with a panelled bath which has electric shower over, low level WC and hand wash basin. Window to side.

To the rear the good size garden has an extensive patio area with the balance laid mainly to lawn with well established borders.

Mains gas, electricity, water and drainage. The property has gas fired central heating.