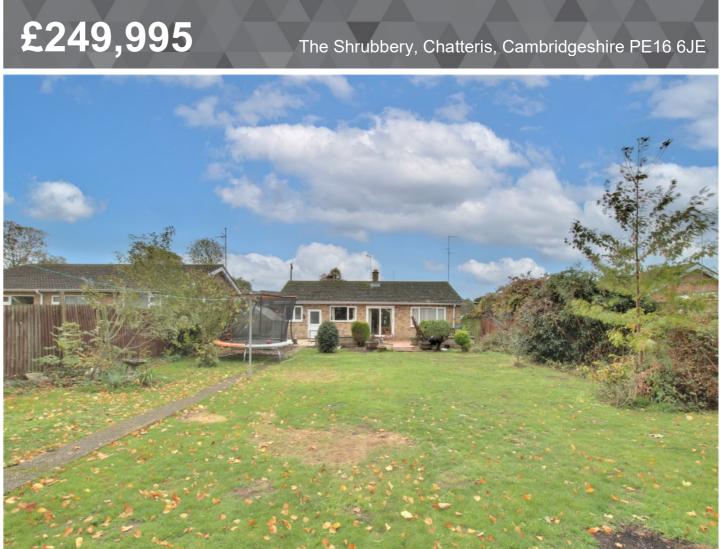

## To arrange a viewing call us now on 01354 694900

Offered for sale with NO FORWARD CHAIN, this two bedroom DETACHED BUNGALOW is set within a SOUGHT AFTER LOCATION and has single GARAGE and large rear garden.

The accommodation comprises spacious kitchen/diner with utility in support, living room, two double bedrooms and family bathroom.

There is ample off-road parking to the front and a well established garden to the rear.

To the rear the good size garden has an extensive patio area with the balance laid mainly to lawn with well established borders.

Mains gas, electricity, water and drainage. The property has gas fired central heating.