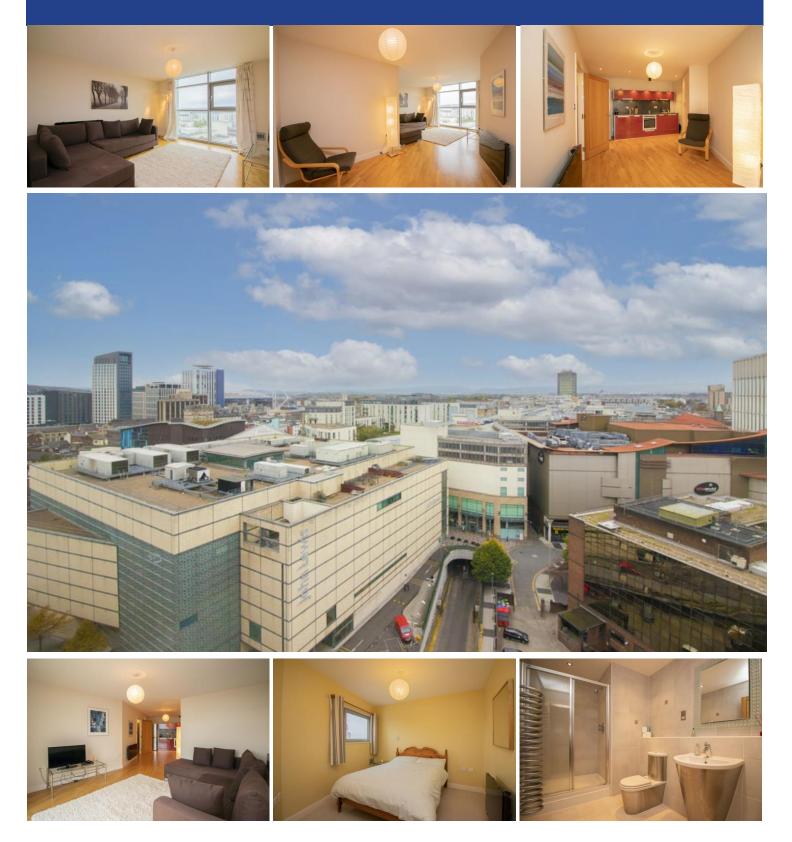

#### LOUNGE/KITCHEN/DINER

29' 8" x 14' 8" (9.05m x 4.49m) Double glazed uPVC floor to ceiling windows to front, with fantastic city centre views. Ample natural daylight. Wood flooring. Base and wall units with work surfaces incorporating stainless steel sink with mixer tap. Both over unit and under unit spotlights. Built in oven, four ring electric hob, with extractor over. Space for fridge freezer. Two wall mounted electric panel heaters. TV Aerial point. Telephone point. Air vent. Spotlights. Open Plan living.

#### BEDROOM

12'0" x 10'4" (3.67m x 3.17m)

Double glazed uPVC windows to front, with lovely city centre views. Carpeted flooring. Built in double wardrobe. Wall mounted electric panel heater. TV Aerial point. Telephone point. Air vent.

#### BATHROOM

9' 6" x 6' 6" (2.90m x 1.99m) Tiled flooring. Fully tiled walls. Double shower cubicle. Pedestal wash hand basin, with mixer tap. W.C. Shaver point. Heated spiral towel rail. Extractor fan. Spotlights.