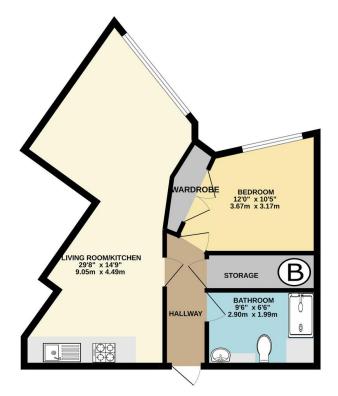

### Altolusso, Bute Terrace, Cardiff, CF102FH

TOTAL FLOOR AREA: 518 sq.ft. (48.1 sq.m.) approx. While very admirpt has been made to ensure the accuracy of the floogian constanted here, measurement of decrement and the state of the state on state of the state prospective particular. The state in state of the st