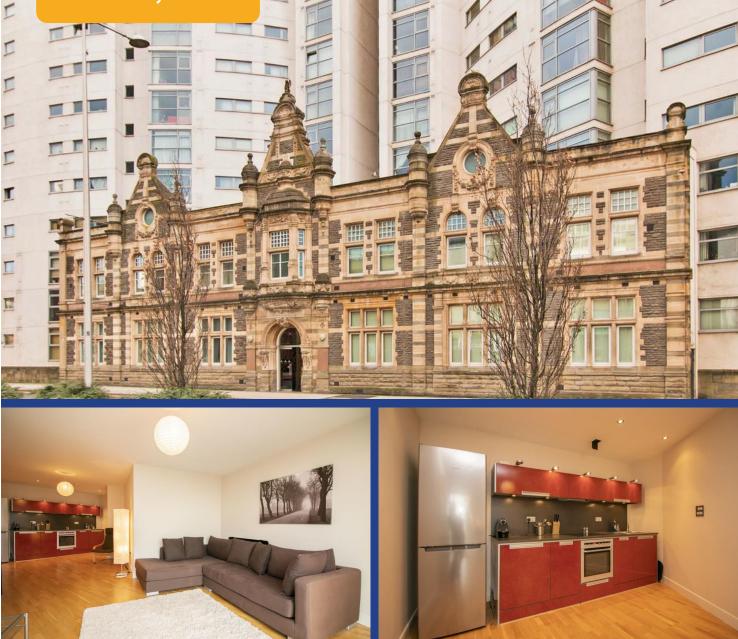

### **Property Description**

\*\*FANTASTIC CITY CENTRE APARTMENT\* NO CHAIN\*\* MGY are pleased to present for sale a spacious one bedroom, fifteenth floor apartment, located in the popular Altolusso development. The development boasts a fantastic position, in the heart of the city centre. It also benefits from gated access to an allocated undercroft parking space and 24 hour concierge service onsite. The accommodation comprises of an open plan kitchen/dining/living area, bedroom, bathroom, large storage cupboard and electric heating throughout. EWS1 form in place. No chain. Viewing highly recommended. **Tenure Leasehold** 

#### **ENTRANCE HALL**

Entered via wooden door, with security spy hole. Spacious hallway. Wood flooring. Wall mounted lighting. Large storage cupboard, housing new hot water tank. Wall mounted electric panel heater.

#### LOUNGE/KITCHEN/DINER

29' 8" x 14' 8" (9.05m x 4.49m) Double glazed uPVC floor to ceiling windows to front, with fantastic city centre views. Ample natural daylight. Wood flooring. Base and wall units with work surfaces incorporating stainless steel sink with mixer tap. Both over unit and under unit spotlights. Built in oven, four ring electric hob, with extractor over. Space for fridge freezer. Two wall mounted electric panel heaters. TV Aerial point. Telephone point. Air vent. Spotlights. Open Plan living.