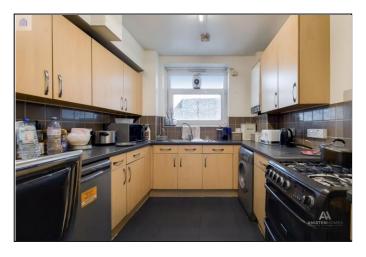

## **Property Features**

- 3 Bedroom Flat
- Second Floor
- Lift Access
- Separate Kitchen
- Gas Central Heating

- Permit Parking
- 120 Year Lease Remaining
- £2000 Per Year Service Charge
- £10 Per Year Ground Rent

## **Full Description**

AnistenHomes are proud to present to the sales market this conveniently located 3 bedroom second floor flat with lift access. Being close to Bromley By Bow station this property boasts location and comfort. The property comprising of three good sized bedrooms, fitted kitchen, separate lounge, family bathroom and generous sized storage facilities. This well built flat benefits from being located within walking distance to both Bromley Bow underground and Devon Road Dockland Light Railway Station as well as local shops and amenities close by.

Property Key Features:

- 3 Bedroom Flat
- Second Floor
- Lift Access
- Permit Parking
- Spacious Bedrooms
- 120 Year Lease Remaining
- Ample Storage
- Great Location
- Local Amenities Within Walking Distance
- Separate Kitchen
- Gas Central Heating
- Double Glazed
- £2000 Per Annum Service Charge
- £10 Per Annum Ground Rent
- Modern Finish
- Available On Vacant Possession