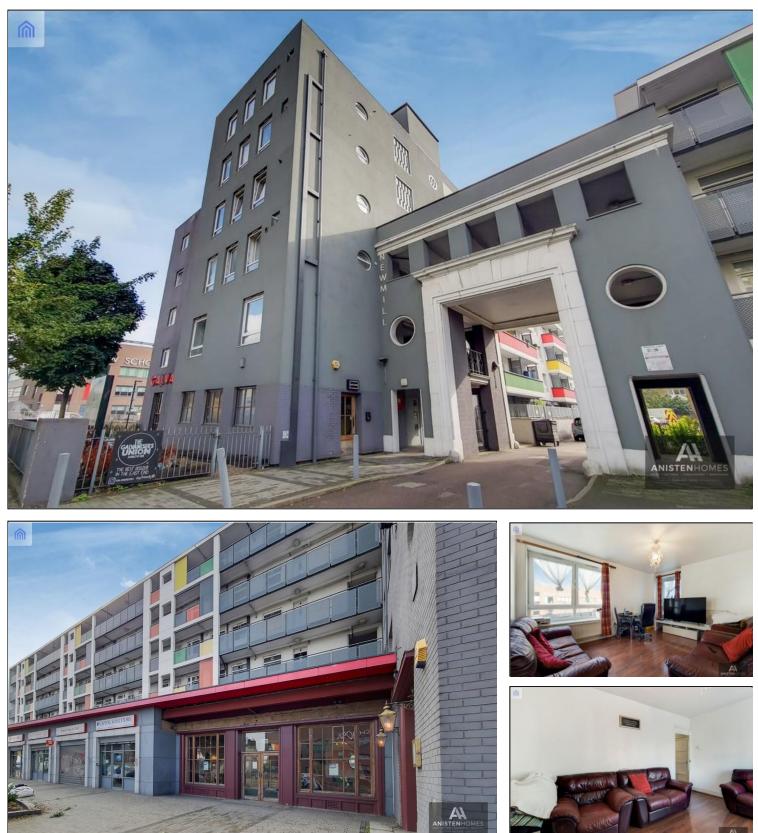

## Newmill House, Devas Street, London, E3 3LS

020 8599 0061 info@anistenhomes.co.uk www.anistenhomes.co.uk 369 Green Lane, Seven Kings, Essex IC3 9TQ

## **Full Description**

AnistenHomes are proud to present to the sales market this conveniently located 3 bedroom second floor flat with lift access. Being close to Bromley By Bow station this property boasts location and comfort. The property comprising of three good sized bedrooms, fitted kitchen, separate lounge, family bathroom and generous sized storage facilities. This well built flat benefits from being located within walking distance to both Bromley Bow underground and Devon Road Dockland Light Railway Station as well as local shops and amenities close by.

Property Key Features:

- 3 Bedroom Flat
- Second Floor
- Lift Access
- Permit Parking
- Spacious Bedrooms
- 120 Year Lease Remaining
- Ample Storage
- Great Location
- Local Amenities Within Walking Distance
- Separate Kitchen
- Gas Central Heating
- Double Glazed
- £2000 Per Annum Service Charge
- £10 Per Annum Ground Rent
- Modern Finish
- Available On Vacant Possession