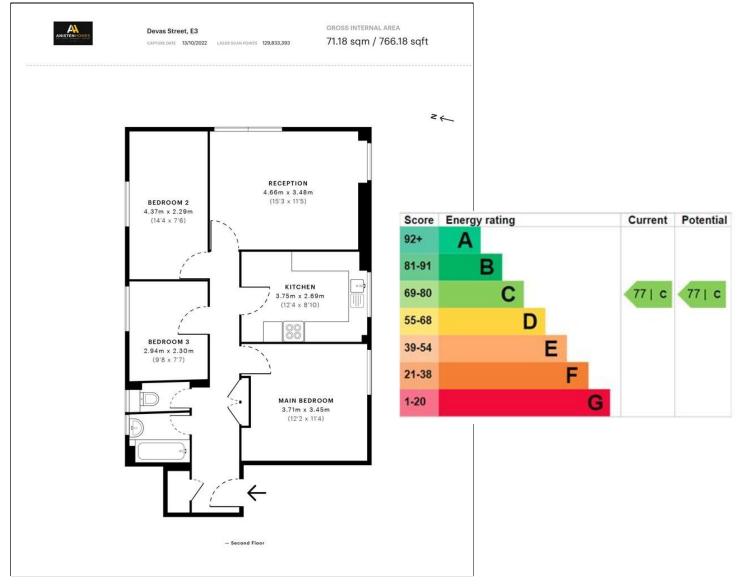

## **Property Features**

- 3 Bedroom Flat
- Second Floor
- Lift Access
- Separate Kitchen
- Gas Central Heating

- Permit Parking
- 120 Year Lease Remaining
- £2000 Per Year Service Charge
- £10 Per Year Ground Rent

## **Full Description**

AnistenHomes are proud to present to the sales market this conveniently located 3 bedroom second floor flat with lift access. Being close to Bromley By Bow station this property boasts location and comfort. The property comprising of three good sized bedrooms, fitted kitchen, separate lounge, family bathroom and generous sized storage facilities. This well built flat benefits from being located within walking distance to both Bromley Bow underground and Devon Road Dockland Light Railway Station as well as local shops and amenities close by.

Property Key Features:

- 3 Bedroom Flat
- Second Floor
- Lift Access
- Permit Parking
- Spacious Bedrooms
- 120 Year Lease Remaining
- Ample Storage
- Great Location
- Local Amenities Within Walking Distance
- Separate Kitchen
- Gas Central Heating
- Double Glazed
- £2000 Per Annum Service Charge
- £10 Per Annum Ground Rent
- Modern Finish
- Available On Vacant Possession