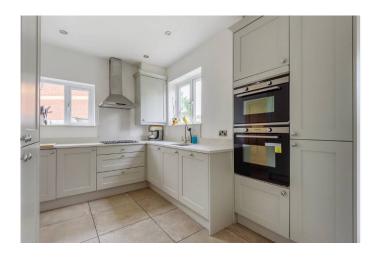

Access into this property is via the welcoming hallway showcasing Parque flooring. The living room is flooded with lots of natural light and benefits from a feature fireplace with a log burner. The open-plan dining room and the kitchen is located to the rear and offer a fabulous family space with a beautifully modern kitchen and integrated appliances. Downstairs, also benefits from ample storage cupboards and French doors opening into the garden.