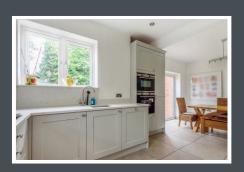

Access into this property is via the welcoming hallway showcasing Parque flooring. The living room is flooded with lots of natural light and benefits from a feature fireplace with a log burner. The open-plan dining room and the kitchen is located to the rear and offer a fabulous family space with a beautifully modern kitchen and integrated appliances. Downstairs, also benefits from ample storage cupboards and French doors opening into the garden.