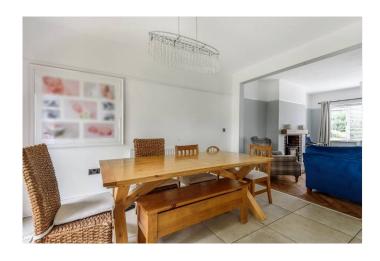

Access into this property is via the welcoming hallway showcasing Parque flooring. The living room is flooded with lots of natural light and benefits from a feature fireplace with a log burner. The open-plan dining room and the kitchen is located to the rear and offer a fabulous family space with a beautifully modern kitchen and integrated appliances. Downstairs, also benefits from ample storage cupboards and French doors opening into the garden.