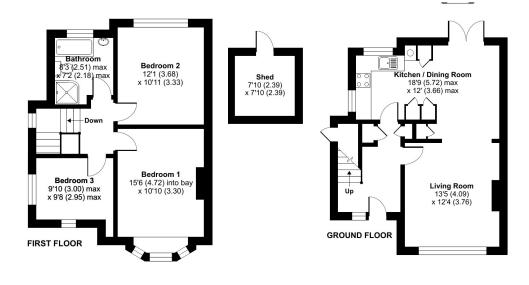

#### **SUMMARY OF ACCOMMODATION**

#### **GROUND FLOOR**

• Entrance Hall

Living Room 4.09m x 3.76mKitchen/Dining Room 5.72m x 3.66m

#### FIRST FLOOR

Landing

Bedroom One
 Bedroom Two
 Bedroom Three
 Bedroom Three
 Bathroom
 2.51m x 2.18m