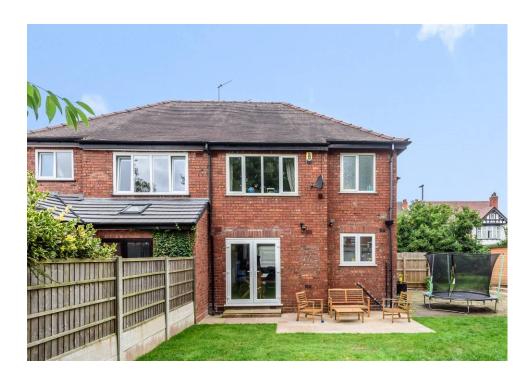

## **GARDEN**

Sitting on a large plot, this property celebrates an abundance of outdoor space with ample potential. To the rear, there is a generous-sized garden with a mixture of lawn and sandstone patio along with additional outdoor storage. To the front, there is off road parking for four vehicles and hedging for privacy.