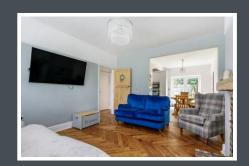

Access into this property is via the welcoming hallway showcasing Parque flooring. The living room is flooded with lots of natural light and benefits from a feature fireplace with a log burner. The open-plan dining room and the kitchen is located to the rear and offer a fabulous family space with a beautifully modern kitchen and integrated appliances. Downstairs, also benefits from ample storage cupboards and French doors opening into the garden.