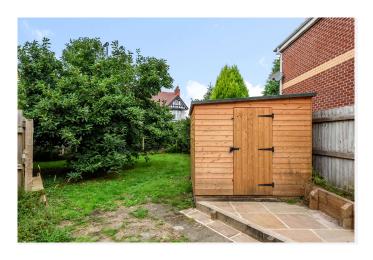

## **GARDEN**

Sitting on a large plot, this property celebrates an abundance of outdoor space with ample potential. To the rear, there is a generous-sized garden with a mixture of lawn and sandstone patio along with additional outdoor storage. To the front, there is off road parking for four vehicles and hedging for privacy.