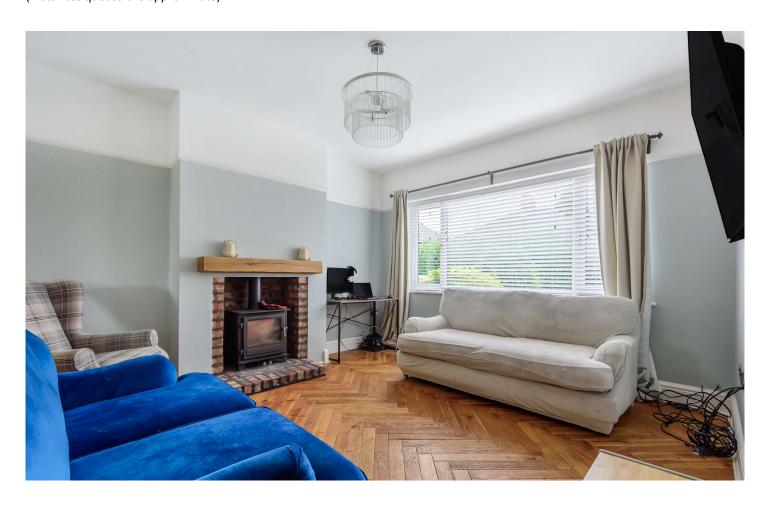

Access into this property is via the welcoming hallway showcasing Parque flooring. The living room is flooded with lots of natural light and benefits from a feature fireplace with a log burner. The open-plan dining room and the kitchen is located to the rear and offer a fabulous family space with a beautifully modern kitchen and integrated appliances. Downstairs, also benefits from ample storage cupboards and French doors opening into the garden.