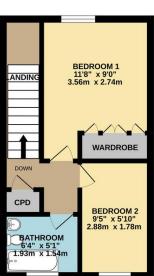

CONSERVATORY 11'2" x 9'5" 3.40m x 2.86m LIVING ROOM 14'4" x 12'2" 4.37m x 3.71m

GROUND FLOOR

1ST FLOOR

Not energy efficient - higher running co-England, Scotland & Wales Address: Roman Hill, & Ikwiec Reference: PG1