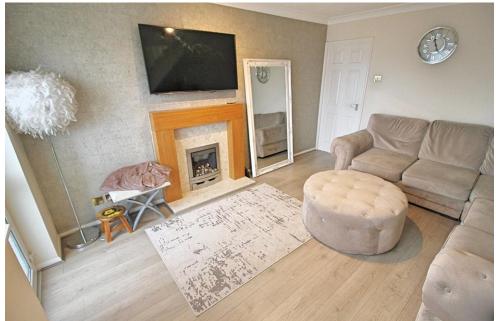

CONSERVATORY 11'2" x 9'5" 3.40m x 2.86m LIVING ROOM 14'4" x 12'2" 4.37m x 3.71m

GROUND FLOOR

1ST FLOOR

Not energy efficient - higher running co-England, Scotland & Wales Address: Roman Hill, & Ikwiec Reference: PG1