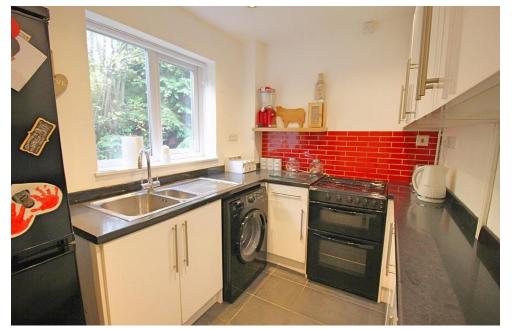

## phillips george | sales & lettings

KITCHEN/BREAKFAST ROOM 12'2" x 6'9" 3.71m x 2.07m

Agents Note: Whilst every care has been taken to prepare these sales particulars, they are for guidance purposes only. All me asurements are approximate are for general guidance purposes only and whilst every care has been taken to ensure their accuracy, they should not be relied upon and potential buyers are advised to recheck the measurements