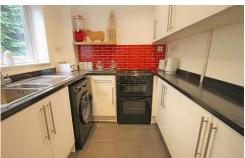

## phillips george | sales & lettings

KITCHEN/BREAKFAST ROOM 12'2" x 6'9" 3.71m x 2.07m

Agents Note: Whilst every care has been taken to prepare these sales particulars, they are for guidance purposes only. All me asurements are approximate are for general guidance purposes only and whilst every care has been taken to ensure their accuracy, they should not be relied upon and potential buyers are advised to recheck the measurements