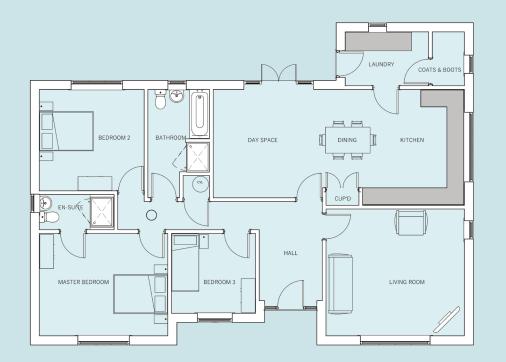

## **3 Bedroom Detached Bungalow**

If a flexible, spacious home for those wanting to live on one level is what you are looking for, then Blairgowrie is the the bedroom 3 detached bungalow for you.

Accommodation includes, Living Room, Spacious Dining Kitchen with walk in cupboard and Day Space overlooking the rear garden and Laundry Room with Walk in Cupboard for coats and boots, Master Bedroom with En-Suite, 2 further Bedrooms and Family Bathroom with separate bath and shower pod.

## **Ground Floor**

| Kitchen & Dining<br>& Day Space | 8679 x 4020mm max<br>28'5" x 13'2" |
|---------------------------------|------------------------------------|
| Living Room                     | 4792 x 4400mm<br>15'8" x 14'5"     |
| Laundry Room                    | 2900 x 1886mm<br>9'6" x 6'2"       |
| Coats & Boots                   | 1130 x 1886mm<br>3'8" x 6'2"       |
| Master Bedroom                  | 4450 x 3560mm<br>14'7" x 11'8"     |
| En-Suite                        | 2600 x 1240mm<br>8'6" x 4'1"       |
| Bedroom 2                       | 3635 x 3520mm<br>11'11" x 11'6"    |
| Bedroom 3                       | 2922 x 2783mm<br>9'7" x 9'1"       |
| Bathroom                        | 2150 x 3760mm max<br>7'1" x 12'4"  |

The floor plans depict a typical layout of this housetype. All dimensions are + or – 50mm and floor plans are not shown to scale. For exact plot specification, details of external and internal finishes, dimensions and floor plan differences always consult your Sales Negotiator. CW21/1376/28