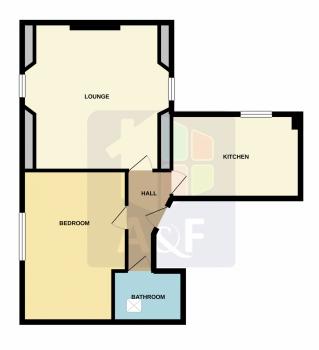

#### **ACCOMMODATION:**

Stairs to 2nd Floor Flat - Hallway, Lounge, Kitchen, Bathroom & Bedroom. Gas Central Heating & Double Glazing. Parking to the rear.

#### **AVAILABILITY:**

End November 2023.

GROUND FLOOR 625 sq.ft. (58.1 sq.m.) approx.

TOTAL FLOOR AREA: 625 sq.ft. (58.1 sq.m.) approx.
White every atterept has been rande to ensure the accuracy of the floorpian contained here, measurement of doors, seldows, rooms and any other times are approximate and on enseponability in states for any entrecomment of the self-time and times are approximate and on enseponability in states for any entreprospective purchaser. The invercises, systems and applicates alrown here not been tasted and no passeum
as to their operation of contracting and times are the self-times and to the self-times and to the self-times are the self-times and to the self-times are the self-times are the self-times and the self-times are t