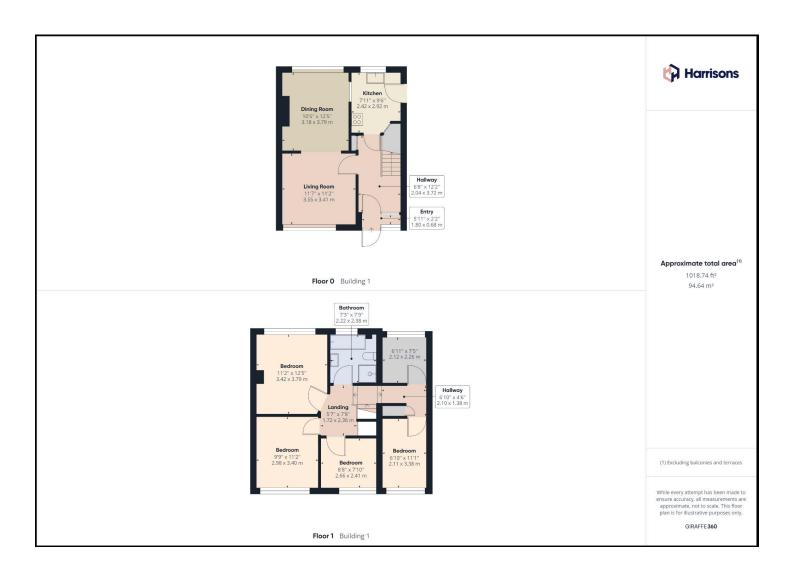

# **Property Details**

18 Arundel Avenue, Sittingbourne, Kent, ME10 4RG

Offers Over £425,000



### **Property Photos**

18 Arundel Avenue, Sittingbourne, Kent, ME10 4RG













Creation Date **26/10/2022** 

### **Property Photos**

18 Arundel Avenue, Sittingbourne, Kent, ME10 4RG













Creation Date **26/10/2022** 

## **Property Floor Plans**

18 Arundel Avenue, Sittingbourne, Kent, ME10 4RG



### **Property Info**

18 Arundel Avenue, Sittingbourne, Kent, ME10 4RG

| Property Type                        | Property Style              |
|--------------------------------------|-----------------------------|
| House                                | Semi-Detached               |
| Bedrooms                             | Bathroom                    |
| 5                                    | 2                           |
| Receptions                           | Tenure Type                 |
| 2                                    | Freehold                    |
| Floor Area                           | Agency Type                 |
| 1018                                 | Sole                        |
|                                      |                             |
| Parking