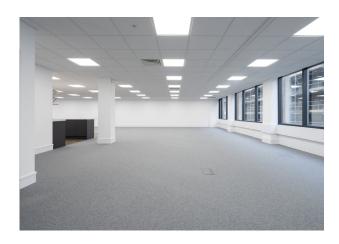

#### Description

The first floor provides recently refurbished, partially fitted space which benefits from new LED lighting and kitchen/tea point. The space offers spacious floor plates with brilliant natural light.

The ground floor provides great natural light and also has the potential to be a self-contained space (STP).