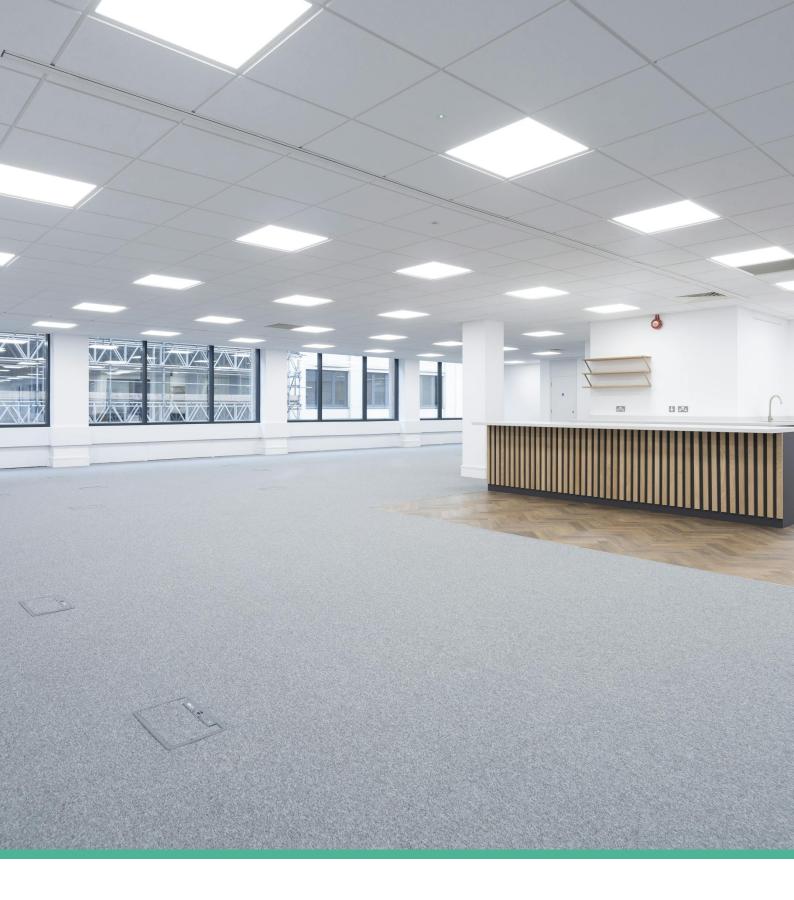

#### Description

The first floor provides recently refurbished, partially fitted space which benefits from new LED lighting and kitchen/tea point. The space offers spacious floor plates with brilliant natural light.

The ground floor provides great natural light and also has the potential to be a self-contained space (STP).