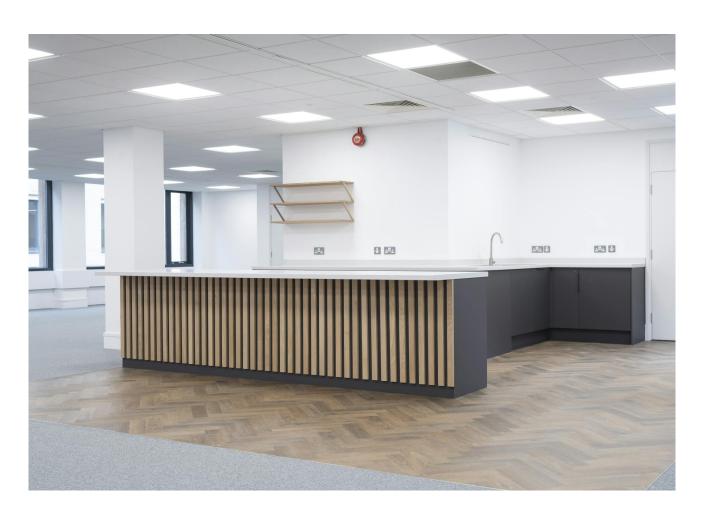

#### Description

The first floor provides recently refurbished, partially fitted space which benefits from new LED lighting and kitchen/tea point. The space offers spacious floor plates with brilliant natural light.

The ground floor provides great natural light and also has the potential to be a self-contained space (STP).