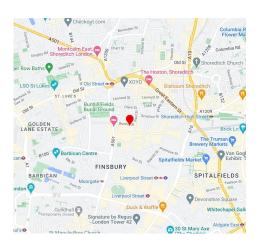

#### Location

The building is within a ten minute walk of Moorgate, Old Street and Liverpool Street stations. The location bridges the gap between the city and tech belt, offering easy access to the traditional commercial districts and the vibrancy of Shoreditch/ Old Street.