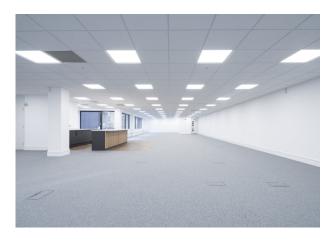

#### Description

The first floor provides recently refurbished, partially fitted space which benefits from new LED lighting and kitchen/tea point. The space offers spacious floor plates with brilliant natural light.

The ground floor provides great natural light and also has the potential to be a self-contained space (STP).