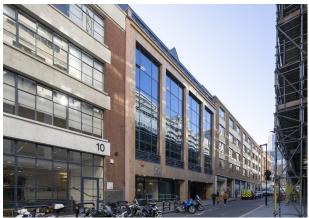

# 9 Bonhill Street

London, EC2A 4DJ

Bright, open-plan and partially fitted office in the City Fringe

860 to 4,113 sq ft (79.90 to 382.11 sq m)

#### Location

The building is within a ten minute walk of Moorgate, Old Street and Liverpool Street stations. The location bridges the gap between the city and tech belt, offering easy access to the traditional commercial districts and the vibrancy of Shoreditch/ Old Street.