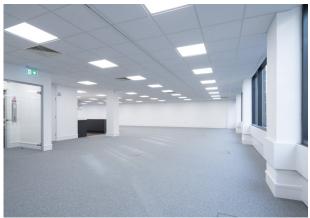

#### Description

The first floor provides recently refurbished, partially fitted space which benefits from new LED lighting and kitchen/tea point. The space offers spacious floor plates with brilliant natural light.