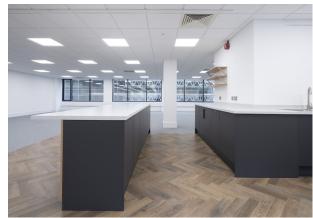

The ground floor provides great natural light and also has the potential to be a self-contained space (STP).