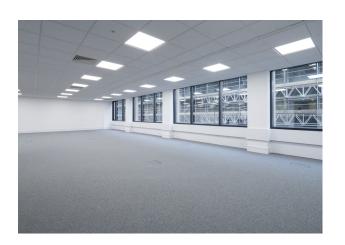

#### Description

The first floor provides recently refurbished, partially fitted space which benefits from new LED lighting and kitchen/tea point. The space offers spacious floor plates with brilliant natural light.

The ground floor provides great natural light and also has the potential to be a self-contained space (STP).