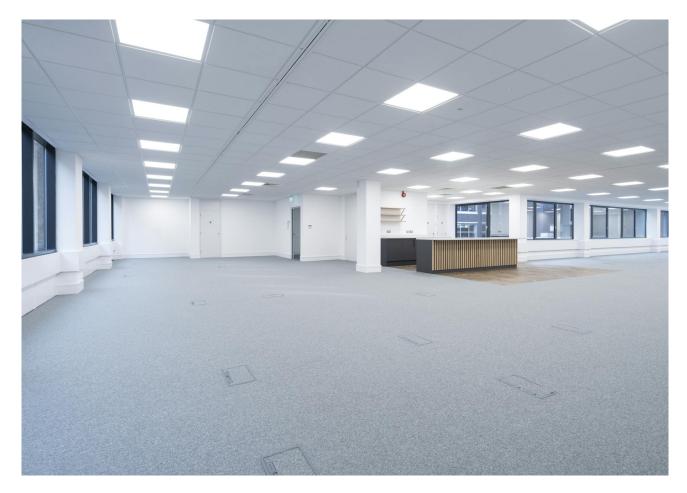

#### Description

The first floor provides recently refurbished, partially fitted space which benefits from new LED lighting and kitchen/tea point. The space offers spacious floor plates with brilliant natural light.

The ground floor provides great natural light and also has the potential to be a self-contained space (STP).