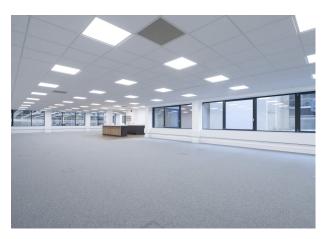

#### Description

The first floor provides recently refurbished, partially fitted space which benefits from new LED lighting and kitchen/tea point. The space offers spacious floor plates with brilliant natural light.