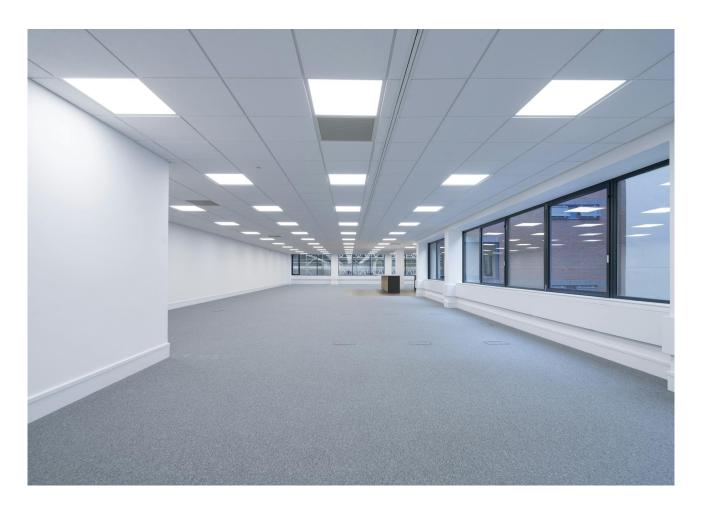

#### Description

The first floor provides recently refurbished, partially fitted space which benefits from new LED lighting and kitchen/tea point. The space offers spacious floor plates with brilliant natural light.