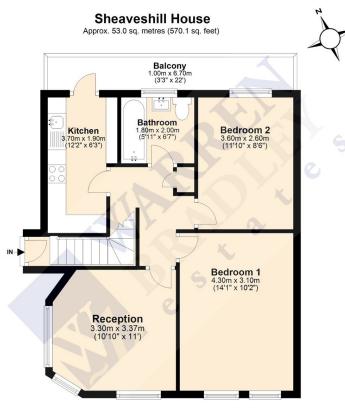

Offered chain free the property is ideal for first time buyers and rental investors alike.

**Reception** 3.30m x 3.30m (10.83ft x 10.83ft)

**Kitchen** 3.70m x 1.90m (12.14ft x 6.23ft)

**Bedroom 1** 4.30m x 3.10m (14.11ft x 10.17ft)

**Bedroom 2** 3.60m x 2.60m (11.81ft x 8.53ft)

**Bathroom** 2.00m x 1.80m (6.56ft x 5.91ft)

**Balcony** 6.70m x 1.00m (21.98ft x 3.28ft)

## Asking Price £359,999 Colindeep Lane, Colindale

Total area: approx. 53.0 sq. metres (570.1 sq. feet)

Disclaimer: Please note this floor plan is for marketing purposes and is to be used as a guide only. Plan produced using PlanUp.