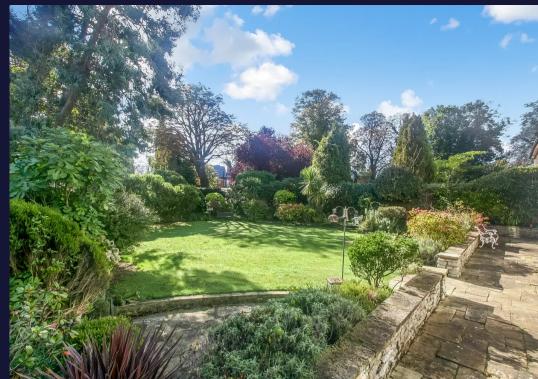

## Crosslands, Woodcote Park Avenue Purley

"Crosslands", is believed to be one of the original houses to be built on the Woodcote Estate, five double bedrooms, three bath/shower rooms, three/four reception rooms plus a triple garage block with planning permission granted (ref: 20/02751/FUL) to either convert or rebuild as a self contained annex with access to the main house via the existing conservatory. Approached through wrought iron gates (power cables are in place to electrify if required), leading to a driveway with off street parking for up to ten cars and the house backs onto open fields. The property is being offered for sale with vacant possession. Entrance porch, entrance hall, WC, double aspect fully fitted kitchen/breakfast room, boot room, utility room, boiler room, study with door to rear garden, triple aspect drawing room with inglenook style fireplace and three sets of french doors to side and rear paved terrace, sitting room with french doors to rear terrace, dining room with fireplace and bay window with french doors to rear terrace, conservatory with door to garage. Stairs to first floor landing, principal bedroom with fitted wardrobes and en suite bathroom, guest bedroom with fitted wardrobes and en suite shower room, three further double bedroom all with fitted wardrobes, family bathroom. The South facing rear garden is accessed via french doors from all three main living rooms.