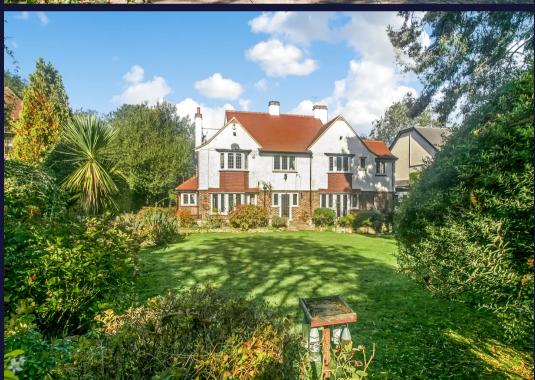

## Crosslands, Woodcote Park Avenue Purley

"Crosslands", is believed to be one of the original houses to be built on the Woodcote Estate, five double bedrooms, three bath/shower rooms, three/four reception rooms plus a triple garage block with planning permission granted (ref: 20/02751/FUL) to either convert or rebuild as a self contained annex with access to the main house via the existing conservatory. Approached through wrought iron gates (power cables are in place to electrify if required), leading to a driveway with off street parking for up to ten cars and the house backs onto open fields. The property is being offered for sale with vacant possession. Entrance porch, entrance hall, WC, double aspect fully fitted kitchen/breakfast room, boot room, utility room, boiler room, study with door to rear garden, triple aspect drawing room with inglenook style fireplace and three sets of french doors to side and rear paved terrace, sitting room with french doors to rear terrace, dining room with fireplace and bay window with french doors to rear terrace, conservatory with door to garage. Stairs to first floor landing, principal bedroom with fitted wardrobes and en suite bathroom, guest bedroom with fitted wardrobes and en suite shower room, three further double bedroom all with fitted wardrobes, family bathroom. The South facing rear garden is accessed via french doors from all three main living rooms.