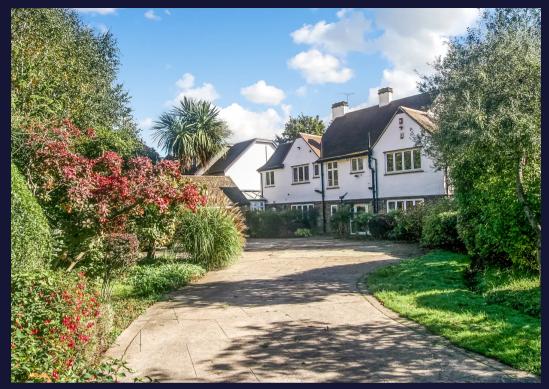

## Crosslands, Woodcote Park Avenue Purley

"Crosslands", is believed to be one of the original houses to be built on the Woodcote Estate, five double bedrooms, three bath/shower rooms, three/four reception rooms plus a triple garage block with planning permission granted (ref: 20/02751/FUL) to either convert or rebuild as a self contained annex with access to the main house via the existing conservatory. Approached through wrought iron gates (power cables are in place to electrify if required), leading to a driveway with off street parking for up to ten cars and the house backs onto open fields. The property is being offered for sale with vacant possession. Entrance porch, entrance hall, WC, double aspect fully fitted kitchen/breakfast room, boot room, utility room, boiler room, study with door to rear garden, triple aspect drawing room with inglenook style fireplace and three sets of french doors to side and rear paved terrace, sitting room with french doors to rear terrace, dining room with fireplace and bay window with french doors to rear terrace, conservatory with door to garage. Stairs to first floor landing, principal bedroom with fitted wardrobes and en suite bathroom, guest bedroom with fitted wardrobes and en suite shower room, three further double bedroom all with fitted wardrobes, family bathroom. The South facing rear garden is accessed via french doors from all three main living rooms.