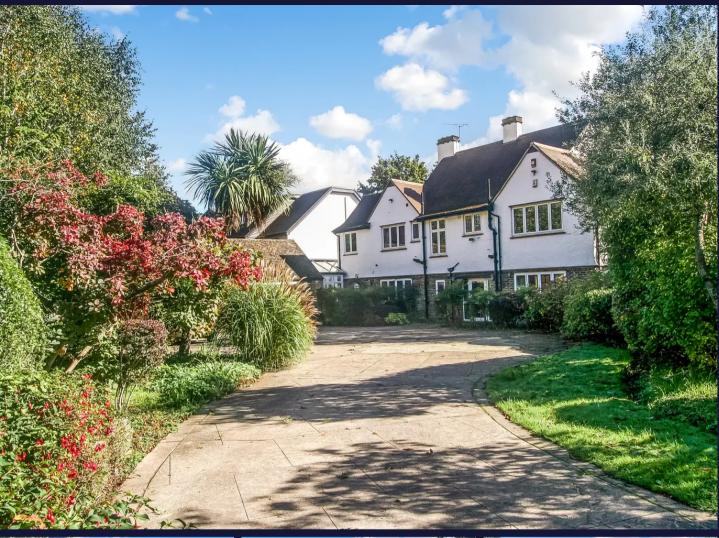

## Crosslands, Woodcote Park Avenue Purley

"Crosslands", is believed to be one of the original houses to be built on the Woodcote Estate, five double bedrooms, three bath/shower rooms, three/four reception rooms plus a triple garage block with planning permission granted (ref: 20/02751/FUL) to either convert or rebuild as a self contained annex with access to the main house via the existing conservatory. Approached through wrought iron gates (power cables are in place to electrify if required), leading to a driveway with off street parking for up to ten cars and the house backs onto open fields. The property is being offered for sale with vacant possession. Entrance porch, entrance hall, WC, double aspect fully fitted kitchen/breakfast room, boot room, utility room, boiler room, study with door to rear garden, triple aspect drawing room with inglenook style fireplace and three sets of french doors to side and rear paved terrace, sitting room with french doors to rear terrace, dining room with fireplace and bay window with french doors to rear terrace, conservatory with door to garage. Stairs to first floor landing, principal bedroom with fitted wardrobes and en suite bathroom, guest bedroom with fitted wardrobes and en suite shower room, three further double bedroom all with fitted wardrobes, family bathroom. The South facing rear garden is accessed via french doors from all three main living rooms.