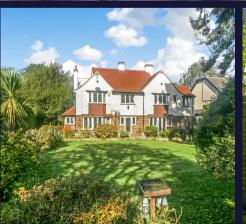

## Crosslands, Woodcote Park Avenue Purley

"Crosslands", is believed to be one of the original houses to be built on the Woodcote Estate, five double bedrooms, three bath/shower rooms, three/four reception rooms plus a triple garage block with planning permission granted (ref: 20/02751/FUL) to either convert or rebuild as a self contained annex with access to the main house via the existing conservatory. Approached through wrought iron gates (power cables are in place to electrify if required), leading to a driveway with off street parking for up to ten cars and the house backs onto open fields. The property is being offered for sale with vacant possession. Entrance porch, entrance hall, WC, double aspect fully fitted kitchen/breakfast room, boot room, utility room, boiler room, study with door to rear garden, triple aspect drawing room with inglenook style fireplace and three sets of french doors to side and rear paved terrace, sitting room with french doors to rear terrace, dining room with fireplace and bay window with french doors to rear terrace, conservatory with door to garage. Stairs to first floor landing, principal bedroom with fitted wardrobes and en suite bathroom, guest bedroom with fitted wardrobes and en suite shower room, three further double bedroom all with fitted wardrobes, family bathroom. The South facing rear garden is accessed via french doors from all three main living rooms.