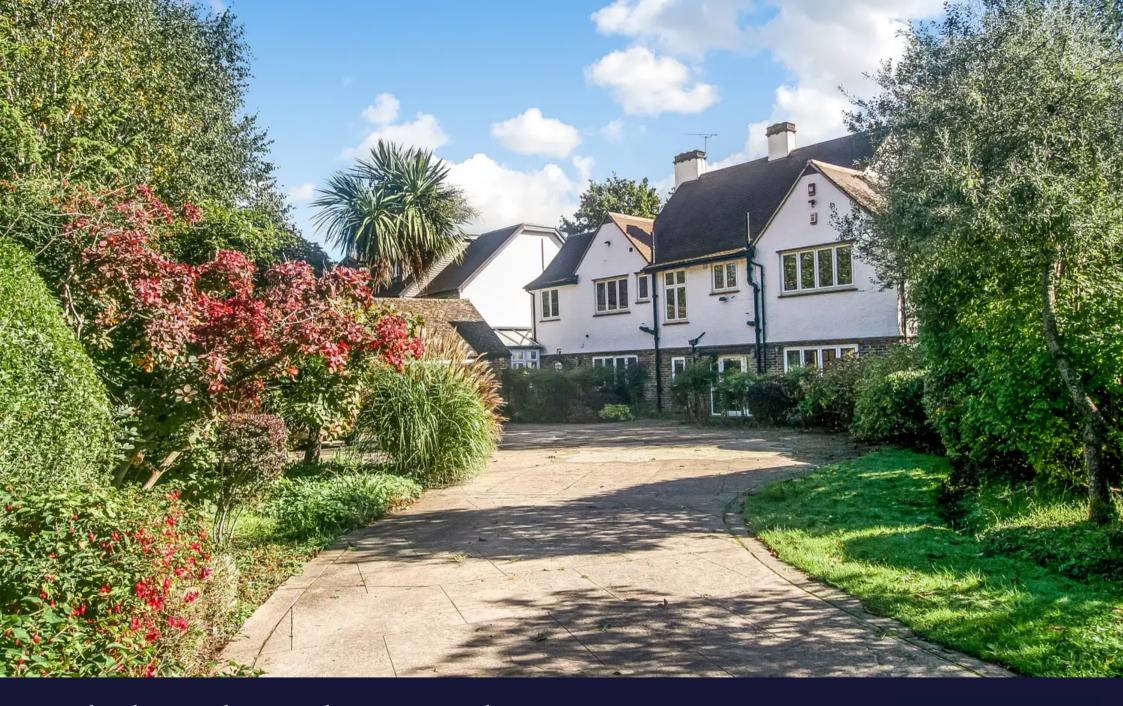

## Crosslands, Woodcote Park Avenue Purley

"Crosslands", is believed to be one of the original houses to be built on the Woodcote Estate, five double bedrooms, three bath/shower rooms, three/four reception rooms plus a triple garage block with planning permission granted (ref: 20/02751/FUL) to either convert or rebuild as a self contained annex with access to the main house via the existing conservatory. Approached through wrought iron gates (power cables are in place to electrify if required), leading to a driveway with off street parking for up to ten cars and the house backs onto open fields. The property is being offered for sale with vacant possession. Entrance porch, entrance hall, WC, double aspect fully fitted kitchen/breakfast room, boot room, utility room, boiler room, study with door to rear garden, triple aspect drawing room with inglenook style fireplace and three sets of french doors to side and rear paved terrace, sitting room with french doors to rear terrace, dining room with fireplace and bay window with french doors to rear terrace, conservatory with door to garage. Stairs to first floor landing, principal bedroom with fitted wardrobes and en suite bathroom, guest bedroom with fitted wardrobes and en suite shower room, three further double bedroom all with fitted wardrobes, family bathroom. The South facing rear garden is accessed via french doors from all three main living rooms.