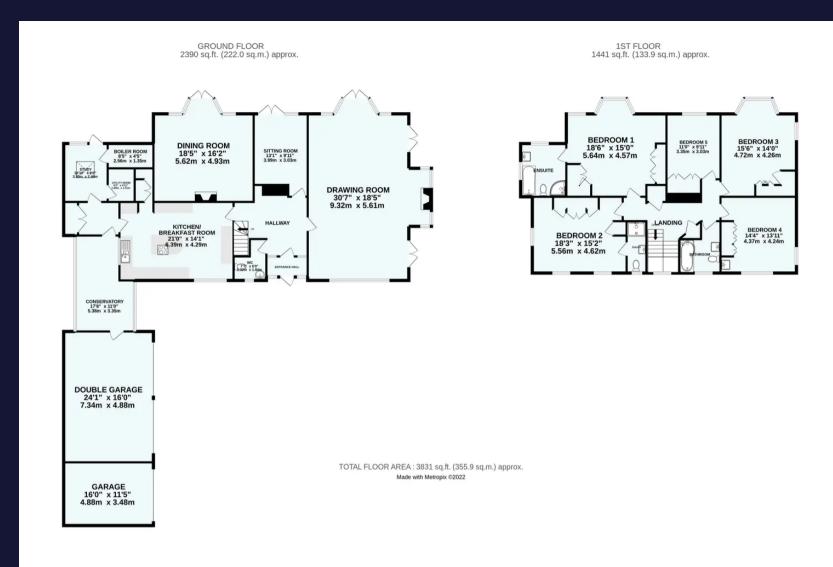

## Crosslands, Woodcote Park Avenue Purley

"Crosslands", is believed to be one of the original houses to be built on the Woodcote Estate, five double bedrooms, three bath/shower rooms, three/four reception rooms plus a triple garage block with planning permission granted (ref: 20/02751/FUL) to either convert or rebuild as a self contained annex with access to the main house via the existing conservatory. Approached through wrought iron gates (power cables are in place to electrify if required), leading to a driveway with off street parking for up to ten cars and the house backs onto open fields. The property is being offered for sale with vacant possession. Entrance porch, entrance hall, WC, double aspect fully fitted kitchen/breakfast room, boot room, utility room, boiler room, study with door to rear garden, triple aspect drawing room with inglenook style fireplace and three sets of french doors to side and rear paved terrace, sitting room with french doors to rear terrace, dining room with fireplace and bay window with french doors to rear terrace, conservatory with door to garage. Stairs to first floor landing, principal bedroom with fitted wardrobes and en suite bathroom, guest bedroom with fitted wardrobes and en suite shower room, three further double bedroom all with fitted wardrobes, family bathroom. The South facing rear garden is accessed via french doors from all three main living rooms.

## ShineRocks Estate Agents

Shinerocks Property Agents, 4 Russell Parade, Russell Hill Road - CR8 2LE 020 3918 2936

enquiries@shinerocks.co.uk

www.shinerocks.co.uk

For clarification purposes, we wish to inform prospective purchasers that these details have been prepared as a general guide only. We have not carried out a detailed survey, nor tested the services, appliances and specific fittings. Room sizes are approximate and generally to maximum dimensions and should not be relied upon for carpets or furnishings. Whilst every attempt has been made to ensure the accuracy of the floor plan contained herein, measurements of doors, windows and room sizes are approximate and no responsibility is taken for any error, omission or mis-statement. This plan is for illustration purposes only and should only be used as such.