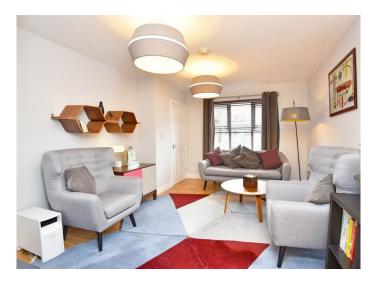

#### SITTING ROOM

Window to front, central heating radiator, oak flooring and under-stairs cupboard.