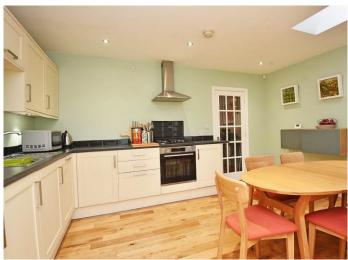

#### DINING KITCHEN

A spacious open-plan kitchen area with a range of wall and base units. Four-ring gas hob with extractor hood above, integrated electric oven, fridge, freezer and dishwasher. Plumbing for washing machine. Window to side, skylight window and glazed door the rear. Central heating radiator and oak flooring.