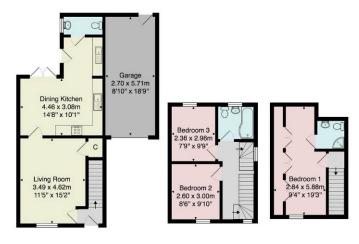

#### OUTSIDE

Off-street parking to front leads to a SINGLE GARAGE with power and light. To the rear there is an enclosed garden, ideal for outdoor entertaining.

Tenure - Freehold

Council Tax Band - D

Total Area: 109,0 m<sup>2</sup> ... 1173 ft<sup>2</sup> All measurements are approximate and for display purposes only. No liability is accept by either the agency or Box Property Solutions Ltd as to the exact measurements of the rooms. Box Property Solutions Ltd retains the copyright on this plan and allows agents to use it with agreed permission.