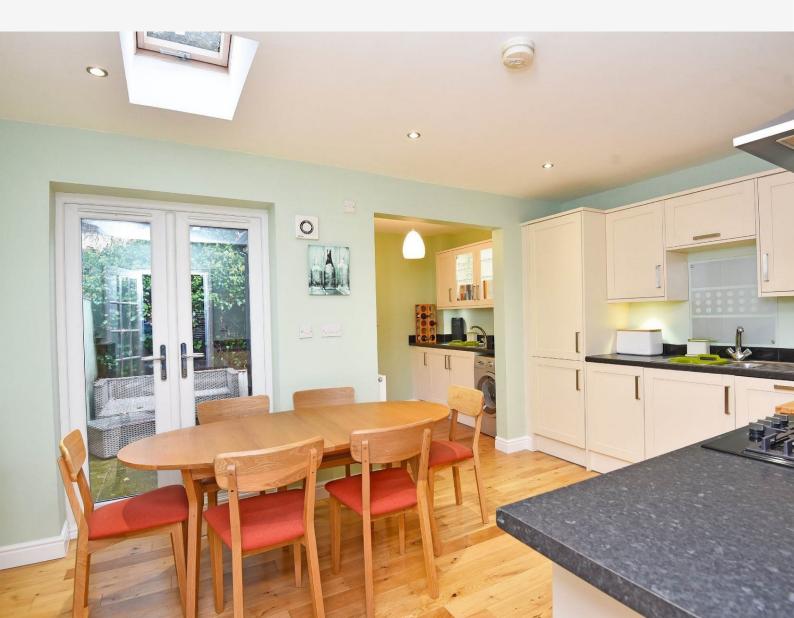

#### DINING KITCHEN

A spacious open-plan kitchen area with a range of wall and base units. Four-ring gas hob with extractor hood above, integrated electric oven, fridge, freezer and dishwasher. Plumbing for washing machine. Window to side, skylight window and glazed door the rear. Central heating radiator and oak flooring.