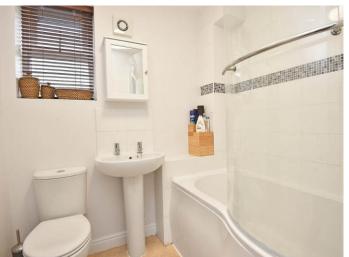

#### BATHROOM

White suite comprising low-flush WC, washbasin and bath with shower above. Window to rear and chrome heated towel rail.

#### **EN-SUITE SHOWER ROOM**

White suite comprising low-flush WC, washbasin and shower cubicle. Chrome heated towel rail.