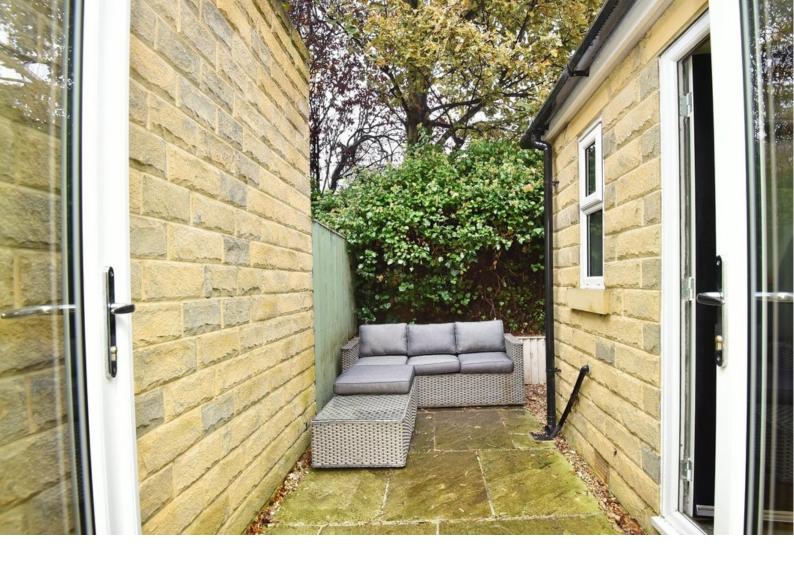

#### OUTSIDE

Off-street parking to front leads to a SINGLE GARAGE with power and light. To the rear there is an enclosed garden, ideal for outdoor entertaining.

Tenure - Freehold

Council Tax Band - D

Total Area: 109,0 m<sup>2</sup> ... 1173 ft<sup>2</sup> All measurements are approximate and for display purposes only. No liability is accept by either the agency or Box Property Solutions Ltd as to the exact measurements of the rooms. Box Property Solutions Ltd retains the copyright on this plan and allows agents to use it with agreed permission.