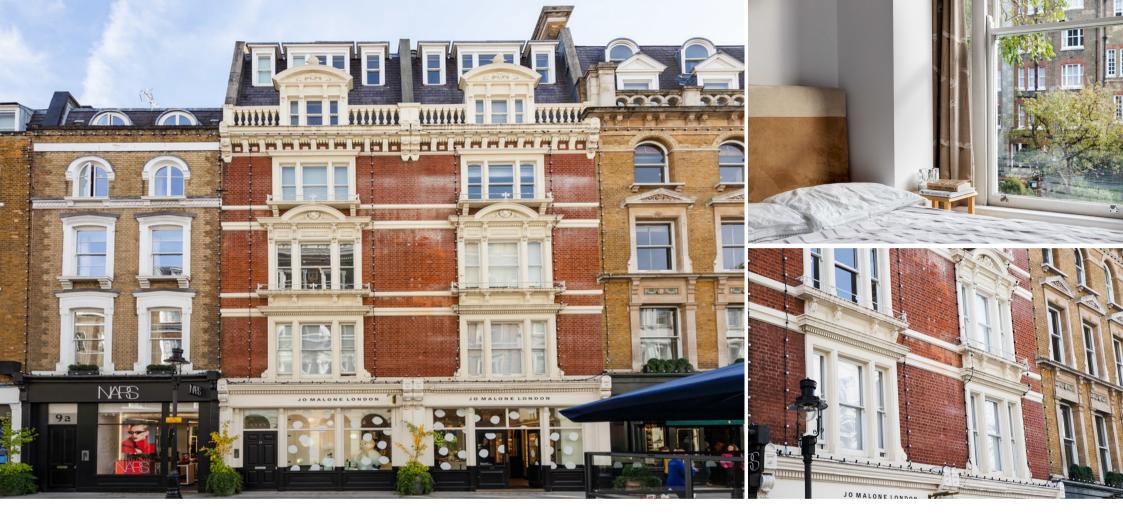

# King Street, Covent Garden, London, WC2E 8HN £875,000

> 1 Bedroom > 1 Bathroom

RESIDENTIAL

- One bedroom apartment
- First floor
- High ceilings
- > Sought after location
- > South facing over gardens
- Very quiet
- > Open plan kitchen reception
- Modern conversion
- Large sash windows
- Close to Covent Garden Piazza

A beautiful one bedroom lateral apartment situated on the first floor of this handsome period building on King Street, overlooking St Pauls Church Gardens, one of Covent Garden's most sought after views. The apartment is flooded with natural light through the beautiful south facing, full height sash windows and features an open plan kitchen to the main living area. King Street is one of Covent Garden's most sought after addresses, being one of the part-pedestrianised streets that serve the Piazza. The ongoing transformation in recent years sees the street lined with a number of fashion boutiques, luxury retailers, top eateries and more recently the much lauded arrival of Petersham Nurseries with its fabulous store,