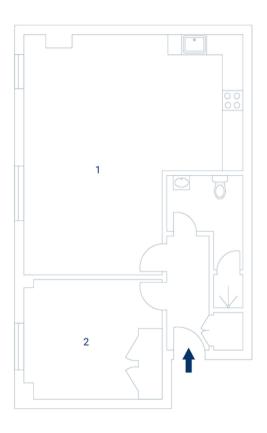

# Floorplan

King Street, WC2 Approximate Gross Internal Area 35 sq m / 376 sq ft

#### First Floor

 1 Kitchen /
 2 Bedroom

 Reception /
 2.66 x 2.66M

 Dining Room
 8'7" x 8'7"

 4.94 x 5.27M
 16'2" x 17'3"

Floorplan produced for Tavistock Bow. Illustration for identification purposes only and not to scale. All measurements are approximate and not to be relied upon.