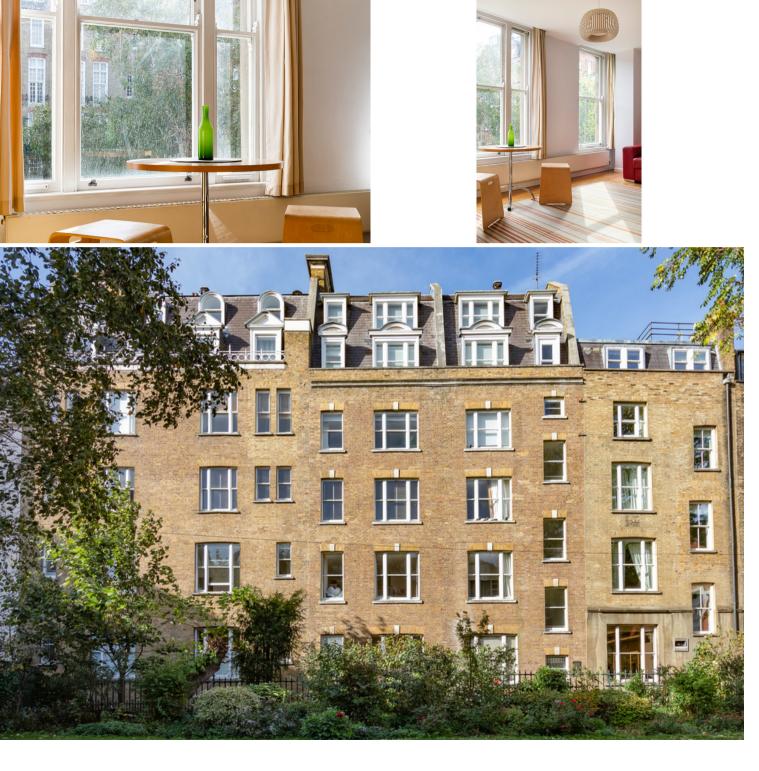

A beautiful one bedroom lateral apartment situated on the first floor of this handsome period building on King Street, overlooking St Pauls Church Gardens, one of Covent Garden's most sought after views. The apartment is flooded with natural light through the beautiful south facing, full height sash windows and features an open plan kitchen to the main living area. King Street is one of Covent Garden's most sought after addresses, being one of the part-pedestrianised streets that serve the Piazza. The ongoing transformation in recent years sees the street lined with a number of fashion boutiques, luxury retailers, top eateries and more recently the much lauded arrival of Petersham Nurseries with its fabulous store,