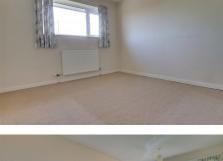

# BEDROOM 1

3.48m (11'5") x 3.07m (10'1") Window to rear, storage cupboards.

# BEDROOM 2

3.81m (12'6") x 2.49m (8'2")

Window to front.

# BEDROOM 3

2.92m (9'7") x 2.11m (6'11")

Window to front.