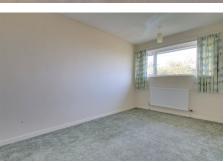

# ΗΔΙΙ

Stairs rising to first floor.

LIVING ROOM 3.83m (12'7") x 3.77m (12'4") Window to front, feature fireplace which