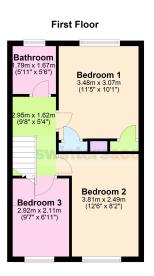

#### FIRST FLOOR

# BEDROOM 1

3.48m (11'5") x 3.07m (10'1") Window to rear, storage cupboards.

# BEDROOM 2

3.81m (12'6") x 2.49m (8'2")

Window to front.

# BEDROOM 3

2.92m (9'7") x 2.11m (6'11")

Window to front.

# **BATHROOM**

1.79m (5'11") x 1.67m (5'6")

Fitted with a panelled bath which has electric shower over. low level WC and hand wash basin. Window to rear.