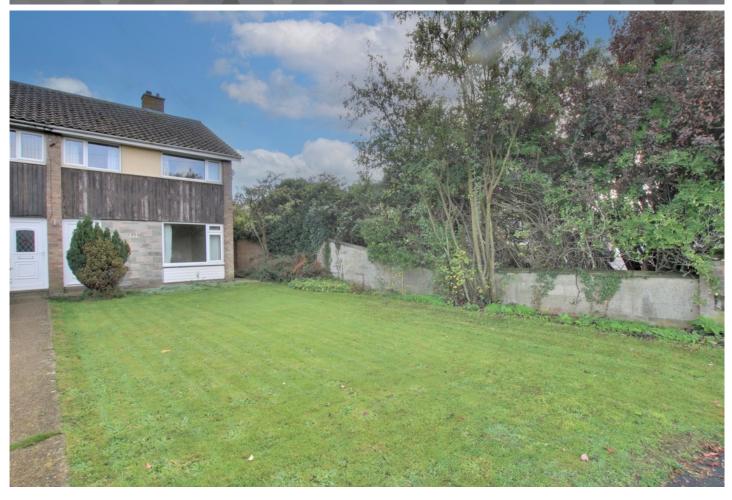

#### OUTSIDE

There is an extensive front garden which is laid mainly to lawn and gives potential for additional off road parking if required.

A side gate leads to the equally large rear garden which has an area of lawn, established borders, and outside tap.

There is a small brick outhouse which also has power. A rear gate leads to a communal parking area.