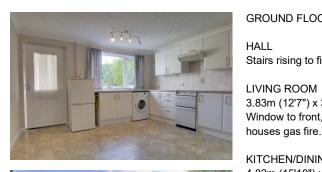

#### **GROUND FLOOR**

# ΗΔΙΙ

Stairs rising to first floor.

LIVING ROOM 3.83m (12'7") x 3.77m (12'4") Window to front, feature fireplace which

### KITCHEN/DINING ROOM

4.82m (15'10") x 3.93m (12'11")

Fitted with a matching range of wall and base units housing freestanding electric cooker, plumbing for washing machine pantry cupboard, space for fridge/freezer and window to rear. Please note the washing machine and fridge/freezer will be included in the sale.

Fitted with a low level WC.