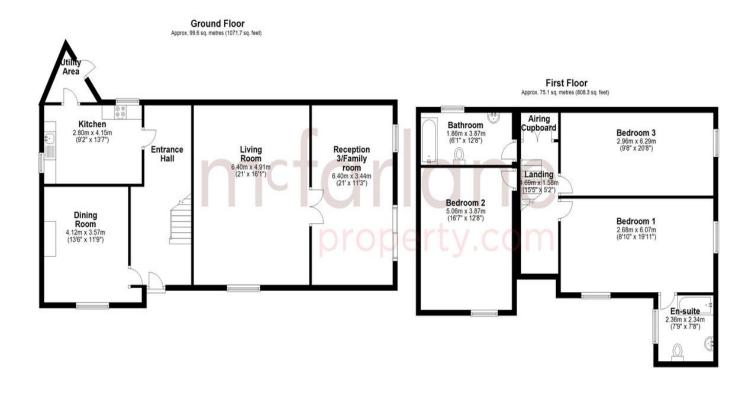

## Detached Period Cottage Cricklade Wiltshire

- Period Detached Property
- Sought After Cricklade Position
- Proximity to the High Street

An excellent opportunity to acquire a three-bedroom cottage which is well located in a sought-after backwater position of Cricklade and within easy reach of all local amenities. The accommodation is well presented throughout and includes Entrance Porch, Lounge, Separate Dining Room, Reception Three/Family Room, Fitted Kitchen, Landing, Three Double Bedrooms, (Master with EnSuite) and Family Bathroom. Mature Gardens and Garage.

Total area: approx. 174.7 sq. metres (1880.0 sq. feet)

Our team are friendly, experienced and are all local. They know it better than they do their own living rooms and can help you find what you're looking for because we love where we live.