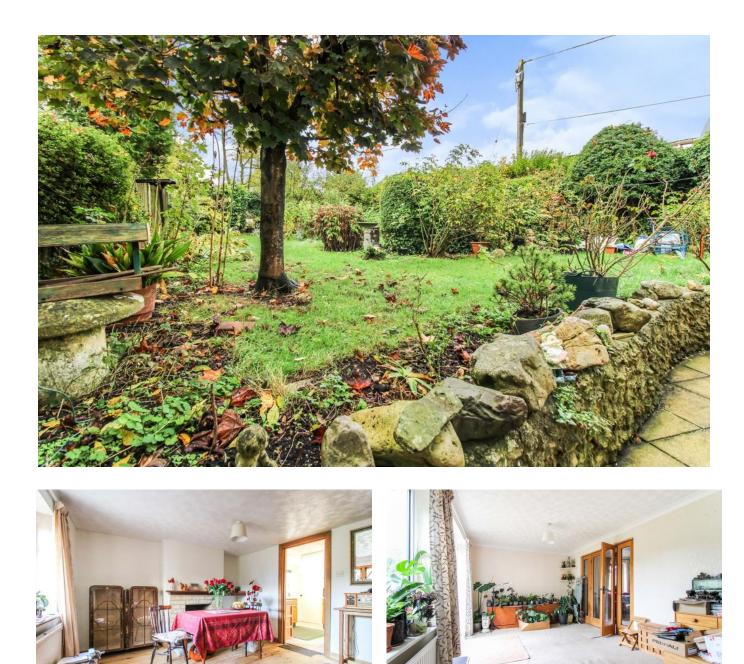

## Detached Period Cottage Cricklade Wiltshire

- Period Detached Property
- Sought After Cricklade Position
- Proximity to the High Street

An excellent opportunity to acquire a three-bedroom cottage which is well located in a sought-after backwater position of Cricklade and within easy reach of all local amenities. The accommodation is well presented throughout and includes Entrance Porch, Lounge, Separate Dining Room, Reception Three/Family Room, Fitted Kitchen, Landing, Three Double Bedrooms, (Master with EnSuite) and Family Bathroom. Mature Gardens and Garage.