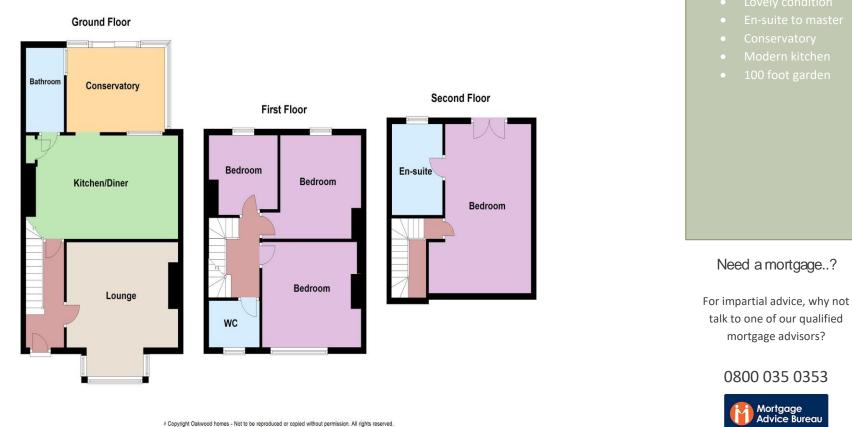

8'08" (2.64m) x 6'02" (1.88m)

8'09" (2.67m) x 4'10" (1.47m)

The Property

Location

Kitchen/diner:

Conservatory: Bathroom:

FIRST FLOOR Bedroom:

Bedroom:

Bedroom:

Bedroom: En-suite:

SECOND FLOOR

Fibre to cabinet Parking on road OUTSIDE

Agents note

condition.

Wc:

Accommodation GROUND FLOOR Lounge: 14'

Plan produced using PlanUp.

www.oakwoodhomes.biz

Sales | Lettings | Property Management | Land Acquisition | Development Consultancy | New Homes | Mortgages | Conveyancing

Oakwood homes is a trading name of Oakwood homes Estate Agents Ltd whose registered office is at Stockwell House, Cecil Square, Margate, Kent CT9 1BD