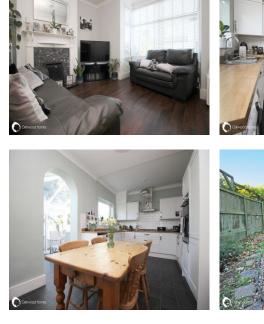

## Property brochure

A stunning family home which has been much improved and well maintained by the current owners. Situated approximately 400 metres from the beach at Botany Bay in the popular Kingsgate area of Broadstairs this home has to be viewed to appreciate the quality and scope of accommodation on offer. Internally offering lounge, good size kitchen/diner which leads onto conservatory and this character home benefits from a downstairs bathroom. To the first floor are three good size bedrooms, the master bedroom is located on the top floor which comes with en-suite bathroom. Externally the property has a low maintenance walled and paved front garden, with the large rear garden

The front garden is walled and low maintenance. To the rear the garden is approximately 100' (30.48m) long and is laid

None of the appliances or services have been tested and prospective purchasers should satisfy themselves as to their

being mainly laid to lawn approximately 100ft with a variety of mature trees and shrubs.

Canterbury and beyond this elegant seaside resort is well suited to the commuter as well.

14'01" (4.29m) x 13'11" (4.24m) 19'03" (5.87m) x 10'08" (3.25m)