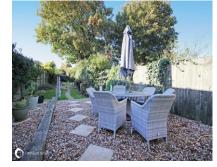

The front garden is walled and low maintenance. To the rear the garden is approximately 100' (30.48m) long and is laid

None of the appliances or services have been tested and prospective purchasers should satisfy themselves as to their

being mainly laid to lawn approximately 100ft with a variety of mature trees and shrubs.

Canterbury and beyond this elegant seaside resort is well suited to the commuter as well.

14'01" (4.29m) x 13'11" (4.24m) 19'03" (5.87m) x 10'08" (3.25m)

11'11" (3.63m) x 8'02" (2.49m)

12'06" (3.81m) x 11'00" (3.35m)

10'09" (3.28m) x 6'07" (2.01m)

8'09" (2.67m) x 7'08" (2.34m)

5'11" (1.80m) x 4'10" (1.47m)

17'06" (5.33m) x 13'00" (3.96m)

partially to lawn with a large gravel patio area and mature planted beds and borders.