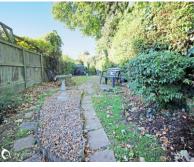

The front garden is walled and low maintenance. To the rear the garden is approximately 100' (30.48m) long and is laid

None of the appliances or services have been tested and prospective purchasers should satisfy themselves as to their

being mainly laid to lawn approximately 100ft with a variety of mature trees and shrubs.

Canterbury and beyond this elegant seaside resort is well suited to the commuter as well.

14'01" (4.29m) x 13'11" (4.24m) 19'03" (5.87m) x 10'08" (3.25m)

11'11" (3.63m) x 8'02" (2.49m)

12'06" (3.81m) x 11'00" (3.35m)

10'09" (3.28m) x 6'07" (2.01m)

8'09" (2.67m) x 7'08" (2.34m)

5'11" (1.80m) x 4'10" (1.47m)

17'06" (5.33m) x 13'00" (3.96m)

partially to lawn with a large gravel patio area and mature planted beds and borders.