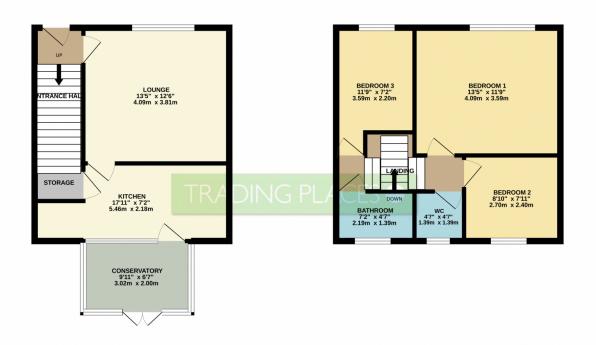

GROUND FLOOR 417 sq.ft. (38.7 sq.m.) approx. 1ST FLOOR 405 sq.ft. (37.6 sq.m.) approx.

19 NASMYTH ROAD, ECCLES, MANCHESTER, LANCASHIRE, M30 7AP

TOTAL FLOOR AREA: 822 sq.ft. (76.4 sq.m.) approx.

White very utilizing healten make to ensure the indication. If the flooring containing the comment of decision, motivate, more set may be ensured to decision, motivate, more set may be entire as an appropriate and or plant containing to label to the my commission or mis-statement. This plan is for literature purposes only and should be used as such by any prospective purchaser. The services, systems and applicances shown have not be entested and no guarantee as to their operability or efficiency can be given.

As to their operability or efficiency can be given.