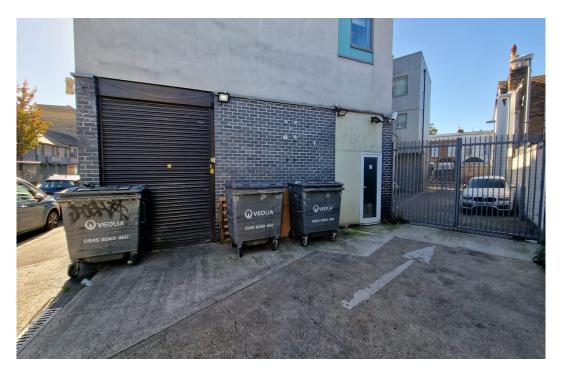

There is the potential to add extraction flue for restaurant use, subject to Landlord consent, and there is an additional side entrance, ideal for loading / unloading.

The Lease premium is £10,000, service charge is payable circa £1400 per annum, and business rates payable circa £22,000 per annum. New tenants will be required to pay a three-month rent deposit and rent will be due quarterly in advance. This is an assignment of the existing lease - expiring December 2033.

### Location

This commercial unit is located on High Road Leyton (A110), just south of the junction with Church Road.

The unit is located next to Sahara Grill and a variety of other diverse independent retailers are within close proximity.