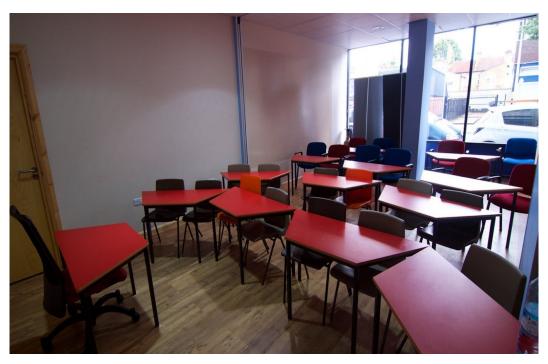

# **Description**

With a wide prominent triple frontage and the potential to create an open plan space this is an ideal opportunity to secure a retail / restaurant / office / education space in central Leyton, E10. The unit is currently occupied by a charity, the space is configured as a cafe, meeting rooms, library and offices. The commercial unit forms part of a mixed-use development, with residential units on the upper floors.

### **Key points**

- Ground floor 2,357 square feet
- Premium £10,000
- Rent £44,000 per annum
- Original permitted user classes A1, A2, A3, A4 and D1
- Current lease expires in December 2033
- Prominent triple frontage
- Retail / restaurant / office / education space in central Leyton, E10
- Additional side entrance, ideal for loading / unloading