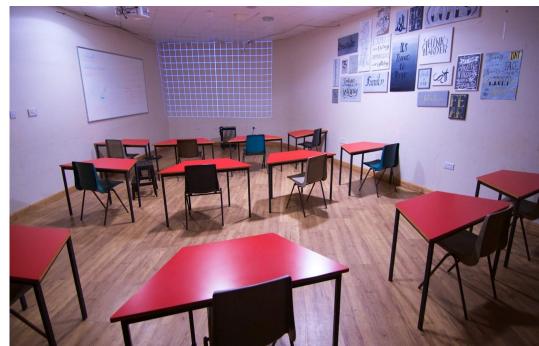

# **Description**

With a wide prominent triple frontage and the potential to create an open plan space this is an ideal opportunity to secure a retail / restaurant / office / education space in central Leyton, E10. The unit is currently occupied by a charity, the space is configured as a cafe, meeting rooms, library and offices. The commercial unit forms part of a mixed-use development, with residential units on the upper floors.

### **Key points**

- Ground floor 2,357 square feet
- Premium £10,000
- Rent £44,000 per annum
- Original permitted user classes A1, A2, A3, A4 and D1
- Current lease expires in December 2033
- Prominent triple frontage
- Retail / restaurant / office / education space in central Leyton, E10
- Additional side entrance, ideal for loading / unloading