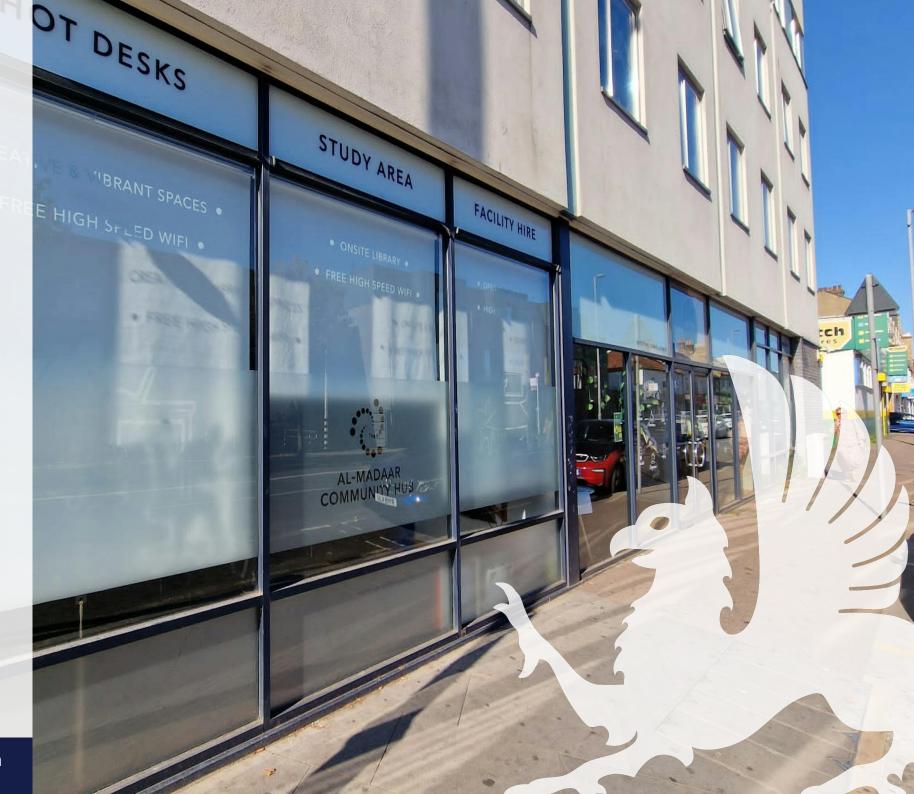

# **Description**

With a wide prominent triple frontage and the potential to create an open plan space this is an ideal opportunity to secure a retail / restaurant / office / education space in central Leyton, E10. The unit is currently occupied by a charity, the space is configured as a cafe, meeting rooms, library and offices. The commercial unit forms part of a mixed-use development, with residential units on the upper floors.

### Location

This commercial unit is located on High Road Leyton (A110), just south of the junction with Church Road.

The unit is located next to Sahara Grill and a variety of other diverse independent retailers are within close proximity.