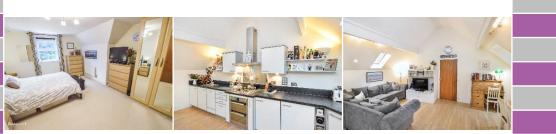

# lewis white

This spacious apartment offers a wonderful lifestyle with the luxury of 2 ensuite bathrooms, large double bedrooms, vaulted ceilings and a contemporary open plan living area. The kitchen has twin electric ovens, washing machine, dishwasher, gas hob, fridge and freezer. There is also a separate cloakroom with WC for visitors.

## Spacious 2<sup>nd</sup> floor, 2 bedroom apartment with 2 shower rooms and open plan living accommodation.