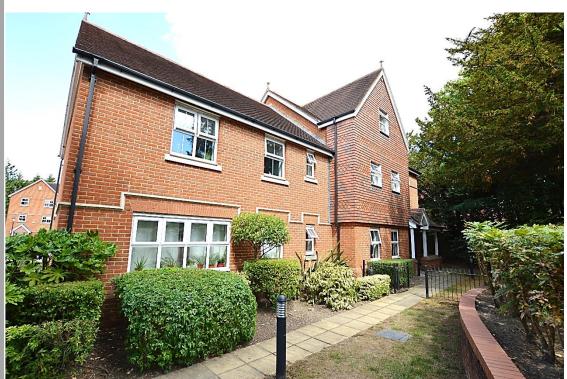

#### Flat 5, Braemore Lodge, Fitzroy Place, Reigate, RH2 7AR

- 2 double bedrooms.
- Sitting/dining room open plan to kitchen with vaulted ceiling. Ample space to entertain and relax.
- Bed 1 with en-suite bathroom, bed 2 with ensuite shower room.
- Fitted kitchen with vaulted ceiling open plan to sitting/ dining area.
- Separate cloakroom with WC.
- 1 allocated parking space.
- Walking distance to Redhill and Reigate train stations.
- CHAIN FREE