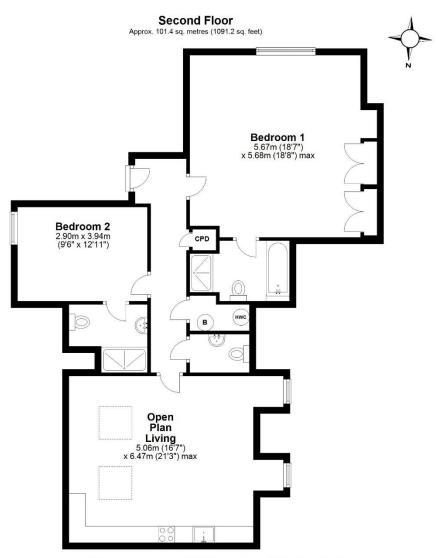

Lewis White Estate Agents Ltd, Somers House, Linkfield Corner, Redhill, RH1 1BB www.lewiswhite.net info@lewiswhite.net

01737 245779

Total area: approx. 101.4 sq. metres (1091.2 sq. feet) Produced by Lewis White, not to scale and indicative only Plan produced using PlanUp.