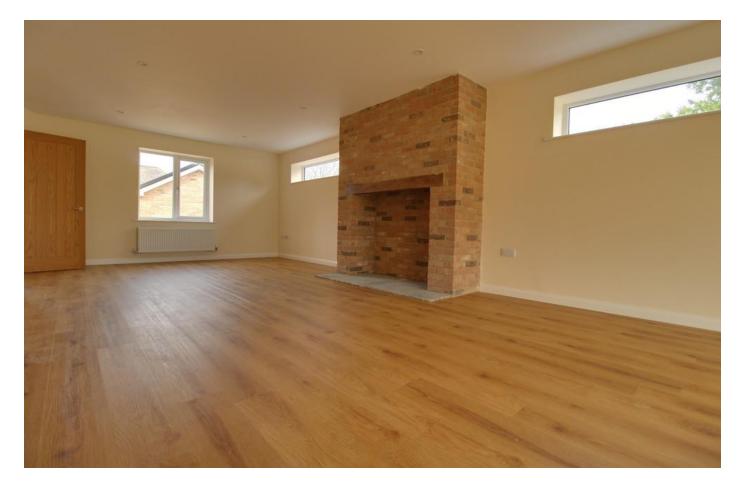

### New Build FIVE Bed Detached

Broad Hinton nr Royal Wootton Bassett

- Detached New Build Home
- 3000 Sq Ft with Family Layout
- 12M Living Room & Open Plan Kitchen

A stunning period detached new build in the sought after village location of Broad Town. The newly completed build is bespoke and occupies an envious position. The family orientated accommodation is over three floors with some 300 Sq Ft. The signature kitchen / family /dining area is delightful opening into the extensive living room 12m x 4m. The bedrooms are all well proportioned including a master bedroom (8 m x 4m) with an en-suite shower room. The additional bedrooms are presented over two floors and amount to five in total. The rear garden is well proportioned and laid to lawn. The property is accessed via five bar gate & gravelled frontage with a detached garage. To register an interest please call Tim Stanley or Craig Norris at McFarlane 01793 751 044.