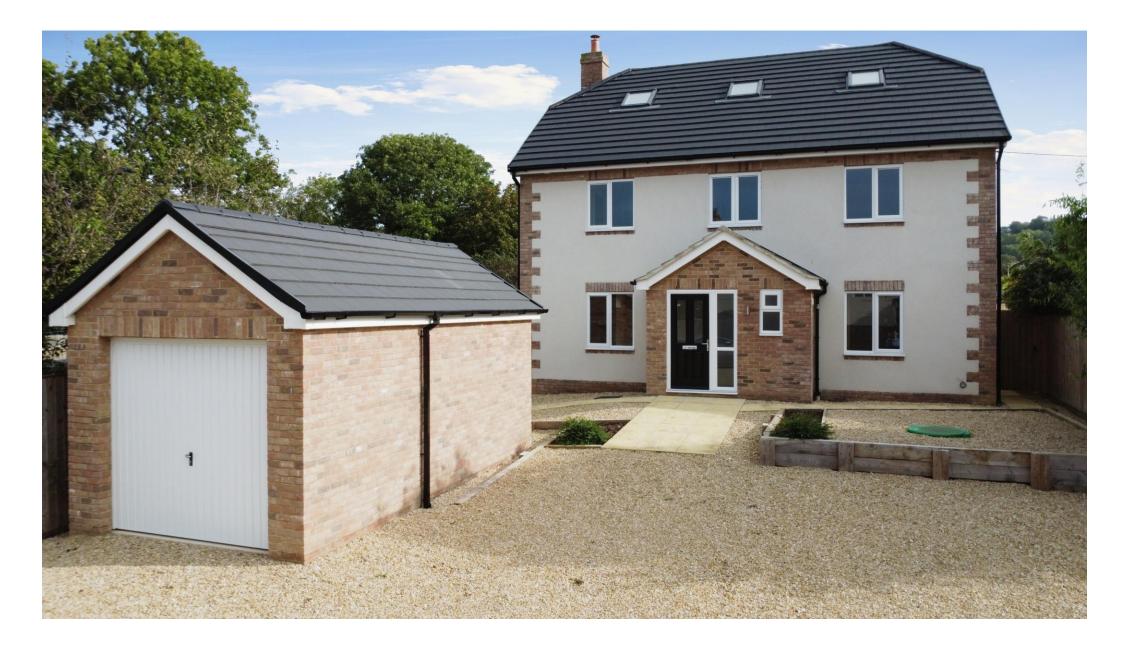

### New Build FIVE Bed Detached

Broad Hinton nr Royal Wootton Bassett

- Detached New Build Home
- 3000 Sq Ft with Family Layout
- 12M Living Room & Open Plan Kitchen

A stunning period detached new build in the sought after village location of Broad Town. The newly completed build is bespoke and occupies an envious position. The family orientated accommodation is over three floors with some 300 Sq Ft. The signature kitchen / family /dining area is delightful opening into the extensive living room 12m x 4m. The bedrooms are all well proportioned including a master bedroom (8 m x 4m) with an en-suite shower room. The additional bedrooms are presented over two floors and amount to five in total. The rear garden is well proportioned and laid to lawn. The property is accessed via five bar gate & gravelled frontage with a detached garage. To register an interest please call Tim Stanley or Craig Norris at McFarlane 01793 751 044.

#### **Broad Town**

Is a village and civil parish in the county of Wiltshire. Ideally placed for the neighbouring towns of Royal Wootton Bassett 3 miles and 6 miles from the much larger town of Swindon. There are links to national transport links with the M4 just 4 miles away. The village itself offers a rural setting with a well-respected CofE primary school. There is a local pub, The Crown a well-known Arkell's establishment. A viewing is recommended and by appointment only through sole selling agents McFarlane 01793 751 044.