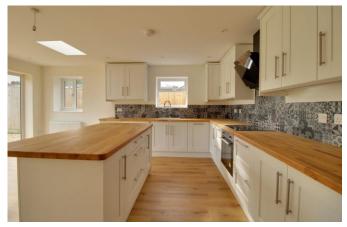

### New Build FIVE Bed Detached

Broad Hinton nr Royal Wootton Bassett

- Detached New Build Home
- 3000 Sq Ft with Family Layout
- 12M Living Room & Open Plan Kitchen

A stunning period detached new build in the sought after village location of Broad Town. The newly completed build is bespoke and occupies an envious position. The family orientated accommodation is over three floors with some 300 Sq Ft. The signature kitchen / family /dining area is delightful opening into the extensive living room 12m x 4m. The bedrooms are all well proportioned including a master bedroom (8 m x 4m) with an en-suite shower room. The additional bedrooms are presented over two floors and amount to five in total. The rear garden is well proportioned and laid to lawn. The property is accessed via five bar gate & gravelled frontage with a detached garage. To register an interest please call Tim Stanley or Craig Norris at McFarlane 01793 751 044.