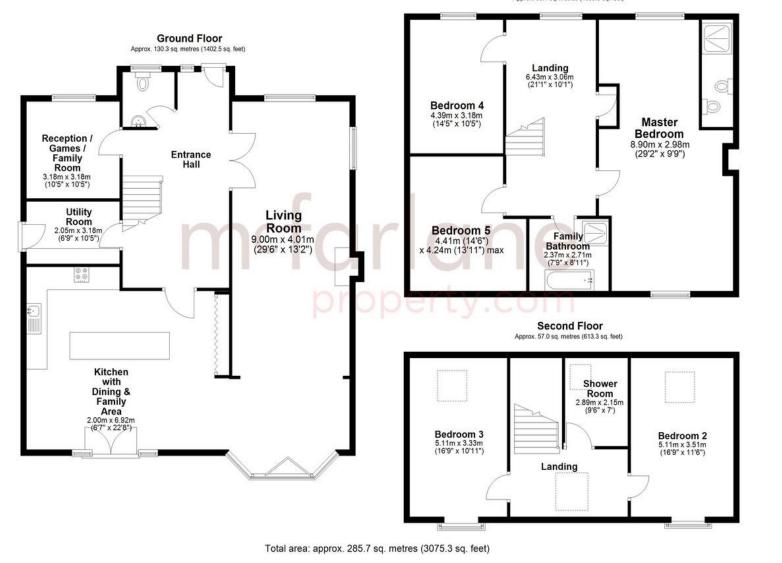

### New Build FIVE Bed Detached

Broad Hinton nr Royal Wootton Bassett

- Detached New Build Home
- 3000 Sq Ft with Family Layout
- 12M Living Room & Open Plan Kitchen

A stunning period detached new build in the sought after village location of Broad Town. The newly completed build is bespoke and occupies an envious position. The family orientated accommodation is over three floors with some 300 Sq Ft. The signature kitchen / family /dining area is delightful opening into the extensive living room 12m x 4m. The bedrooms are all well proportioned including a master bedroom (8 m x 4m) with an en-suite shower room. The additional bedrooms are presented over two floors and amount to five in total. The rear garden is well proportioned and laid to lawn. The property is accessed via five bar gate & gravelled frontage with a detached garage. To register an interest please call Tim Stanley or Craig Norris at McFarlane 01793 751 044.

#### First Floor Approx. 98,4 sq. metres (1059,6 sq. feet)