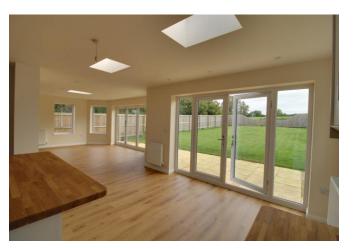

### New Build FIVE Bed Detached

Broad Hinton nr Royal Wootton Bassett

- Detached New Build Home
- 3000 Sq Ft with Family Layout
- 12M Living Room & Open Plan Kitchen

A stunning period detached new build in the sought after village location of Broad Town. The newly completed build is bespoke and occupies an envious position. The family orientated accommodation is over three floors with some 300 Sq Ft. The signature kitchen / family /dining area is delightful opening into the extensive living room 12m x 4m. The bedrooms are all well proportioned including a master bedroom (8 m x 4m) with an en-suite shower room. The additional bedrooms are presented over two floors and amount to five in total. The rear garden is well proportioned and laid to lawn. The property is accessed via five bar gate & gravelled frontage with a detached garage. To register an interest please call Tim Stanley or Craig Norris at McFarlane 01793 751 044.