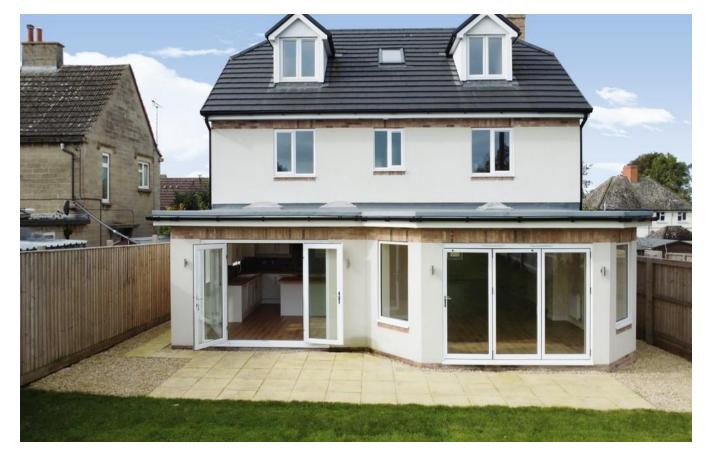

### New Build FIVE Bed Detached

Broad Hinton nr Royal Wootton Bassett

- Detached New Build Home
- 3000 Sq Ft with Family Layout
- 12M Living Room & Open Plan Kitchen

A stunning period detached new build in the sought after village location of Broad Town. The newly completed build is bespoke and occupies an envious position. The family orientated accommodation is over three floors with some 300 Sq Ft. The signature kitchen / family /dining area is delightful opening into the extensive living room 12m x 4m. The bedrooms are all well proportioned including a master bedroom (8 m x 4m) with an en-suite shower room. The additional bedrooms are presented over two floors and amount to five in total. The rear garden is well proportioned and laid to lawn. The property is accessed via five bar gate & gravelled frontage with a detached garage. To register an interest please call Tim Stanley or Craig Norris at McFarlane 01793 751 044.