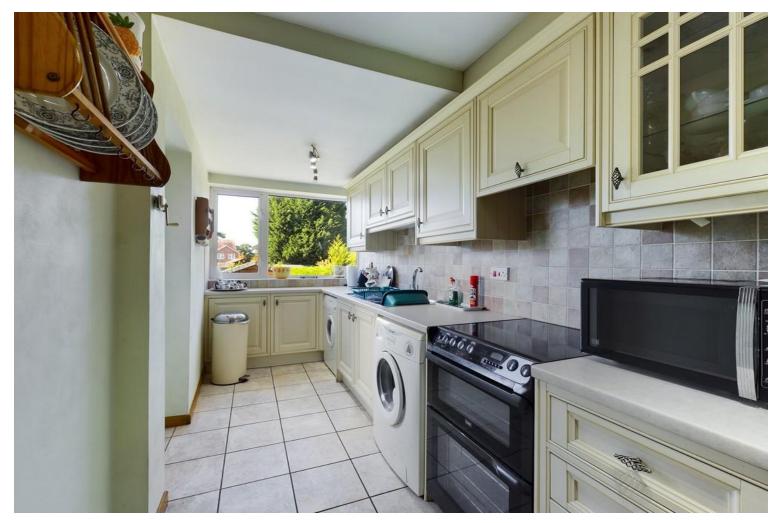

Further along the hallway there is the kitchen, which has wooden cabinets wrapping around two walls with generous space for house appliances. At the rear there is access out into the garden through a single French door.