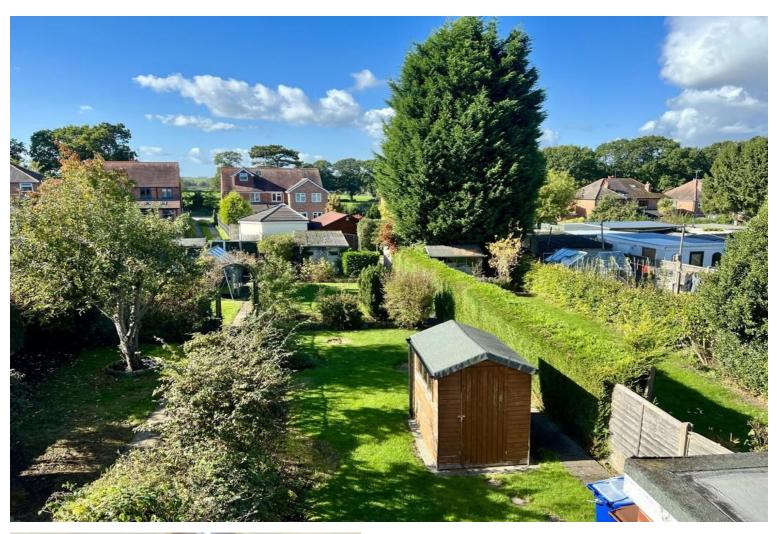

## Outside

The large garden is predominantly laid to lawn with a small, slabbed area at the front. There is also a useful garden shed providing additional storage which can also be accessed via by way of a service road connecting Knowles Hill and Beacon Road.

Similarly, the garden to the front is partially lawned with a slabbed walkway leading to the front entrance.

**Tenure:** Freehold (purchasers are advised to satisfy themselves as to the tenure via their legal representative).