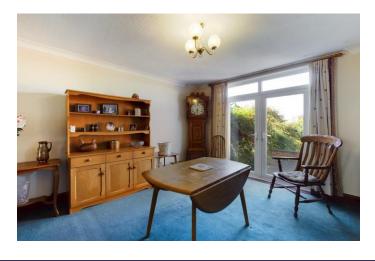

Step through the main entrance door into the reception hallway where stairs rise to the first floor.

To the left you'll find the sizeable lounge which has ample space for seated furniture as well as a dining room table and chairs. The lounge has bay fronted windows to the front of the property, whilst the rear has French double doors providing practical access out into the garden.