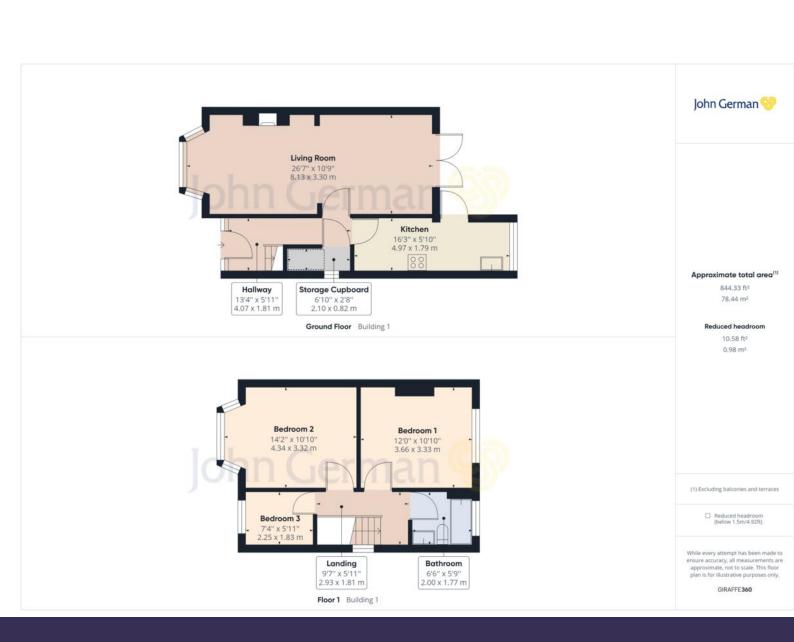

Step through the main entrance door into the reception hallway where stairs rise to the first floor.

To the left you'll find the sizeable lounge which has ample space for seated furniture as well as a dining room table and chairs. The lounge has bay fronted windows to the front of the property, whilst the rear has French double doors providing practical access out into the garden.

Further along the hallway there is the kitchen, which has wooden cabinets wrapping around two walls with generous space for house appliances. At the rear there is access out into the garden through a single French door.

To the first floor there are three good sized be drooms and a family bathroom, comprising bath with shower over, WC and wash basin.