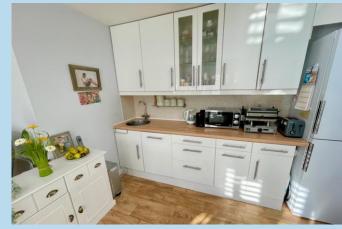

## **MAIN HOUSE**

**ENTRANCE HALL** 

**GROUND FLOOR CLOAKROOM** 

LOUNGE/DINING ROOM

28' 9" x 11' 4" (8.76m x 3.45m) min

ADDITIONAL RECEPTION ROOM 12' 10" x 8' 11" (3.91m x 2.72m)

**KITCHEN** 

11'6" x 7'3" (3.51m x 2.21m)