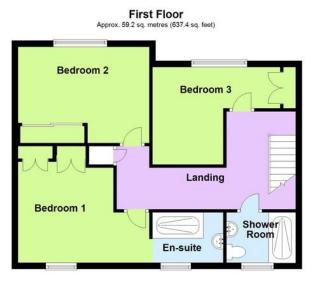

In brief the accommodation comprises, in the main house: - entrance hall, large through lounge/dining room, kitchen, additional separate reception room (currently used as a home hair salon); ground floor cloakroom, master bedroom with built in wardrobes and en suite shower room, two further bedrooms and another shower room/WC. The annexe has a large living room with kitchen area and doors to the garden and skylight; separate bedroom and a shower room/WC. Both the house and annexe have double opening doors to the west facing rear garden.

BEDROOM 1

12' 2" x 10' 5" (3.71m x 3.18m)

**EN SUITE SHOWER ROOM** 

BEDROOM 2

12' 10" x 11' 7" (3.91m x 3.53m)

**BEDROOM 3** 

11' 9" x 10' 3" (3.58m x 3.12m)

SHOWER ROOM/WC