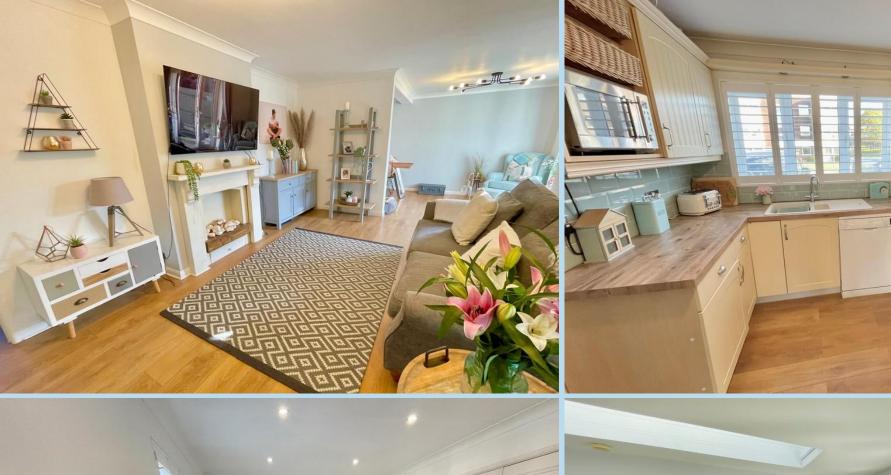

In brief the accommodation comprises, in the main house: - entrance hall, large through lounge/dining room, kitchen, additional separate reception room (currently used as a home hair salon); ground floor cloakroom, master bedroom with built in wardrobes and en suite shower room, two further bedrooms and another shower room/WC. The annexe has a large living room with kitchen area and doors to the garden and skylight; separate bedroom and a shower room/WC. Both the house and annexe have double opening doors to the west facing rear garden.

The annexe is a particular feature and provides a delightful environment to live in and can be accessed independently from the main house.

Features include gas central heating, double glazing, double width private drive and walking distance to Rustington village centre/shops and Woodlands recreation ground.