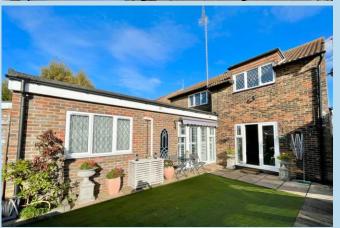

In brief the accommodation comprises, in the main house: - entrance hall, large through lounge/dining room, kitchen, additional separate reception room (currently used as a home hair salon); ground floor cloakroom, master bedroom with built in wardrobes and en suite shower room, two further bedrooms and another shower room/WC. The annexe has a large living room with kitchen area and doors to the garden and skylight; separate bedroom and a shower room/WC. Both the house and annexe have double opening doors to the west facing rear garden.

The annexe is a particular feature and provides a delightful environment to live in and can be accessed independently from the main house.

Features include gas central heating, double glazing, double width private drive and walking distance to Rustington village centre/shops and Woodlands recreation ground.

**SELF CONTAINED ANNEXE** 

LIVING ROOM/KITCHEN

17' 8" x 14' 6" (5.38m x 4.42m) max

**BEDROOM** 

14' 6" x 9' 8" (4.42m x 2.95m)

SHOWER ROOM/WC

**OUTSIDE** 

**WEST FACING REAR GARDEN** 