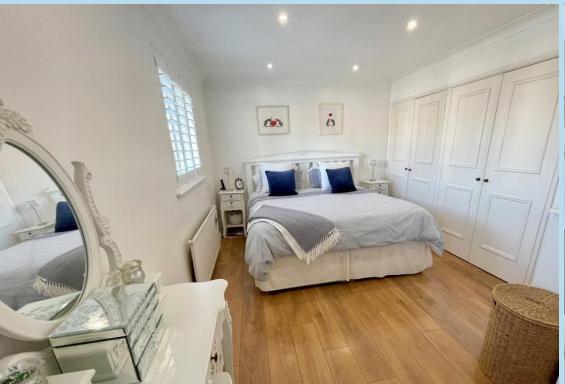

BEDROOM 1

12' 2" x 10' 5" (3.71m x 3.18m)

**EN SUITE SHOWER ROOM** 

BEDROOM 2

12' 10" x 11' 7" (3.91m x 3.53m)

**BEDROOM 3** 

11' 9" x 10' 3" (3.58m x 3.12m)

SHOWER ROOM/WC