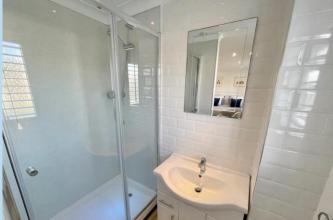

BEDROOM 1

12' 2" x 10' 5" (3.71m x 3.18m)

**EN SUITE SHOWER ROOM** 

BEDROOM 2

12' 10" x 11' 7" (3.91m x 3.53m)

**BEDROOM 3** 

11' 9" x 10' 3" (3.58m x 3.12m)

SHOWER ROOM/WC