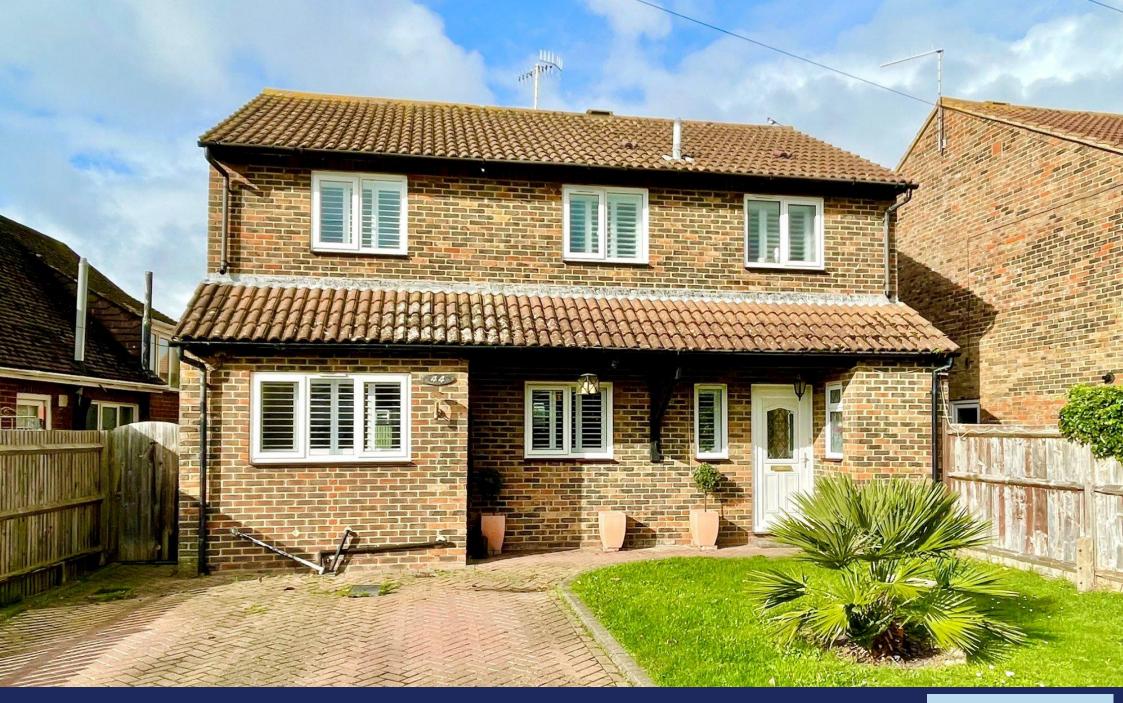

44 Woodlands Avenue, Rustington BN16 3HB £685,000 Freehold

## **INDEPENDENT ESTATE & LETTING AGENTS**

- Spacious Detached House
- Central Rustington
- Self Contained Annexe
- Flexible/Versatile Accommodation
- 3 Bedrooms in Main House
- En Suite Shower Room
  & Main Shower Room
- West Facing Rear Garden
- Double Width Private Drive
- EPC Rating: C

A rarely available detached house in the centre of Rustington with a **LOVELY SELF CONTAINED ANNEXE** which would be ideal for a relative to live independently or possibly rent out to provide an income.