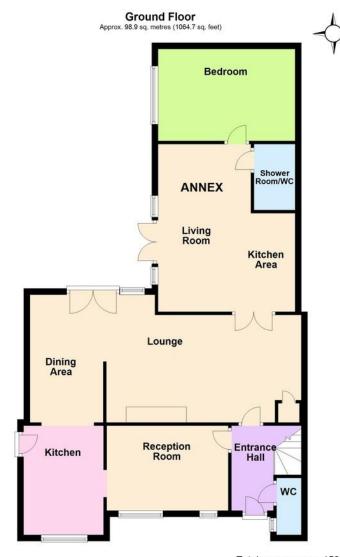

In brief the accommodation comprises, in the main house: - entrance hall, large through lounge/dining room, kitchen, additional separate reception room (currently used as a home hair salon); ground floor cloakroom, master bedroom with built in wardrobes and en suite shower room, two further bedrooms and another shower room/WC. The annexe has a large living room with kitchen area and doors to the garden and skylight; separate bedroom and a shower room/WC. Both the house and annexe have double opening doors to the west facing rear garden.

## **MAIN HOUSE**

**ENTRANCE HALL** 

**GROUND FLOOR CLOAKROOM** 

LOUNGE/DINING ROOM

28' 9" x 11' 4" (8.76m x 3.45m) min

ADDITIONAL RECEPTION ROOM 12' 10" x 8' 11" (3.91m x 2.72m)

**KITCHEN** 

11'6" x 7'3" (3.51m x 2.21m)

BEDROOM 1

12' 2" x 10' 5" (3.71m x 3.18m)

**EN SUITE SHOWER ROOM** 

BEDROOM 2

12' 10" x 11' 7" (3.91m x 3.53m)

**BEDROOM 3** 

11' 9" x 10' 3" (3.58m x 3.12m)

SHOWER ROOM/WC

**SELF CONTAINED ANNEXE** 

LIVING ROOM/KITCHEN

17' 8" x 14' 6" (5.38m x 4.42m) max

**BEDROOM** 

14' 6" x 9' 8" (4.42m x 2.95m)

SHOWER ROOM/WC

**OUTSIDE** 

**WEST FACING REAR GARDEN** 

DOUBLE WIDTH PRIVATE DRIVE

FRONT GARDEN

01903 850450

90 THE STREET, RUSTINGTON, WEST SUSSEX, BN16 3NJ

sales@hawkemetcalfe.co.uk www.hawkemetcalfe.co.uk