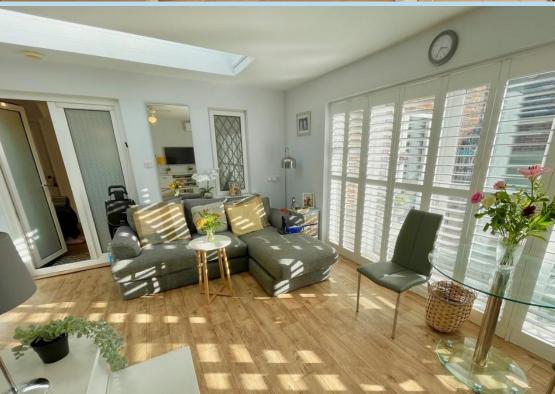

In brief the accommodation comprises, in the main house: - entrance hall, large through lounge/dining room, kitchen, additional separate reception room (currently used as a home hair salon); ground floor cloakroom, master bedroom with built in wardrobes and en suite shower room, two further bedrooms and another shower room/WC. The annexe has a large living room with kitchen area and doors to the garden and skylight; separate bedroom and a shower room/WC. Both the house and annexe have double opening doors to the west facing rear garden.