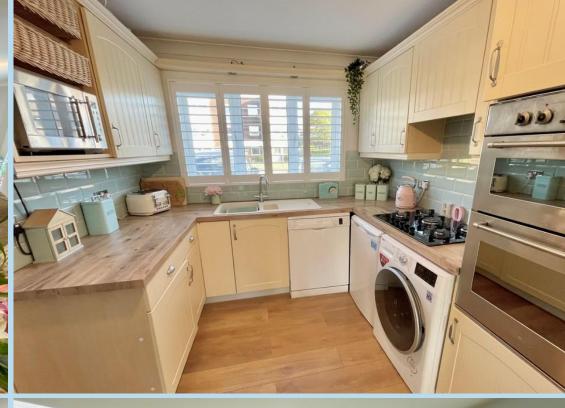

## **MAIN HOUSE**

**ENTRANCE HALL** 

**GROUND FLOOR CLOAKROOM** 

LOUNGE/DINING ROOM

28' 9" x 11' 4" (8.76m x 3.45m) min

ADDITIONAL RECEPTION ROOM 12' 10" x 8' 11" (3.91m x 2.72m)

**KITCHEN** 

11'6" x 7'3" (3.51m x 2.21m)