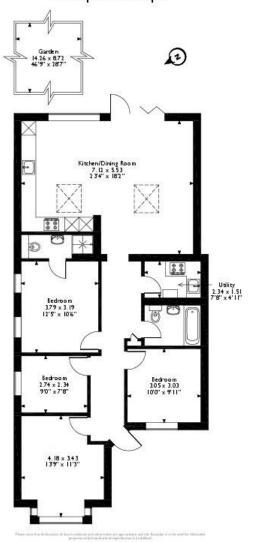

## **ACCOMMODATION**

**KITCHEN/DINER/LOUNGE** 23' 4" x 18' 2" (7.11m x 5.54m)

**BEDROOM** 9' 0" x 7' 8" (2.74m x 2.34m)

**BEDROOM** 10' 0" x 9' 11" (3.05m x 3.02m)

**BEDROOM** 12' 5" x 10' 6" (3.78m x 3.2m)

**BEDROOM** 13' 9" x 11' 3" (4.19m x 3.43m)

**UTILITY ROOM** 7' 8" x 4' 11" (2.34m x 1.5m)

**GARDEN** 46' 9" x 28' 7" (14.25m x 8.71m)

## Parkside Avenue, Romford Approximate Gross Internal Area 104 Sq M/1119 Sq Ft

DISCLAIMER: These particulars, whilst believed to be accurate are set out as a general outline only for guidance and do not constitute any part of an offer or contract. Intending purchasers should not reply on them as statements or representation of fact, but must satisfy themselves by inspection or otherwise as to their accuracy. We have not carried out a detailed survey nor tested the services, appliances and specific fittings. Room sizes should not be relied upon for carpets and furnishings. The measurements given are approximate. No person in this firm's employment has the authority to make or give any representation or warranty in respect of the property.