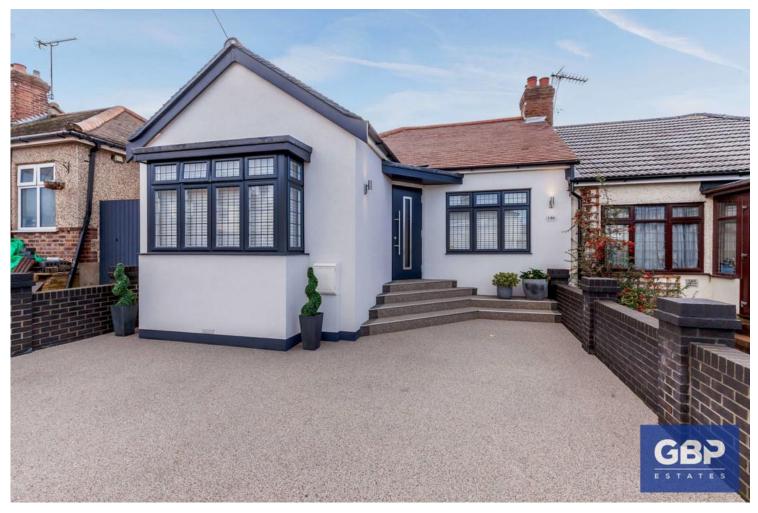

## Parkside Avenue, Romford £760,000 - £785,000

Beautiful four-bedroom semi-detached bungalow located for access to major transport links both road (M25/A127) and railways (Elizabeth line into London) with off street parking and newly refurbished throughout. Offering four great size bedrooms, including an ensuite bathroom in one. This stylish bungalow offers an open plan lounge/diner inclusive of two sky lights boasting natural light internally and looking out onto a newly landscaped garden. The property is close to schools positioned well for access to local amenities and near the infamous Raphael Park.

- OFF STREET PARKING
- CENTRAL HEATING
- FAMILY HOME
- WELL, PRESENTED THROUGHOUT
- SEMI DETATCHED
- MODERN INTERIOR
- OPEN PLAN LOUNGE/DINING ROOM
- ENSUITE
- ACCESS FOR A12, A127 AND M25
- ELIZABETH LINE