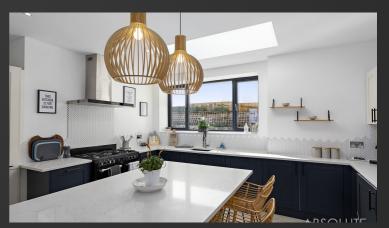

The light and spacious accommodation briefly comprises of an entrance vestibule giving access to a reception hallway, an impressive open plan living space with a living room and

dining area which cleverly continues through to the kitchen/breakfast room which has been superbly fitted with quality units and solid worktops and integrated appliances. There are four double bedrooms on the ground floor and two impressive bathrooms/WCs.