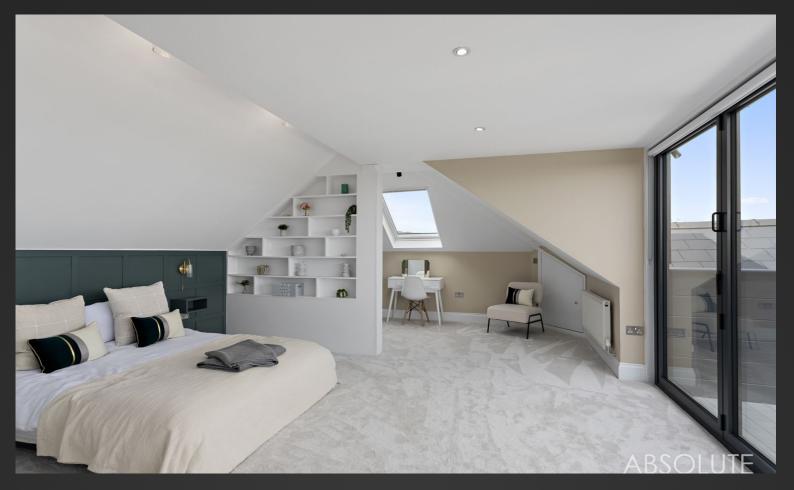

The loft has been converted to form a most impressive master suite, with its own dressing area and en-suite bathroom/WC, and bifold doors leading to a private, enclosed sun terrace enjoying fabulous views along the coast and out to sea. Outside there is a long sweeping driveway which leads to the entrance where there is a larger than average single garage. Access down both sides of the property lead to the large rear garden which is slightly sloping and laid largely to lawn with a further timber decked sun terrace to the bottom, ideal for al fresco dining.