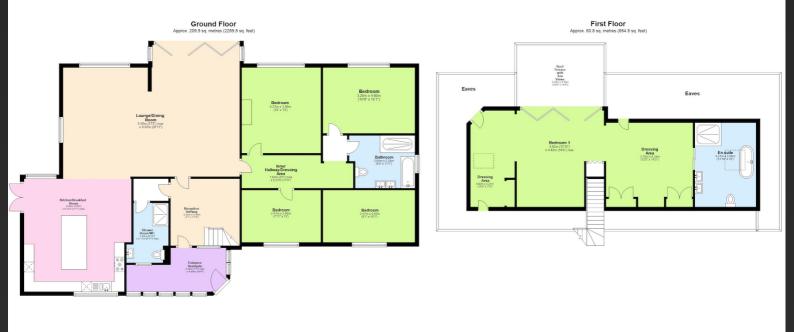

The light and spacious accommodation briefly comprises of an entrance vestibule giving access to a reception hallway, an impressive open plan living space with a living room and

dining area which cleverly continues through to the kitchen/breakfast room which has been superbly fitted with quality units and solid worktops and integrated appliances. There are four double bedrooms on the ground floor and two impressive bathrooms/WCs.

The loft has been converted to form a most impressive master suite, with its own dressing area and en-suite bathroom/WC, and bifold doors leading to a private, enclosed sun terrace enjoying fabulous views along the coast and out to sea. Outside there is a long sweeping driveway which leads to the entrance where there is a larger than average single garage. Access down both sides of the property lead to the large rear garden which is slightly sloping and laid largely to lawn with a further timber decked sun terrace to the bottom, ideal for al fresco dining.

An early inspection is essential to appreciate the size, position, condition and views this accommodation boasts.

www.movewithabsolute.co.uk

01803 214214

Total area: approx. 270.7 sq. metres (2913.9 sq. feet)