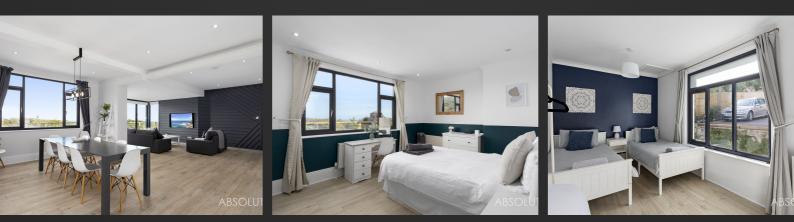

The light and spacious accommodation briefly comprises of an entrance vestibule giving access to a reception hallway, an impressive open plan living space with a living room and

dining area which cleverly continues through to the kitchen/breakfast room which has been superbly fitted with quality units and solid worktops and integrated appliances. There are four double bedrooms on the ground floor and two impressive bathrooms/WCs.

The loft has been converted to form a most impressive master suite, with its own dressing area and en-suite bathroom/WC, and bifold doors leading to a private, enclosed sun terrace enjoying fabulous views along the coast and out to sea. Outside there is a long sweeping driveway which leads to the entrance where there is a larger than average single garage. Access down both sides of the property lead to the large rear garden which is slightly sloping and laid largely to lawn with a further timber decked sun terrace to the bottom, ideal for al fresco dining.