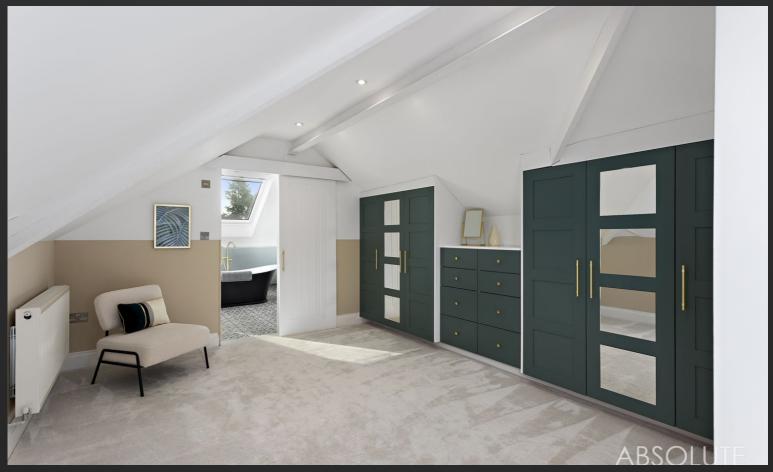

The loft has been converted to form a most impressive master suite, with its own dressing area and en-suite bathroom/WC, and bifold doors leading to a private, enclosed sun terrace enjoying fabulous views along the coast and out to sea. Outside there is a long sweeping driveway which leads to the entrance where there is a larger than average single garage. Access down both sides of the property lead to the large rear garden which is slightly sloping and laid largely to lawn with a further timber decked sun terrace to the bottom, ideal for al fresco dining.