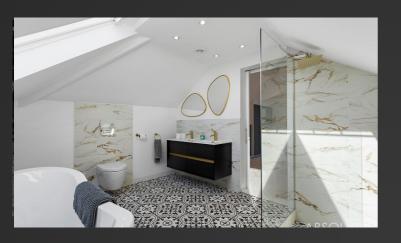

The loft has been converted to form a most impressive master suite, with its own dressing area and en-suite bathroom/WC, and bifold doors leading to a private, enclosed sun terrace enjoying fabulous views along the coast and out to sea. Outside there is a long sweeping driveway which leads to the entrance where there is a larger than average single garage. Access down both sides of the property lead to the large rear garden which is slightly sloping and laid largely to lawn with a further timber decked sun terrace to the bottom, ideal for al fresco dining.