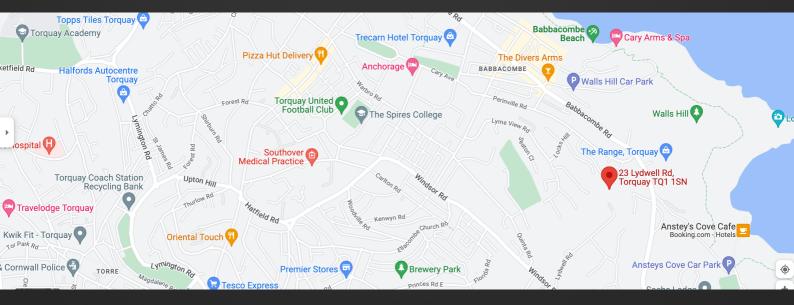

The rear garden offers a good deal of privacy.

Mandalay occupies a much sought after end of cul-de-sac position within a highly regarded private road in the heart of Wellswood, with its array of boutique shops, cafes and further amenities including the popular The Kents pub and restaurant. There is also easy access to Babbacombe Downs, Meadfoot beach, Ilsham green and the local Ilsham C of E primary school.

This property is within close proximity to both highly regarded Grammar schools, Torbay Hospital and the ever popular Wren Retail Park, which offers a fantastic array of supermarkets, home furnishing stores, a 24 hour pharmacy and more. There is also easy access to the bypass which offers brilliant connections to Newton Abbot, Exeter and beyond.