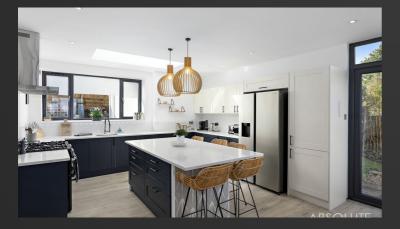

The light and spacious accommodation briefly comprises of an entrance vestibule giving access to a reception hallway, an impressive open plan living space with a living room and

dining area which cleverly continues through to the kitchen/breakfast room which has been superbly fitted with quality units and solid worktops and integrated appliances. There are four double bedrooms on the ground floor and two impressive bathrooms/WCs.