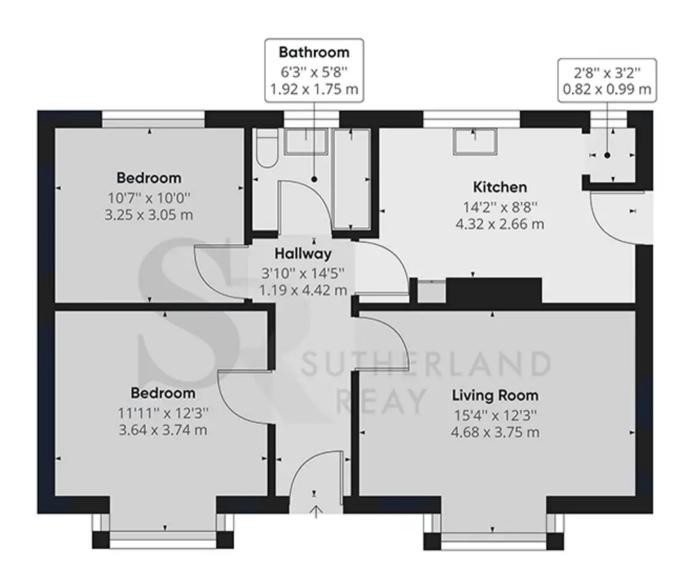

## Approximate total area<sup>(1)</sup>

674.01 ft<sup>2</sup> 62.62 m<sup>2</sup>

(1) Excluding balconies and terraces

While every attempt has been made to ensure accuracy, all measurements are approximate, not to scale. This floor plan is for illustrative purposes only.