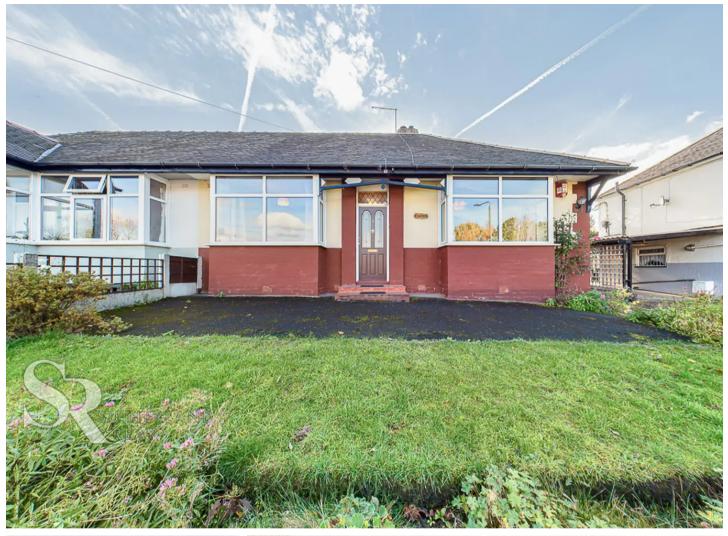

## 3 Watburn Road

New Mills, High Peak

Internally the accommodation comprises; hallway, spacious living room, a fitted kitchen, two double bedrooms and a family bathroom. Externally to the front elevation is a lawned garden, a driveway to the side with ample parking and access to the garage. To the rear elevation is an enclosed private garden with borders of established flower beds. Council Tax band: B

Council Tax baria.

Tenure: Leasehold

- No Vendor Chain
- True Semi Detached Bungalow
- In Need Of Modernisation
- Fitted Kitchen
- Family Bathroom
- Two Double Bedroom