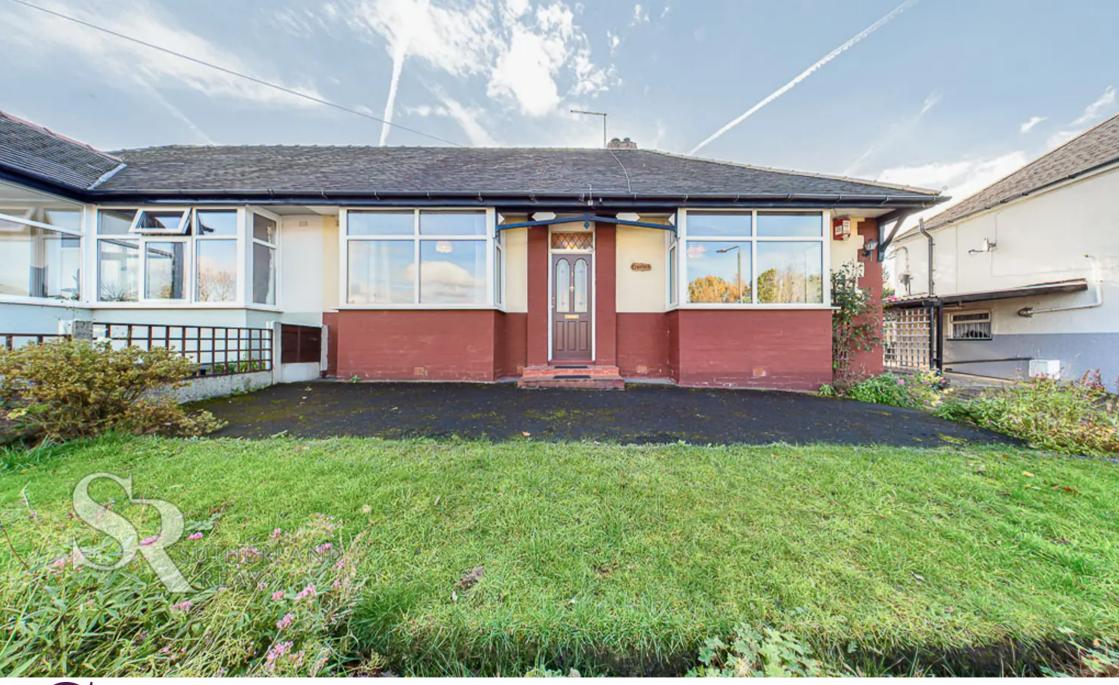

## 3 Watburn Road

New Mills, High Peak

Internally the accommodation comprises; hallway, spacious living room, a fitted kitchen, two double bedrooms and a family bathroom. Externally to the front elevation is a lawned garden, a driveway to the side with ample parking and access to the garage. To the rear elevation is an enclosed private garden with borders of established flower beds. Council Tax band: B

Council Tax baria.

Tenure: Leasehold

- No Vendor Chain
- True Semi Detached Bungalow
- In Need Of Modernisation
- Fitted Kitchen
- Family Bathroom
- Two Double Bedroom