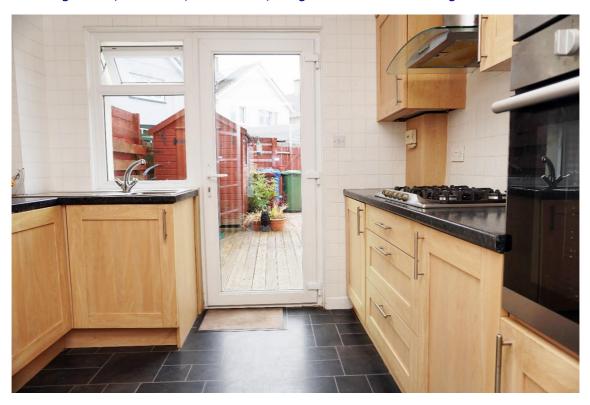

It comprises on the ground floor of the welcoming hallway, spacious lounge/dining room with living flame gas fire, and modern fitted kitchen.

E.K. Business Park 14 Stroud Road East Kilbride G75 0YA

The kitchen has beech effect cabinets and includes the integrated electric oven, five burner gas hob, extractor, microwave, fridge-freezer and washing machine.

E.K. Business Park 14 Stroud Road East Kilbride G75 0YA

The upper level comprises of three bedrooms, and stylish family shower room with walk in cubicle with fixed glass screen, electric shower, vanity storage and heated towel rail.