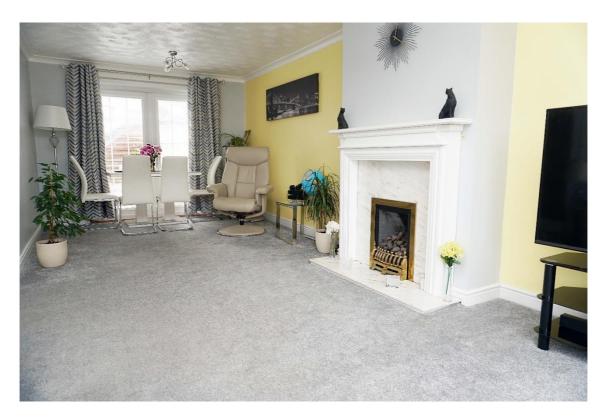

It comprises on the ground floor of the welcoming hallway, spacious lounge/dining room with living flame gas fire, and modern fitted kitchen.

E.K. Business Park 14 Stroud Road East Kilbride G75 0YA

The kitchen has beech effect cabinets and includes the integrated electric oven, five burner gas hob, extractor, microwave, fridge-freezer and washing machine.