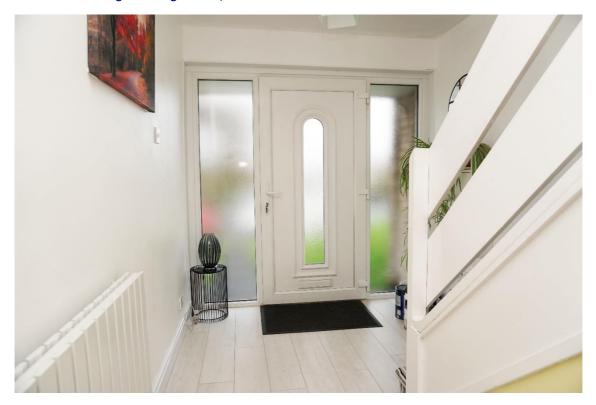

It comprises on the ground floor of the welcoming hallway, spacious lounge/dining room with living flame gas fire, and modern fitted kitchen.

E.K. Business Park 14 Stroud Road East Kilbride G75 0YA

The kitchen has beech effect cabinets and includes the integrated electric oven, five burner gas hob, extractor, microwave, fridge-freezer and washing machine.