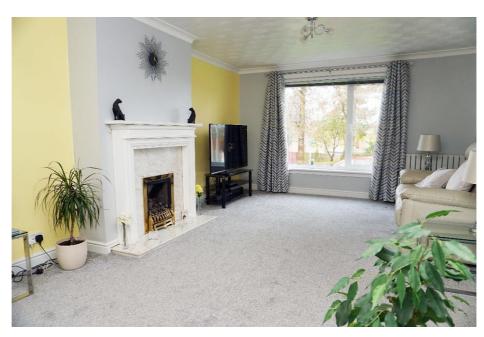

It comprises on the ground floor of the welcoming hallway, spacious lounge/dining room with living flame gas fire, and modern fitted kitchen.

E.K. Business Park 14 Stroud Road East Kilbride G75 0YA

The kitchen has beech effect cabinets and includes the integrated electric oven, five burner gas hob, extractor, microwave, fridge-freezer and washing machine.