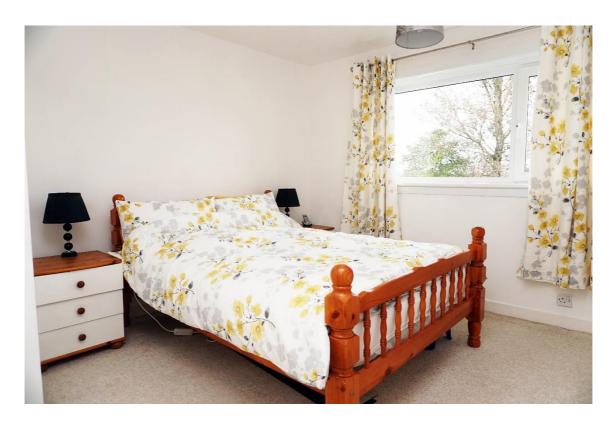

E.K. Business Park 14 Stroud Road East Kilbride G75 0YA

The upper level comprises of three bedrooms, and stylish family shower room with walk in cubicle with fixed glass screen, electric shower, vanity storage and heated towel rail.

#### **Measurements**

Lounge 22'6" x 12'6" narrowing Bedroom 11'9" x 9'7"

to 10'0" at dining area Bedroom 8'0"  $\times$  10'1"

Kitchen 9'8" x 15'11

Bedroom 10'5" x 11'5" Bathroom 5'6" x 6'4"

E.K. Business Park 14 Stroud Road East Kilbride G75 0YA