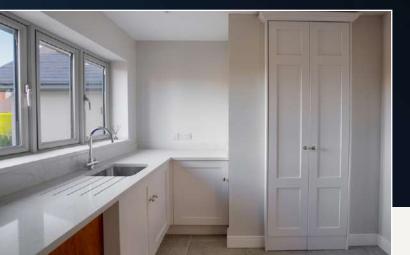

A useful utility room, with a range of units for storage to match those in the kitchen, has space for a washing machine and tumble dryer. Also including a built-in pantry with shelving. There are a few small steps into the single garage, complete with a roller front door and a side personnel door leading out to the side garden.