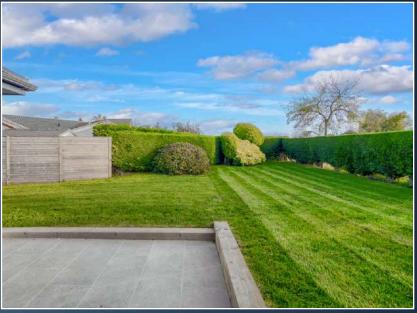

## Bringing the Outside In

The garden wraps around the property and is mainly lawned with a patio seating area with porcelain tiles. With French doors from multiple rooms within the property, the garden is truly an extension of the property's living space with sun all day and all night in the south facing rear garden.