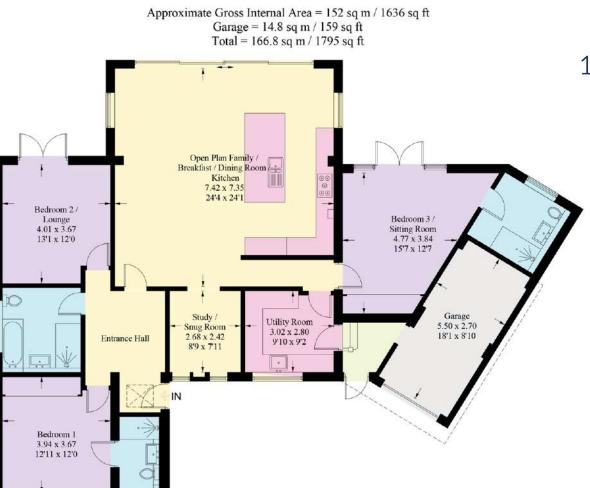

For a day out in the countryside, you have Delamere forest, a short drive away is a fantastic attraction with many fun activities available, or a simple walk in the woodland.

**Ground Floor** 

Illustration for identification purposes only, measurements are approximate, not to scale. floorplansUsketch.com © (ID911391)