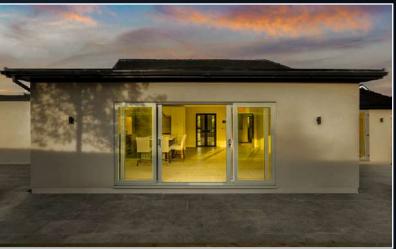

## Bringing the Outside In

The garden wraps around the property and is mainly lawned with a patio seating area with porcelain tiles. With French doors from multiple rooms within the property, the garden is truly an extension of the property's living space with sun all day and all night in the south facing rear garden.