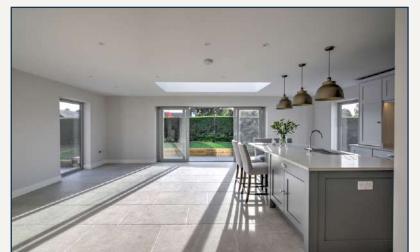

The breathtaking family room is fantastic, with space for a dining table and comfortable seating. A central island with seating and dropped light fittings above the island creates a lovely ambience. This is the perfect location for an aperitif before dinner with friends, as they can perch and chat whilst you finish up the food preparation.

### The Heart of the Home

White handmade bespoke cabinets units with brushed brass pull handles are topped with crisp Corian worktops. Neff appliances are fitted to include an impressive range cooker oven and an integrated dishwasher, as well as an American-style fridge freezer. There is a Quooker instant boiling water tap, too, so a delicious cup of tea is never far away.

The roof lantern and large sliding doors ensure that the room is bathed with natural light and the views of the gardens beyond the doors are ever-present.

A snug sits beside the family room, with glazed double doors to continue the fabulous garden views. This room is a delightful home office space to work from, perhaps even a reading nook and library.