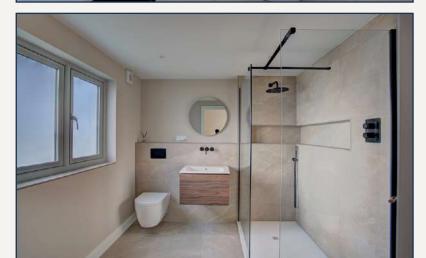

#### Relax and Unwind

The master bedroom has French doors that lead out onto the garden, an excellent addition that allows those lazy weekend morning lie-ins to include a view of the gardens and birds. What a delightful way to start the day. The en suite shower room is stunning, with an impressive double walk-in shower and modern matte black Crosswater fittings.

There are 2 further sizeable bedrooms, one of which has an en suite shower room with modern brushed brass Crosswater fittings. The other bedroom has French doors that open out to the garden.

The house bathroom is exquisitely luxurious, with a free-standing bath and matte black Crosswater fittings. A double Jack and Jill sink unit with a vanity cupboard underneath ensures that all of your luxury bathroom products can be safely stored away. This is the most magnificent venue for an at-home spa day or a soak in a bubble bath at the end of a long day.