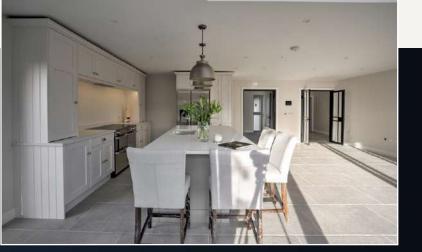

The breathtaking family room is fantastic, with space for a dining table and comfortable seating. A central island with seating and dropped light fittings above the island creates a lovely ambience. This is the perfect location for an aperitif before dinner with friends, as they can perch and chat whilst you finish up the food preparation.

### The Heart of the Home

White handmade bespoke cabinets units with brushed brass pull handles are topped with crisp Corian worktops. Neff appliances are fitted to include an impressive range cooker oven and an integrated dishwasher, as well as an American-style fridge freezer. There is a Quooker instant boiling water tap, too, so a delicious cup of tea is never far away.

The roof lantern and large sliding doors ensure that the room is bathed with natural light and the views of the gardens beyond the doors are ever-present.

A snug sits beside the family room, with glazed double doors to continue the fabulous garden views. This room is a delightful home office space to work from, perhaps even a reading nook and library.