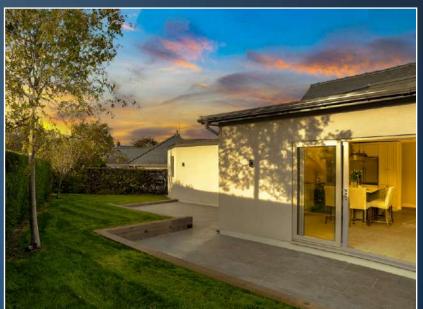

## Bringing the Outside In

The garden wraps around the property and is mainly lawned with a patio seating area with porcelain tiles. With French doors from multiple rooms within the property, the garden is truly an extension of the property's living space with sun all day and all night in the south facing rear garden.