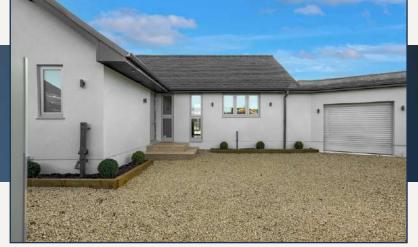

A useful utility room, with a range of units for storage to match those in the kitchen, has space for a washing machine and tumble dryer. Also including a built-in pantry with shelving. There are a few small steps into the single garage, complete with a roller front door and a side personnel door leading out to the side garden.