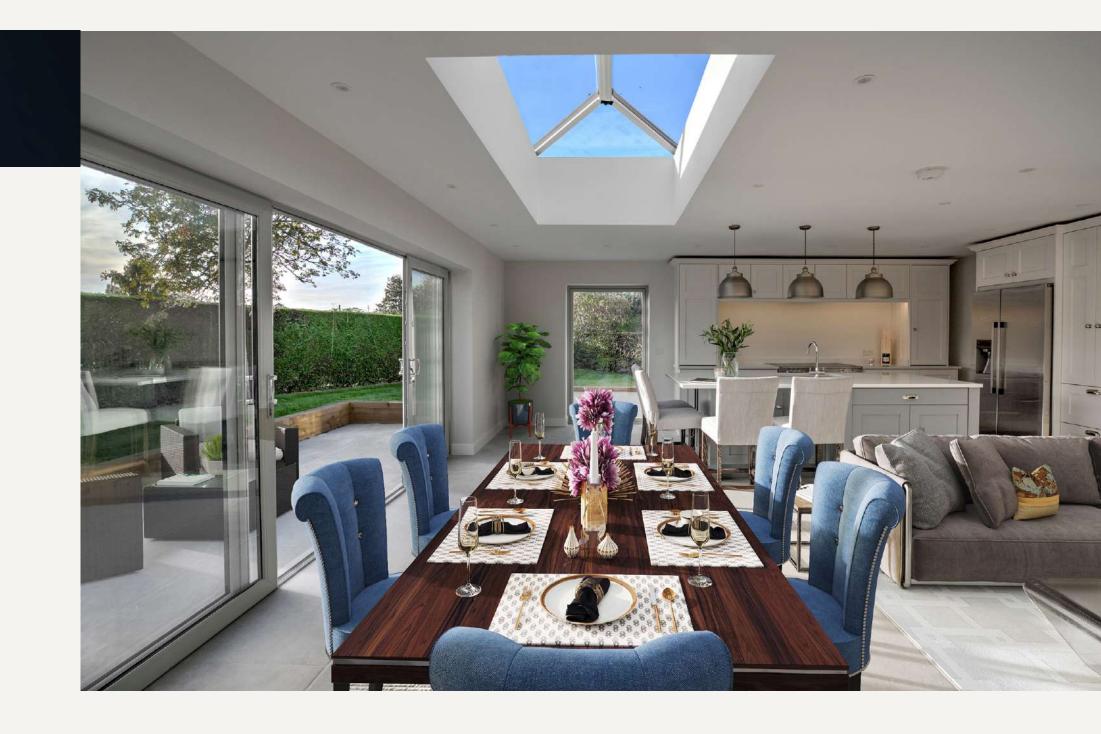

The breathtaking family room is fantastic, with space for a dining table and comfortable seating. A central island with seating and dropped light fittings above the island creates a lovely ambience. This is the perfect location for an aperitif before dinner with friends, as they can perch and chat whilst you finish up the food preparation.

The roof lantern and large sliding doors ensure that the room is bathed with natural light and the views of the gardens beyond the doors are ever-present.

A snug sits beside the family room, with glazed double doors to continue the fabulous garden views. This room is a delightful home office space to work from, perhaps even a reading nook and library.