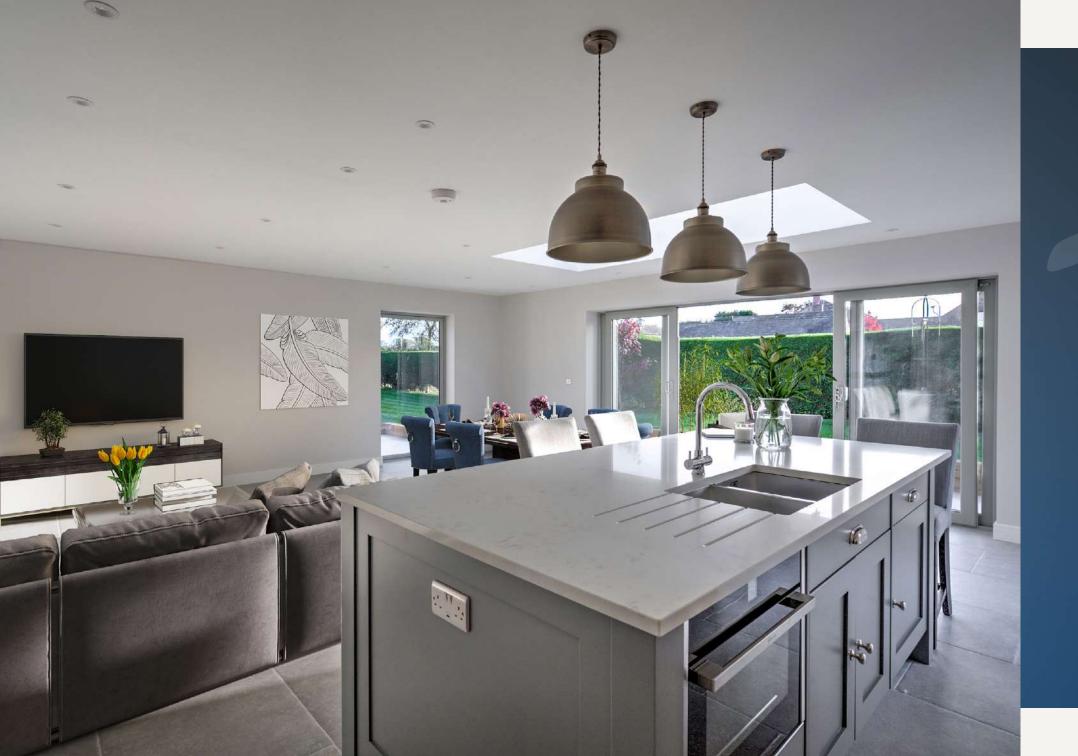

The breathtaking family room is fantastic, with space for a dining table and comfortable seating. A central island with seating and dropped light fittings above the island creates a lovely ambience. This is the perfect location for an aperitif before dinner with friends, as they can perch and chat whilst you finish up the food preparation.

### The Heart of the Home

White handmade bespoke cabinets units with brushed brass pull handles are topped with crisp Corian worktops. Neff appliances are fitted to include an impressive range cooker oven and an integrated dishwasher, as well as an American-style fridge freezer. There is a Quooker instant boiling water tap, too, so a delicious cup of tea is never far away.