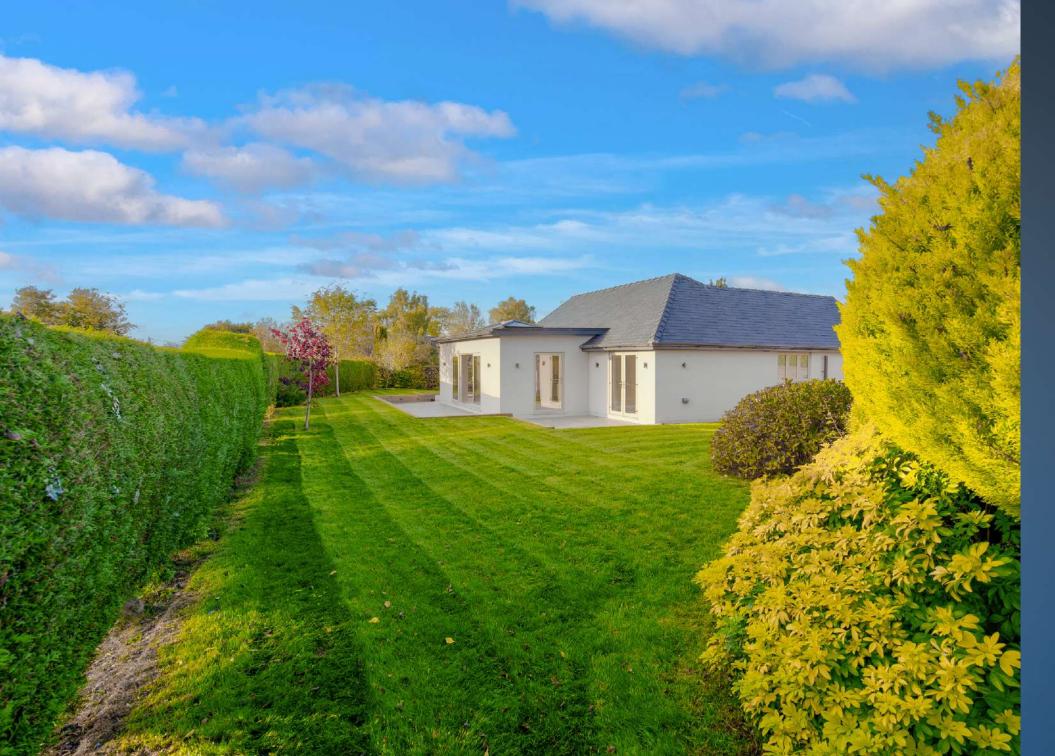

## Bringing the Outside In

The garden wraps around the property and is mainly lawned with a patio seating area with porcelain tiles. With French doors from multiple rooms within the property, the garden is truly an extension of the property's living space with sun all day and all night in the south facing rear garden.