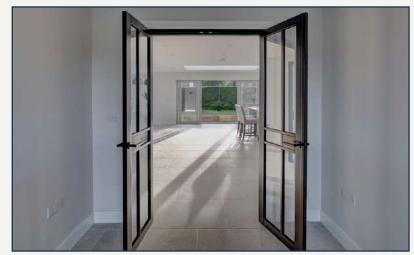

#### Welcome

Opening the front door will reveal an entrance hallway with porcelain-flagged flooring that extends throughout the living space. Bespoke built-in wooden cabinets are fitted and are the perfect place for keys, shoes to keep everything nice and tidy. The eye is drawn through glazed crittall style double doors and out to the garden.