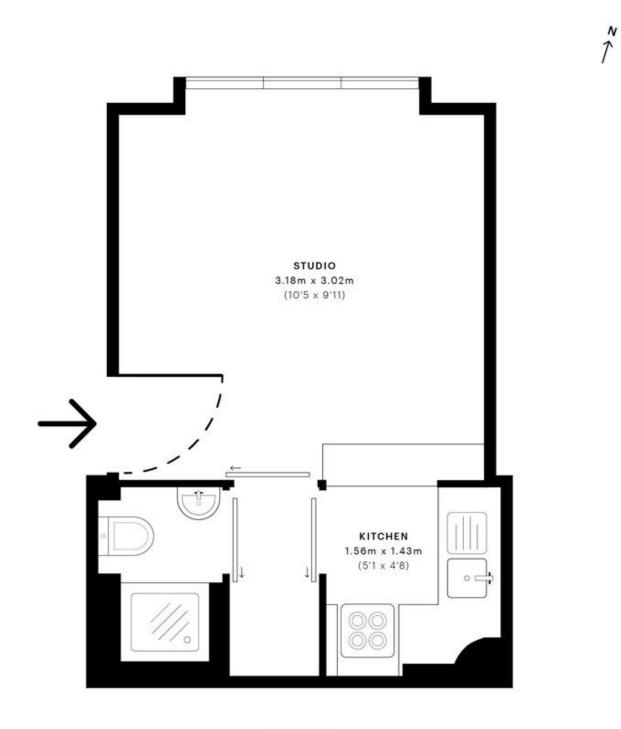

CAPTURE DATE 21/10/2022

LASER SCAN POINTS 10,648,836

- Ground Floor

4""

Spec Verified Roor plans are produced in accordance

PMS 36 903/00/07/40, 14.57 epin / 156.82 ep

MONEY LAUNDERING REGULATIONS 2003: Intending purchasers will be asked to produce identification documentation at a later stage and we would ask for your co-operation in order that there will be no delay in agreeing the sale.