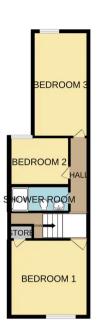

## Bedroom 1

11' 10" x 12' 2" (3.6m x 3.7m)

### Bedroom 2

7' 7" x 9' 2" (2.3m x 2.8m)

## Bedroom 3

16' 1" x 7' 10" (4.9m x 2.4m)

### Shower room

3' 11" x 9' 2" (1.2m x 2.8m)

GROUND FLOOR 1ST FLOOR

Whits every attempt has been made to ensure the accuracy of the floorplan contained here, measurement of doors, windows, roome and any other tensus are opportunate and on sepandatility is tensionally to steen for any error, omission or mis-statement. This plan is for illustrative purposes only and should be used as such by any prospective purchaser. The services, systems and appliances shown have not been tested and no guarantee as to their operability or efficiency can be given.