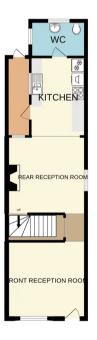

# Lounge 11' 10" x 12' 2" (3.6m x 3.7m)

Single opaque glass panel Front UPVC/composite entrance door leading into lounge. Laminate floored spacious lounge having a feature chimney breast with either side recess for optional shelving, single panel radiator, double glazed window to the front elevation furnished with grey blackout vertical blinds.5 bulb chrome finish light fitting installed to ceiling.

# Lounge/Dining Room 11' 10" x 12' 2" (3.6m x 3.7m)

Laminate floored spacious diner/lounge having a feature grey stripe wall tilled chimney breast inset with original cast iron fireplace. A diamond tray Centre ceiling design with single panel low level radiator, wide open plan arch leading to the modern kitchen and dual aspect UPVC windows overlooking the rear and side elevation's furnished with grey blackout vertical blinds.

# Fitted Kitchen 11' 10" x 8' 6" (3.6m x 2.6m)

Porcelain floor tilled modern kitchen, having a range of eye and base level units with worksurface having incorporated one and a half bowl sink unit with an eye catching matte black single lever kitchen mixer tap, integrated Fridge/freezer and a gas cooker hob with LED illuminated extractor hood above.

## W.C.

Wall to ceiling tiled recessed w.c. incorporating mosaic tiles.