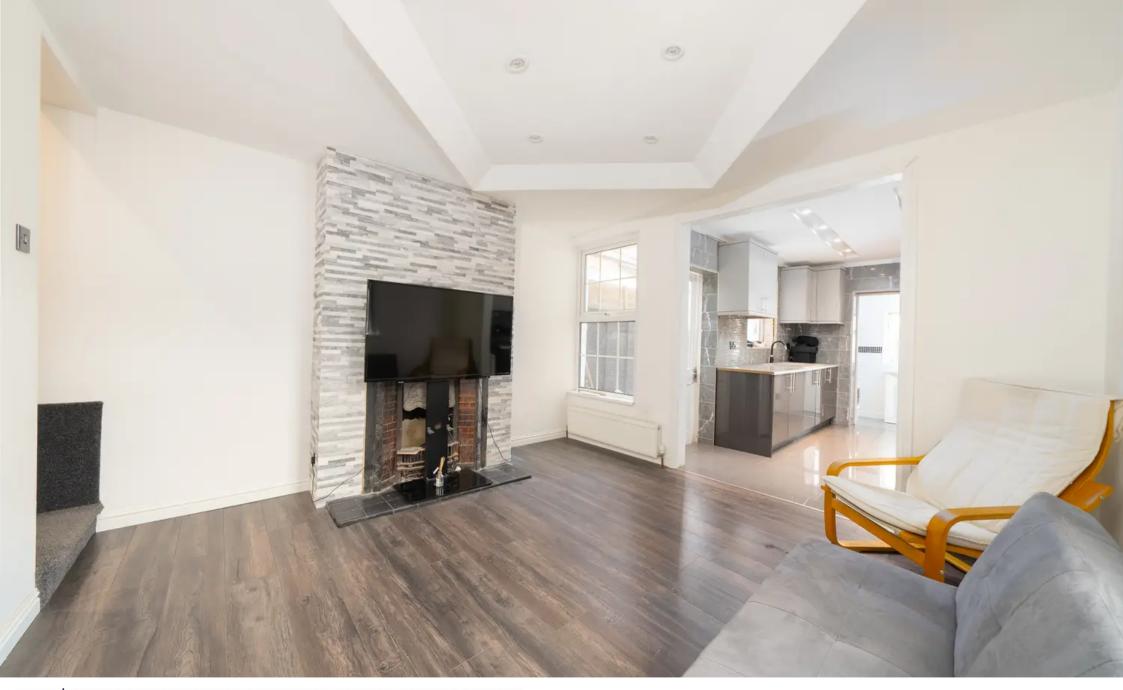

# Lounge/Dining Room 11' 10" x 12' 2" (3.6m x 3.7m)

Laminate floored spacious diner/lounge having a feature grey stripe wall tilled chimney breast inset with original cast iron fireplace. A diamond tray Centre ceiling design with single panel low level radiator, wide open plan arch leading to the modern kitchen and dual aspect UPVC windows overlooking the rear and side elevation's furnished with grey blackout vertical blinds.