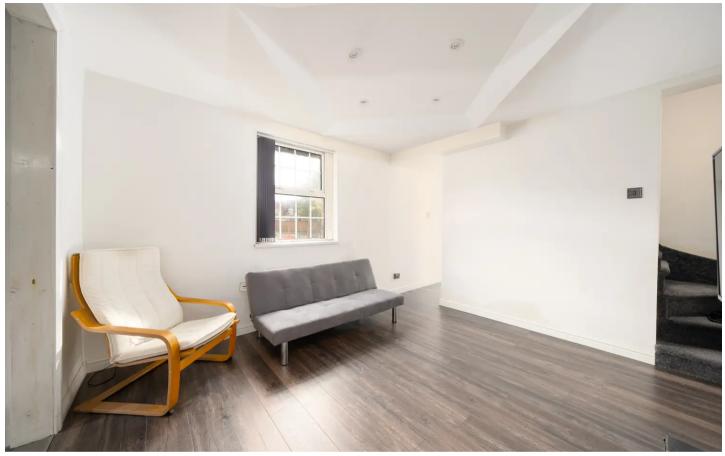

# Lounge 11' 10" x 12' 2" (3.6m x 3.7m)

Single opaque glass panel Front UPVC/composite entrance door leading into lounge. Laminate floored spacious lounge having a feature chimney breast with either side recess for optional shelving, single panel radiator, double glazed window to the front elevation furnished with grey blackout vertical blinds.5 bulb chrome finish light fitting installed to ceiling.