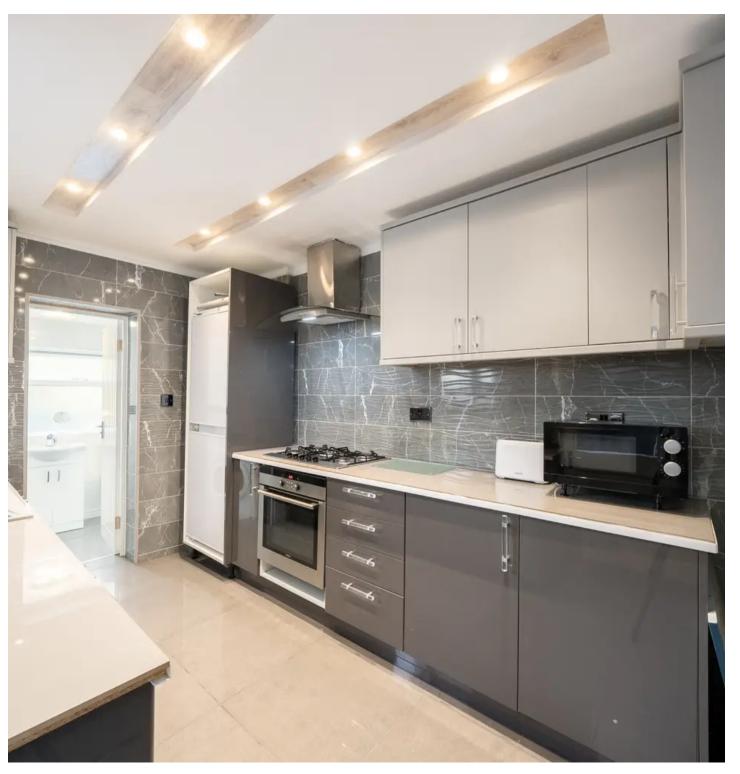

# Fitted Kitchen 11' 10" x 8' 6" (3.6m x 2.6m)

Porcelain floor tilled modern kitchen, having a range of eye and base level units with worksurface having incorporated one and a half bowl sink unit with an eye catching matte black single lever kitchen mixer tap, integrated Fridge/freezer and a gas cooker hob with LED illuminated extractor hood above.