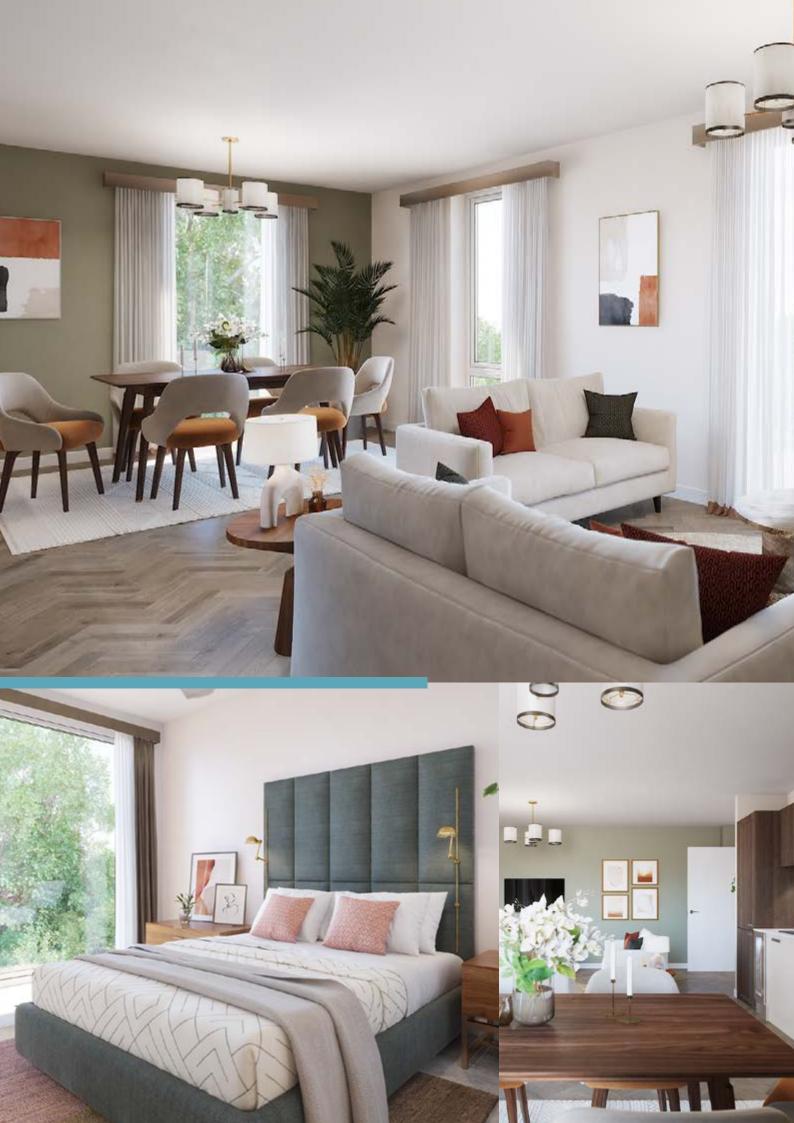

Carefully configured and complementing their unique surroundings, each spacious one-, two- or three-bedroom apartment offers generous proportions and fabulous views, inviting in plenty of natural light.

Elegance and sophistication abound with open plan layouts, defined entertaining and dining spaces, king-sized bedrooms, luxury en-suites and in a number of apartments, the versatility to create dedicated space for home working.

For comfort and luxury, you can look forward to high quality fittings throughout, from handmade Charles York and Rational German kitchens, and Grohe and Duravit bathrooms with beautiful Porcelanosa tiles, to state-of-the-art entry and security systems.