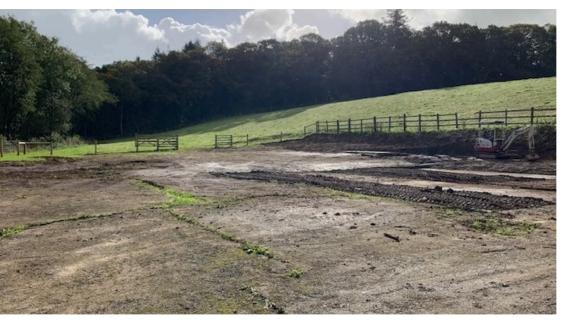

Situated in a quiet tucked away location is a level area of ground available for individuals to store a caravan or mobile home. There is direct road frontage and the location is set between Barnstaple, Bideford and Torrington. Parking can be arranged on a flexible basis with the land owner, from £10.00 per week. There is approximately 800 square metres suitable for parking which will accommodate a huge number of vehicles. For details and further information please telephone us on 01271 328586.