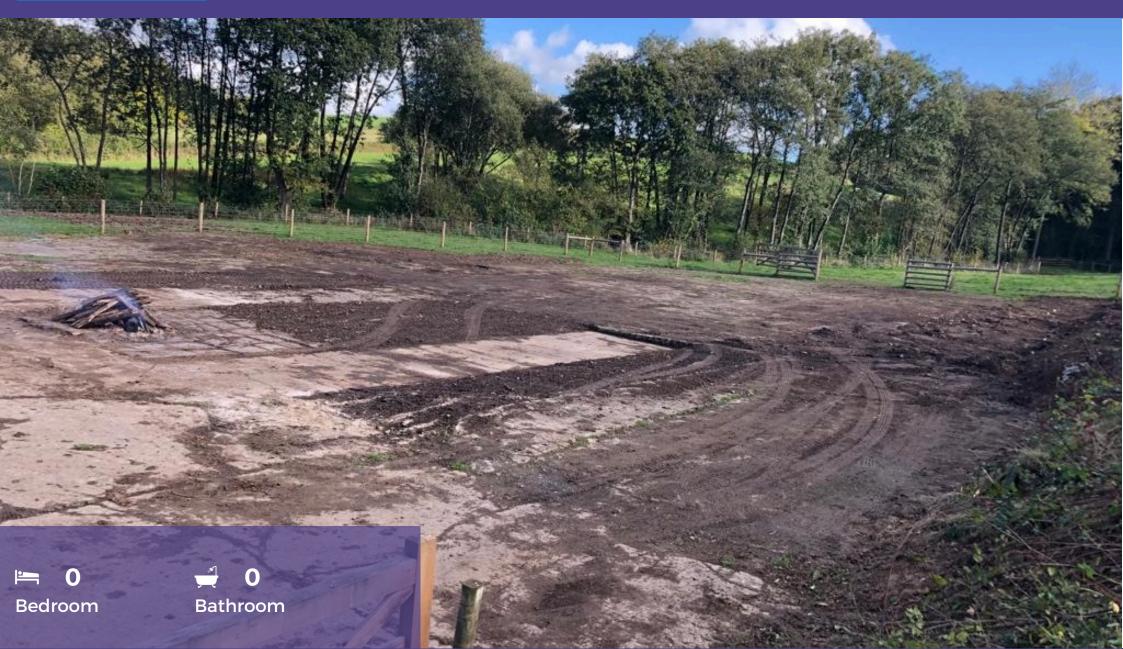

Situated in a quiet tucked away location is a level area of ground available for individuals to store a caravan or mobile home. There is direct road frontage and the location is set between Barnstaple, Bideford and Torrington. Parking can be arranged on a flexible basis with the land owner, from £10.00 per week. There is approximately 800 square metres suitable for parking which will accommodate a huge number of vehicles. For details and further information please telephone us on 01271 328586.