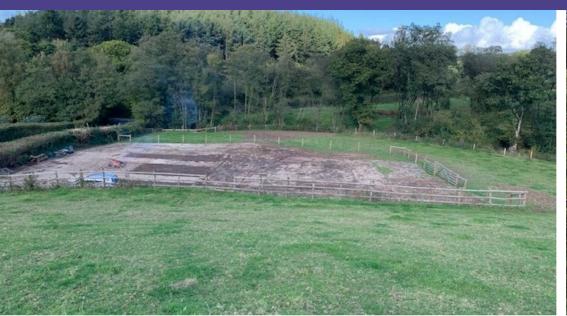

Situated in a quiet tucked away location is a level area of ground available for individuals to store a caravan or mobile home. There is direct road frontage and the location is set between Barnstaple, Bideford and Torrington. Parking can be arranged on a flexible basis with the land owner, from £10.00 per week. There is approximately 800 square metres suitable for parking which will accommodate a huge number of vehicles. For details and further information please telephone us on 01271 328586.