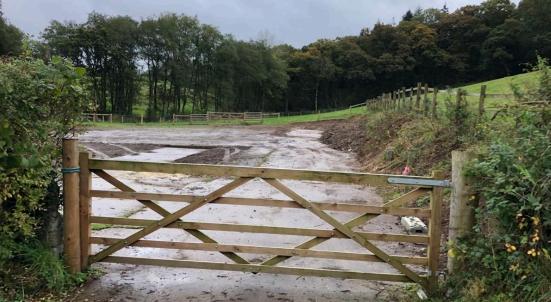

Situated in a quiet tucked away location is a level area of ground available for individuals to store a caravan or mobile home. There is direct road frontage and the location is set between Barnstaple, Bideford and Torrington. Parking can be arranged on a flexible basis with the land owner, from £10.00 per week. There is approximately 800 square metres suitable for parking which will accommodate a huge number of vehicles. For details and further information please telephone us on 01271 328586.