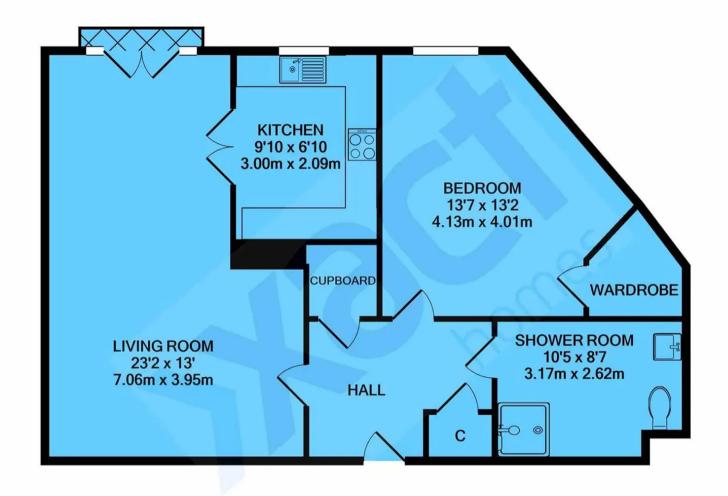

# HALL

# LIVING ROOM

23' 2" x 12' 12" (7.06m x 3.95m)

#### **KITCHEN**

9' 10" x 6' 10" (3m x 2.09m)

#### BEDROOM

13' 7" x 13' 2" (4.13m x 4.01m)

# SHOWER ROOM

10' 5" x 8' 7" (3.17m x 2.62m)

# TOTAL APPROX. FLOOR AREA 769 SQ.FT. (71.5 SQ.M.)

Whilst every attempt has been made to ensure the accuracy of the floor plan contained here, measurements of doors, windows, rooms and any other items are approximate and no responsibility is taken for any error, omission, or mis-statement. This plan is for illustrative purposes only and should be used as such by any prospective purchaser. The services, systems and appliances shown have not been tested and no guarantee as to their operability or efficiency can be given