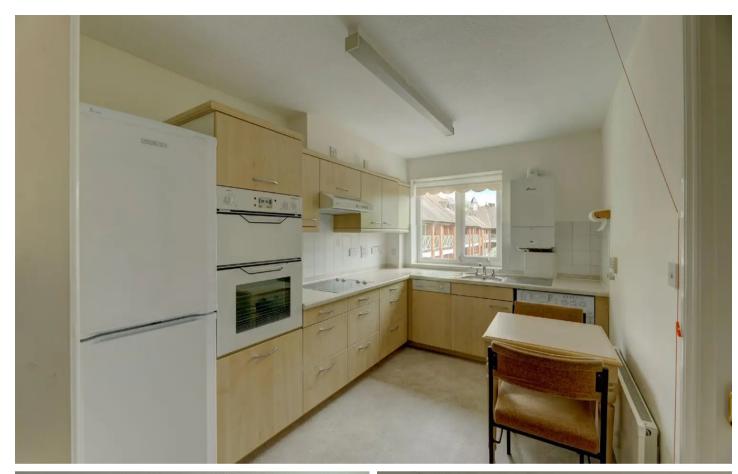

#### **ENTRANCE HALL**

LOUNGE 22' 8" x 10' 2" (6.90m x 3.10m)

**KITCHEN** 11' 10" x 7' 10" (3.60m x 2.40m)

**BEDROOM ONE** 13' 9" x 10' 2" (4.20m x 3.10m)

**BEDROOM TWO** 9' 6" x 9' 2" (2.90m x 2.80m)

BATHROOM 11' 6" x 7' 7" (3.50m x 2.30m)

#### ITEMS INCLUDED IN THE SALE

Integrated oven, integrated hob, extractor, fridge freezer, dishwasher, washer/dryer, all carpets, curtains, blinds and light fittings and fitted wardrobes in both bedrooms, in the larger bedroom there is a built in unit of 9 drawers and a small cupboard.