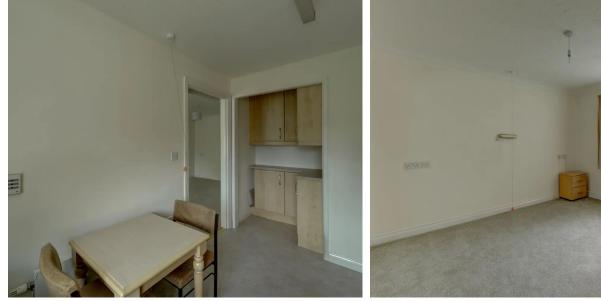

#### **ENTRANCE HALL**

LOUNGE 22' 8" x 10' 2" (6.90m x 3.10m)

**KITCHEN** 11' 10" x 7' 10" (3.60m x 2.40m)

**BEDROOM ONE** 13' 9" x 10' 2" (4.20m x 3.10m)

**BEDROOM TWO** 9' 6" x 9' 2" (2.90m x 2.80m)

BATHROOM 11' 6" x 7' 7" (3.50m x 2.30m)