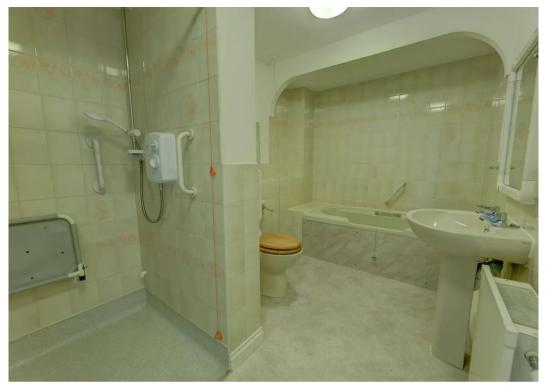

#### **ENTRANCE HALL**

LOUNGE 22' 8" x 10' 2" (6.90m x 3.10m)

**KITCHEN** 11' 10" x 7' 10" (3.60m x 2.40m)

**BEDROOM ONE** 13' 9" x 10' 2" (4.20m x 3.10m)

**BEDROOM TWO** 9' 6" x 9' 2" (2.90m x 2.80m)

BATHROOM 11' 6" x 7' 7" (3.50m x 2.30m)