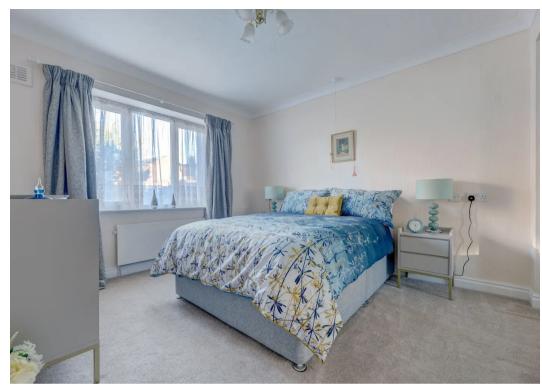

## **BEDROOM ONE**

13' 6" x 10' 0" (4.11m x 3.05m)

## **BEDROOM TWO**

10' 9" x 9' 2" (3.28m x 2.79m)