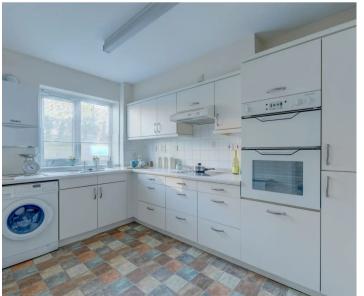

## FITTED KITCHEN

11' 8" x 7' 9" (3.56m x 2.36m)

## ITEMS INCLUDED IN THE SALE

Integrated oven, integrated hob, extractor, washing machine, all carpets, curtains and light fittings and fitted wardrobes in two bedrooms.