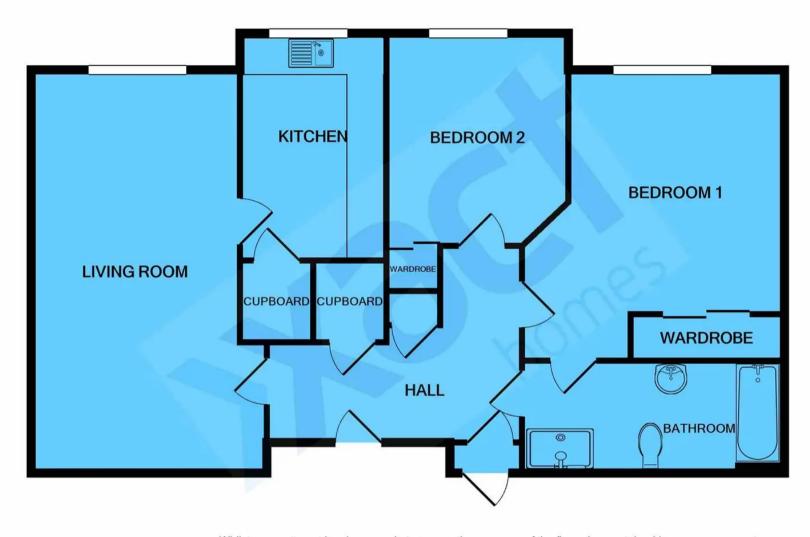

## **ENTRANCE HALL**

## LIVING ROOM

21' 2" x 10' 6" (6.45m x 3.2m)

## FITTED KITCHEN

11' 8" x 7' 9" (3.56m x 2.36m)

## **BEDROOM ONE**

13' 6" x 10' 0" (4.11m x 3.05m)

## **BEDROOM TWO**

10' 9" x 9' 2" (3.28m x 2.79m)

## **JACK N JILL BATHROOM**

12' 0" x 6' 5" (3.66m x 1.96m)

Whilst every attempt has been made to ensure the accuracy of the floor plan contained here, measurements of doors, windows, rooms and any other items are approximate and no responsibility is taken for any error, omission, or mis-statement. This plan is for illustrative purposes only and should be used as such by any prospective purchaser. The services, systems and appliances shown have not been tested and no guarantee as to their operability or efficiency can be given