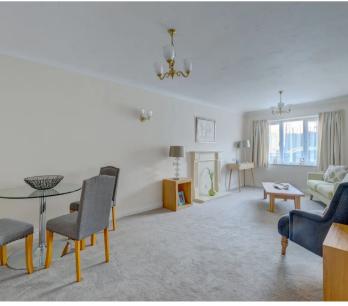

## LIVING ROOM

21' 2" x 10' 6" (6.45m x 3.2m)

## FITTED KITCHEN

11' 8" x 7' 9" (3.56m x 2.36m)