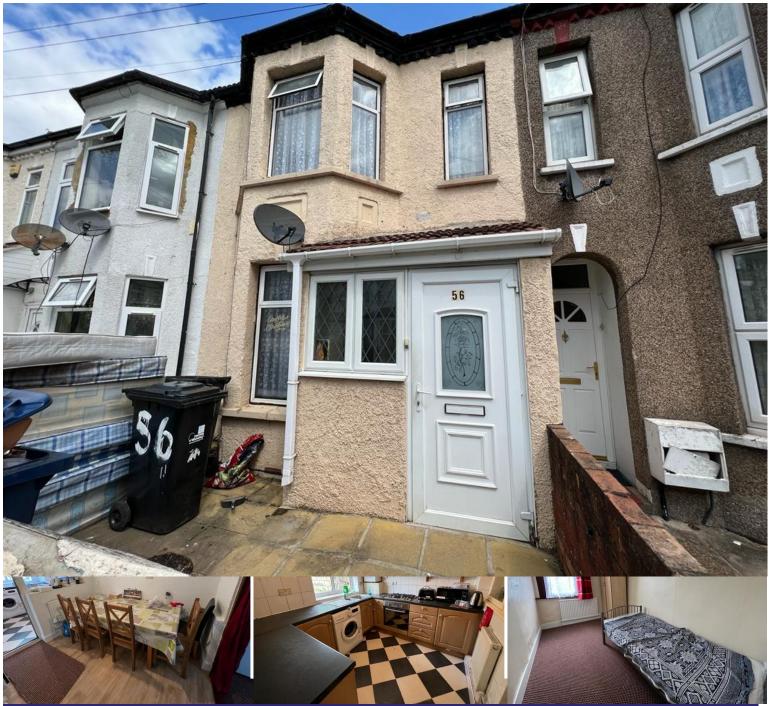

Dudley Road | Southall | UB2 5AS

£450,000

Hiltons Estates presents to the market this Freehold three bedroom home in Southall, UB2! The ground floor comprises of two reception rooms, fully fitted kitchen, family bathroom, extended utility space and access to garden. Upstairs, there are 3 sizable bedrooms! Local shops, schools and amenities are close by, and bus links and transport links are within easy reach. Ideal opportunity for families and Investors!!! Viewings Highly Recommended!!

- Freehold Three Bedroom
  Home
- Spacious Garden
- Fully Fitted Kitchen
- Two Reception Rooms
- Moments Away from Local Amenities

GROUND FLOOR 808 sq.ft. (75.1 sq.m.) approx.

1ST FLOOR 468 sq.ft. (43.5 sq.m.) approx.