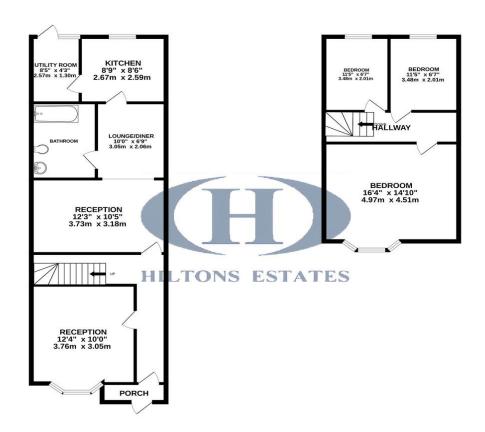

- Freehold Three Bedroom
  Home
- Spacious Garden
- Fully Fitted Kitchen
- Two Reception Rooms
- Moments Away from Local Amenities

GROUND FLOOR 808 sq.ft. (75.1 sq.m.) approx.

1ST FLOOR 468 sq.ft. (43.5 sq.m.) approx.

TOTAL FLOOR AREA: 1277 sq.ft. (118.6 sq.m.) approx.

Whilst every attempt has been made to ensure the accuracy of the floorpian contained here, measuremen of doors, windows, comes and any other items are approximate and no responsibility is taken for any erro omission or mis-statement. This plan is for illustrative purposes only and should be used as such by any conception uncharber. The senders, existence and analizances shown have not here betted and no parameter.