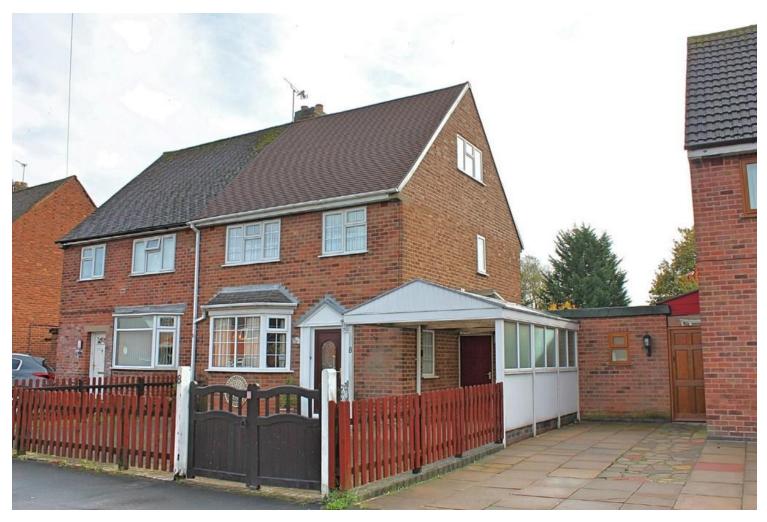

## **Property Summary**

This three bedroom semi-detached is neatly presently throughout and situated in Wigston. The accommodation comprises main entrance hall and storage doset, lounge, dining room, fitted kitchen, landing to 3 bedrooms and family bathroom, large rear landscaped garden and easy to maintain front garden, carport, range of outbuildings and workshops. Internal inspection comes highly recommended.

GROUND FLOOR 438 sq.ft. (40.7 sq.m.) approx

1ST FLOOR 431 sq.ft. (40.1 sq.m.) approx.

- Three Bedrooms
- Highly Sought After Location
- Large Rear Gardens
- Carport
- Neat Presentation Throughout
- Ample Car Standing Space
- Two Reception Rooms