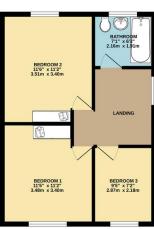

GROUND FLOOR 438 sq.ft. (40.7 sq.m.) approx

1ST FLOOR 431 sq.ft. (40.1 sq.m.) approx.

- Three Bedrooms
- Highly Sought After Location
- Large Rear Gardens
- Carport
- Neat Presentation Throughout
- Ample Car Standing Space
- Two Reception Rooms