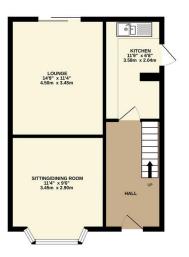

GROUND FLOOR 438 sq.ft. (40.7 sq.m.) approx

1ST FLOOR 431 sq.ft. (40.1 sq.m.) approx.

- Three Bedrooms
- Highly Sought After Location
- Large Rear Gardens
- Carport
- Neat Presentation Throughout
- Ample Car Standing Space
- Two Reception Rooms