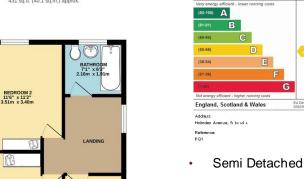

GROUND FLOOR 438 sq.ft. (40.7 sq.m.) approx

1ST FLOOR 431 sq.ft. (40.1 sq.m.) approx.

- Three Bedrooms
- Highly Sought After Location
- Large Rear Gardens
- Carport
- Neat Presentation Throughout
- Ample Car Standing Space
- Two Reception Rooms