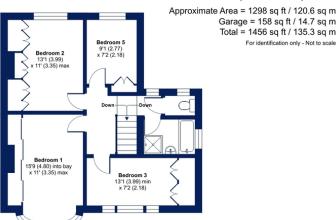

The property comprises of large entrance hall, through reception room, double bedroom, downstairs WC and a good sized kitchen. Upstairs the property has 3 double bedrooms, one family bathroom with separate WC and loft access.

#### FIRST FLOOR