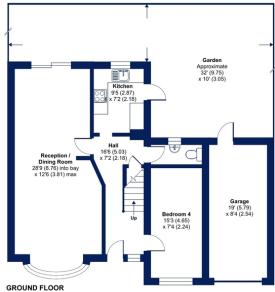

The property comprises of large entrance hall, through reception room, double bedroom, downstairs WC and a good sized kitchen. Upstairs the property has 3 double bedrooms, one family bathroom with separate WC and loft access.

To the rear is a large 100ft + Garden and a large attached garage to the side. Situated to the front of the property is a large drive for 3/4 cars. Being conveniently located for Mottingham mainline train station and all local amenities.