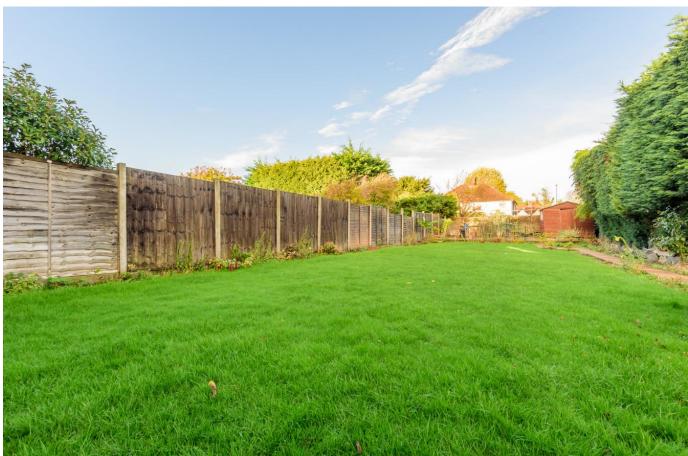

To the rear is a large 100ft + Garden and a large attached garage to the side. Situated to the front of the property is a large drive for 3/4 cars. Being conveniently located for Mottingham mainline train station and all local amenities.