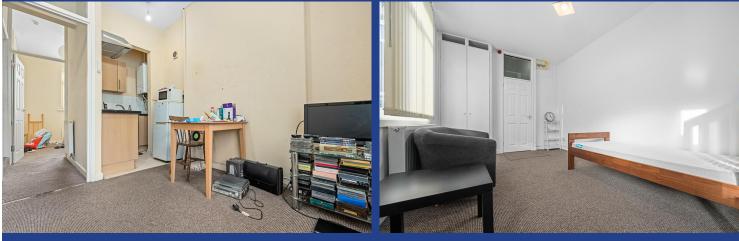

#### FLAT 1

Ground floor apartment with window to front aspect. Central heating radiator. Open plan to kitchen area with wall and base units, stainless steel sink unit. Wall mounted gas combi boiler. Utility Area with radiator and space for automatic washing machine. Double bedroom with window to rear, radiator and built in cupboards. Shower room fully tiled, wash hand basin and WC.

#### FLAT 2

Access to this apartment is separate and to the rear via side gate. Studio apartment with living/kitchen and bedroom in one space. Fitted wall and base units, stainless steel sink unit, plumbing for washing machine and space for fridge. Wall mounted gas central heating boiler. Radiator. Door to fully tiled shower cubicle, wash hand basin and WC.

#### FLAT 3

First floor flat with two windows to front aspect. Lounge area with radiator, open plan to kitchen with wall and base units, stainless steel sink, gas hob, electric oven and extractor hood. Bedroom with window to rear, radiator and built in wardrobes. Shower fully tiled, wash hand basin and WC. Plumbed for washing machine to this area. Radiator.

#### FLAT 4

First floor studio apartment with window to side aspect. Wall and base units, stainless steel sink unit and space for cooker and fridge. This is also bedroom area. Fully tiled shower cubicle, pedestal wash hand basin and WC. Radiator.

#### FLAT 5

Top floor flat with two windows to front aspect. Lounge area with radiator, open to kitchen with wall and base units, stainless steel sink and space for gas cooker and fridge. Wall mounted gas boiler. Double bedroom with window to rear, radiator and wardrobes fitted to one wall. Tiled shower cubicle, wash hand basin and WC. Plumbed for automatic washing machine in shower room. Radiator.