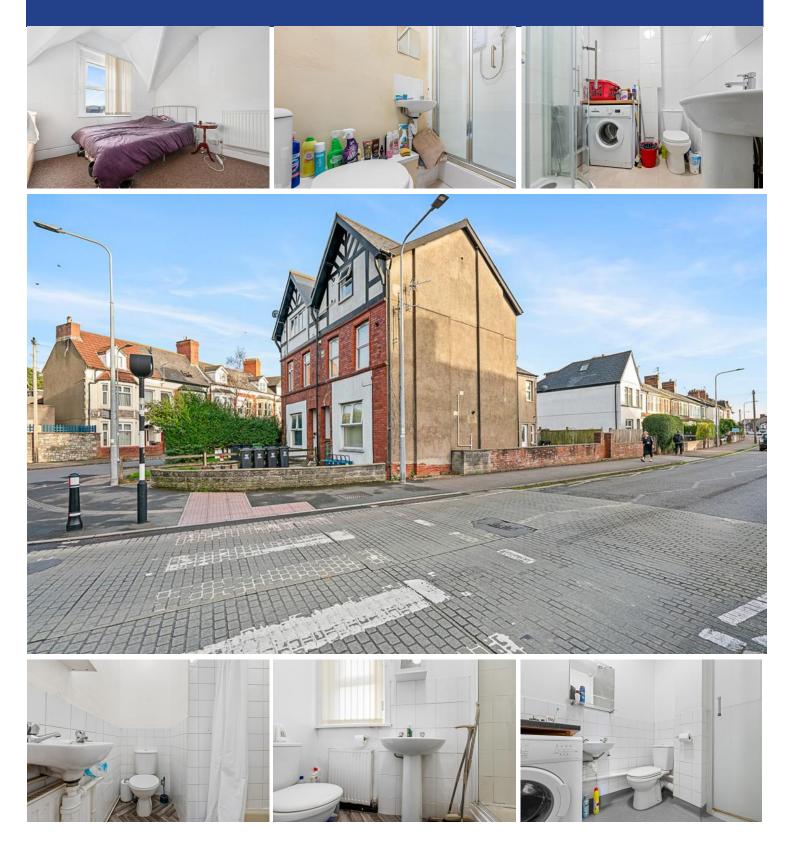

#### FLAT 1

Ground floor apartment with window to front aspect. Central heating radiator. Open plan to kitchen area with wall and base units, stainless steel sink unit. Wall mounted gas combi boiler. Utility Area with radiator and space for automatic washing machine. Double bedroom with window to rear, radiator and built in cupboards. Shower room fully tiled, wash hand basin and WC.

#### FLAT 2

Access to this apartment is separate and to the rear via side gate. Studio apartment with living/kitchen and bedroom in one space. Fitted wall and base units, stainless steel sink unit, plumbing for washing machine and space for fridge. Wall mounted gas central heating boiler. Radiator. Door to fully tiled shower cubicle, wash hand basin and WC.

#### FLAT 3

First floor flat with two windows to front aspect. Lounge area with radiator, open plan to kitchen with wall and base units, stainless steel sink, gas hob, electric oven and extractor hood. Bedroom with window to rear, radiator and built in wardrobes. Shower fully tiled, wash hand basin and WC. Plumbed for washing machine to this area. Radiator.

#### FLAT 4

First floor studio apartment with window to side aspect. Wall and base units, stainless steel sink unit and space for cooker and fridge. This is also bedroom area. Fully tiled shower cubicle, pedestal wash hand basin and WC. Radiator.

#### FLAT 5

Top floor flat with two windows to front aspect. Lounge area with radiator, open to kitchen with wall and base units, stainless steel sink and space for gas cooker and fridge. Wall mounted gas boiler. Double bedroom with window to rear, radiator and wardrobes fitted to one wall. Tiled shower cubicle, wash hand basin and WC. Plumbed for automatic washing machine in shower room. Radiator.