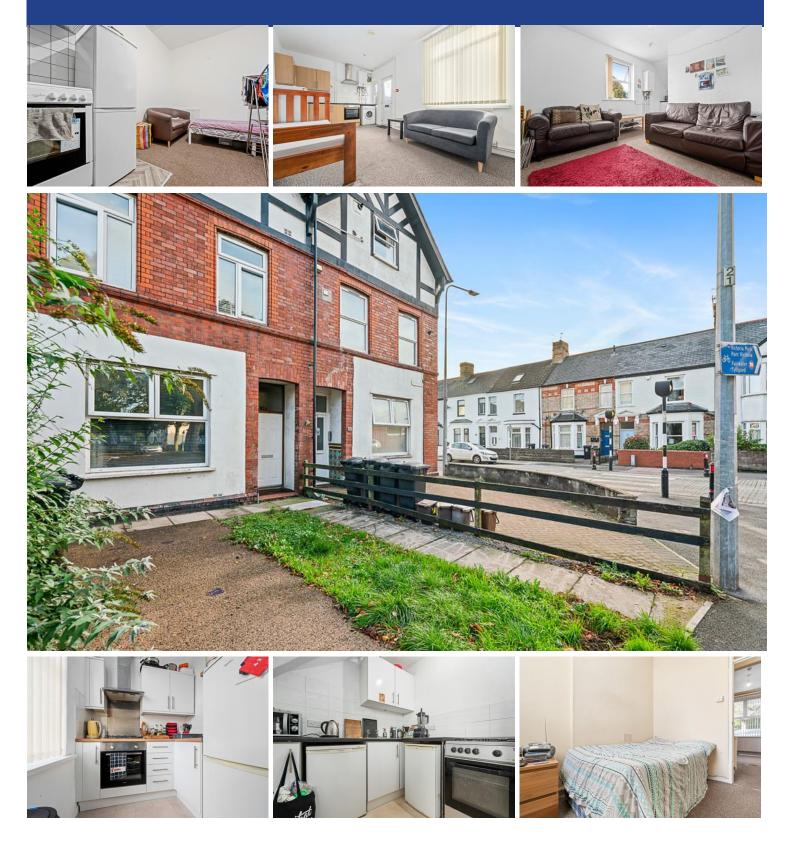

#### FLAT 1

Ground floor apartment with window to front aspect. Central heating radiator. Open plan to kitchen area with wall and base units, stainless steel sink unit. Wall mounted gas combi boiler. Utility Area with radiator and space for automatic washing machine. Double bedroom with window to rear, radiator and built in cupboards. Shower room fully tiled, wash hand basin and WC.

#### FLAT 2

Access to this apartment is separate and to the rear via side gate. Studio apartment with living/kitchen and bedroom in one space. Fitted wall and base units, stainless steel sink unit, plumbing for washing machine and space for fridge. Wall mounted gas central heating boiler. Radiator. Door to fully tiled shower cubicle, wash hand basin and WC.

#### FLAT 3

First floor flat with two windows to front aspect. Lounge area with radiator, open plan to kitchen with wall and base units, stainless steel sink, gas hob, electric oven and extractor hood. Bedroom with window to rear, radiator and built in wardrobes. Shower fully tiled, wash hand basin and WC. Plumbed for washing machine to this area. Radiator.

#### FLAT 4

First floor studio apartment with window to side aspect. Wall and base units, stainless steel sink unit and space for cooker and fridge. This is also bedroom area. Fully tiled shower cubicle, pedestal wash hand basin and WC. Radiator.

#### FLAT 5

Top floor flat with two windows to front aspect. Lounge area with radiator, open to kitchen with wall and base units, stainless steel sink and space for gas cooker and fridge. Wall mounted gas boiler. Double bedroom with window to rear, radiator and wardrobes fitted to one wall. Tiled shower cubicle, wash hand basin and WC. Plumbed for automatic washing machine in shower room. Radiator.