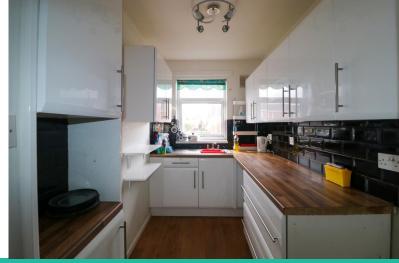

# **KITCHEN**

9' 2" x 5' 10" (2.79m x 1.78m) Part tiled walls, fitted wall and base units.