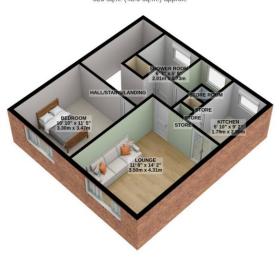

FIRST FLOOR 523 sq.ft. (48.6 sq.m.) approx.

TOTAL FLOOR AREA: 523 sq.ft. (48.6 sq.m.) approx.

For illustrative purposes only. Decorative finishes, fixtures, fittings and furnishings do not represent the current state of the property. Measurements are approximate. Not to scale.

## HALLWAY

The flat benefits from it's own private entrance and stairs.

# LOUNGE

 $14'\ 2''\ x\ 11'\ 6''\ (4.32m\ x\ 3.51m)$  Upvc double glazed window.

# **KITCHEN**

9' 2" x 5' 10" (2.79m x 1.78m) Part tiled walls, fitted wall and base units.

#### STORE ROOM

5' 11" x 5' 9" (1.8m x 1.75m) Upvc double glazed window.

## **BEDROOM**

11' 5" x 10' 10" (3.48m x 3.3m) Upvc double glazed window.

# SHOWER ROOM

6' 7" x 5' 8" (2.01m x 1.73m) Shower enclosure, pedestal wash hand basin and a low flush WC. Upvc double glazed window.