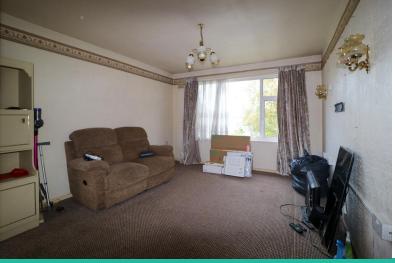

# LOUNGE

 $14'\ 2''\ x\ 11'\ 6''\ (4.32m\ x\ 3.51m)$  Upvc double glazed window.