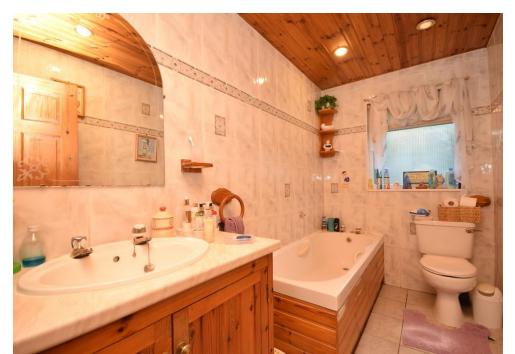

# Property Summary

Next Home are delighted to bring this 5 bedroom detached bungalow situated in area of Rattray, Blairgowrie.

The property is set back from the main road and offers spacious accommodation comprising: Entrance hall, large lounge, modern fully fitted kitchen with dining area, utility room, 5 bedrooms with master en-suite and family bathroom.

### **ENTRANCE HALL**

LOUNGE

15' 1" x 14' (4.6m x 4.27m)

KITCHEN/DINER

22' 2" x 9' 3" (6.76m x 2.82m)

**UTILITY ROOM** 

9'6" x 8' 7" (2.9m x 2.62m)

BEDROOM

10' 3" x 9' 9" (3.12m x 2.97m)

BEDROOM/OFFICE

11'8" x 7' 2" (3.56m x 2.18m)

BATHROOM

9'8" x 4' 7" (2.95m x 1.4m)

PLEASE NOTE: These particulars whilst believed to be accurate are set out as a general outline only for guidance and do not constitute any part of an offer or contract intending, purchasers should not rely on them as statements or representations of fact, but must satisfy themselves by inspection or otherwise as to their accuracy. No person in this firm's employment has the authority to make or give representation or warranty in respect of the property. All room sizes are approximate and for general guidance only. They cannot be relied upon for fitting carpets, fumiture etc.