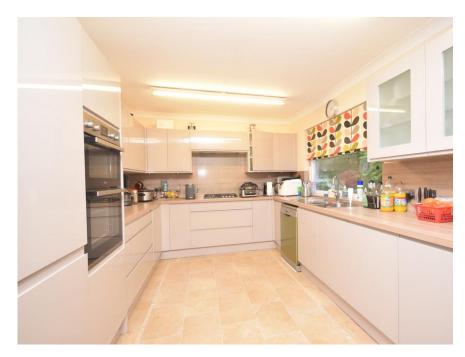

# Property Summary

Next Home are delighted to bring this 5 bedroom detached bungalow situated in area of Rattray, Blairgowrie.

The property is set back from the main road and offers spacious accommodation comprising: Entrance hall, large lounge, modern fully fitted kitchen with dining area, utility room, 5 bedrooms with master en-suite and family bathroom.

### **ENTRANCE HALL**

LOUNGE

15' 1" x 14' (4.6m x 4.27m)

KITCHEN/DINER

22' 2" x 9' 3" (6.76m x 2.82m)

**UTILITY ROOM** 

9'6" x 8' 7" (2.9m x 2.62m)

BEDROOM