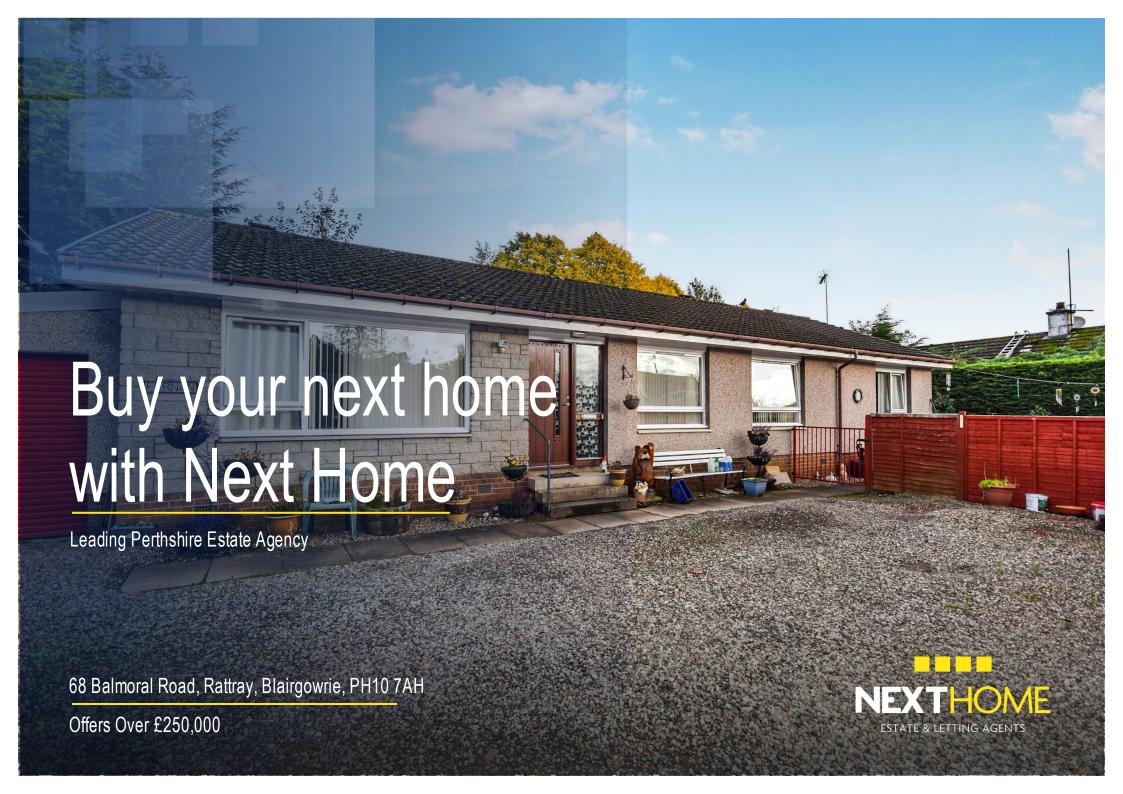

# Property Summary

Next Home are delighted to bring this 5 bedroom detached bungalow situated in area of Rattray, Blairgowrie.

The property is set back from the main road and offers spacious accommodation comprising: Entrance hall, large lounge, modern fully fitted kitchen with dining area, utility room, 5 bedrooms with master en-suite and family bathroom.

There is a gravelled driveway that leads to a single garage and can fit multiple cars and there is patio area for outdoor dining.

The rear is mainly lawned for ease of maintenance.

GCH.