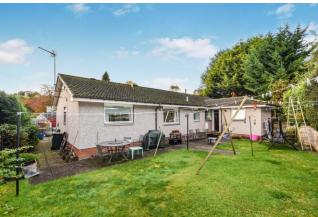

# Property Summary

Next Home are delighted to bring this 5 bedroom detached bungalow situated in area of Rattray, Blairgowrie.

The property is set back from the main road and offers spacious accommodation comprising: Entrance hall, large lounge, modern fully fitted kitchen with dining area, utility room, 5 bedrooms with master en-suite and family bathroom.

There is a gravelled driveway that leads to a single garage and can fit multiple cars and there is patio area for outdoor dining.

The rear is mainly lawned for ease of maintenance.

GCH.