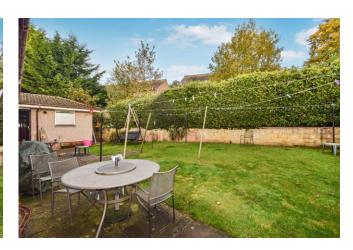

There is a gravelled driveway that leads to a single garage and can fit multiple cars and there is patio area for outdoor dining.

The rear is mainly lawned for ease of maintenance.

GCH.