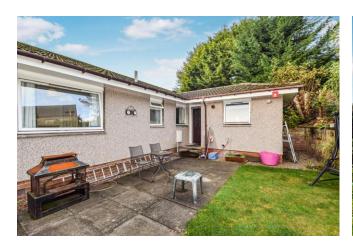

# Property Summary

Next Home are delighted to bring this 5 bedroom detached bungalow situated in area of Rattray, Blairgowrie.

The property is set back from the main road and offers spacious accommodation comprising: Entrance hall, large lounge, modern fully fitted kitchen with dining area, utility room, 5 bedrooms with master en-suite and family bathroom.

There is a gravelled driveway that leads to a single garage and can fit multiple cars and there is patio area for outdoor dining.

The rear is mainly lawned for ease of maintenance.

GCH.