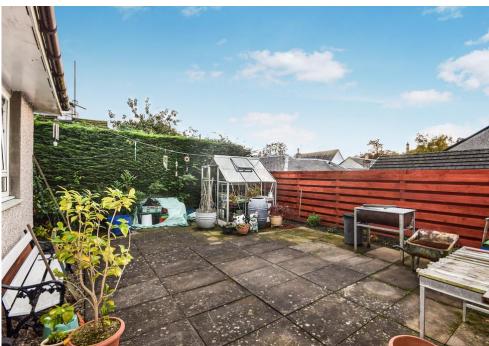

There is a gravelled driveway that leads to a single garage and can fit multiple cars and there is patio area for outdoor dining.

The rear is mainly lawned for ease of maintenance.

GCH.