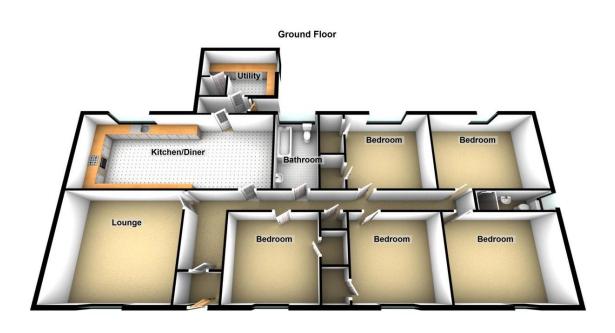

### Floorplans

### Property Room sizes

### **ENTRANCE HALL**

LOUNGE

15' 1" x 14' (4.6m x 4.27m)

KITCHEN/DINER

22' 2" x 9' 3" (6.76m x 2.82m)

**UTILITY ROOM** 

9'6" x 8' 7" (2.9m x 2.62m)

BEDROOM

11'7" x 10'9" (3.53m x 3.28m)

**ENSUITE** 

7' 3" x 7' 8" (2.21m x 2.34m)

**BEDROOM** 

12'9" x 9'8" (3.89m x 2.95m)

**BEDROOM** 

11'9" x 10' 4" (3.58m x 3.15m)

**BEDROOM** 

10' 3" x 9' 9" (3.12m x 2.97m)

BEDROOM/OFFICE

11'8" x 7' 2" (3.56m x 2.18m)

BATHROOM

9'8" x 4' 7" (2.95m x 1.4m)

PLEASE NOTE: These particulars whilst believed to be accurate are set out as a general outline only for guidance and do not constitute any part of an offer or contract intending, purchasers should not rely on them as statements or representations of fact, but must satisfy themselves by inspection or otherwise as to their accuracy. No person in this firm's employment has the authority to make or give representation or warranty in respect of the property. All room sizes are approximate and for general guidance only. They cannot be relied upon for fitting carpets, fumiture etc.