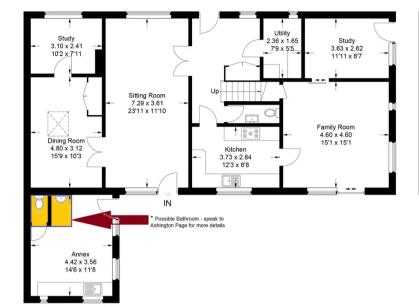

## Cornerstone, 43 Wattleton Road

Approximate Gross Internal Area

Ground Floor = 114.9 sq m / 1,237 sq ft (Excluding Annex)

Annex = 15.7 sq m / 169 sq ft

First Floor = 55.5 sq m / 597 sq ft

Total = 186.1 sq m / 2,003 sq ft

Ground Floor First Floor

This plan is for layout guidance only. Not drawn to scale unless stated. Windows and door openings are approximate. Whilst every care is taken in the preparation of this plan, please check all dimensions, shapes and compass bearings before making any decisions reliant upon them.