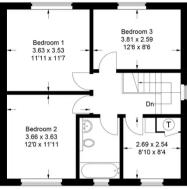

## Cornerstone, 43 Wattleton Road

Approximate Gross Internal Area

Ground Floor = 114.9 sq m / 1,237 sq ft (Excluding Annex)

Annex = 15.7 sq m / 169 sq ft

First Floor = 55.5 sq m / 597 sq ft

Total = 186.1 sq m / 2,003 sq ft

Ground Floor First Floor

This plan is for layout guidance only. Not drawn to scale unless stated. Windows and door openings are approximate. Whilst every care is taken in the preparation of this plan, please check all dimensions, shapes and compass bearings before making any decisions reliant upon them.