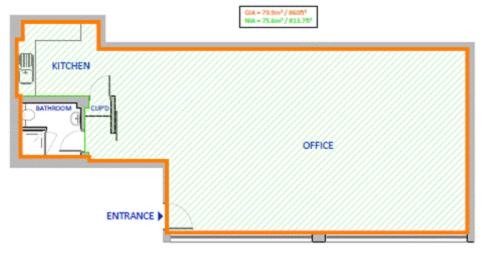

# **2nd Floor** 67-70 Charlotte Road, Shoreditch, London, EC2A 3PE

A Contemporary Industrial Style Studio/Office Space Located in the Heart of Shoreditch.

**814 sq ft** (75.62 sq m)

- Modern Office Design
- Open Plan
- Air Conditioning
- Intercom System
- CCTV
- Internal Kitchenette, W.C. & Shower

#### Summary

| Available Size | 814 sq ft                                         |  |  |  |
|----------------|---------------------------------------------------|--|--|--|
| Rent           | £36,000 per annum                                 |  |  |  |
| Rates Payable  | £16,841.25 per annum                              |  |  |  |
| Rateable Value | £33,750                                           |  |  |  |
| Service Charge | £3,600 per annum inclusive of buildings insurance |  |  |  |
| VAT            | To be confirmed                                   |  |  |  |
| Legal Fees     | Each party to bear their own costs                |  |  |  |
| EPC Rating     | D (92)                                            |  |  |  |

#### Description

The available unit is on the Second Floor of this modern mixed use building. It is finished to a high condition with attractive bespoke facilities including kitchen and separate WC with walk in shower. The open plan workspace has excellent natural light and a contemporary industrial finish with painted timber floors, perimeter trunking and air conditioning.

#### Accommodation

The accommodation comprises of the following

| Name | sq ft | Rent                 | Rates<br>Payable  | Service<br>Charge | EPC    | Availability |
|------|-------|----------------------|-------------------|-------------------|--------|--------------|
| 2nd  | 814   | £36,000 per<br>annum | £10,368<br>/annum | £3,600<br>/annum  | D (92) | Available    |