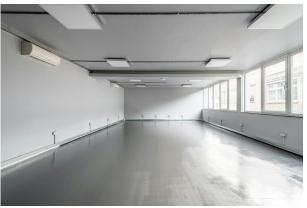

#### Description

The available unit is on the Second Floor of this modern mixed use building. It is finished to a high condition with attractive bespoke facilities including kitchen and separate WC with walk in shower. The open plan workspace has excellent natural light and a contemporary industrial finish with painted timber floors, perimeter trunking and air conditioning.