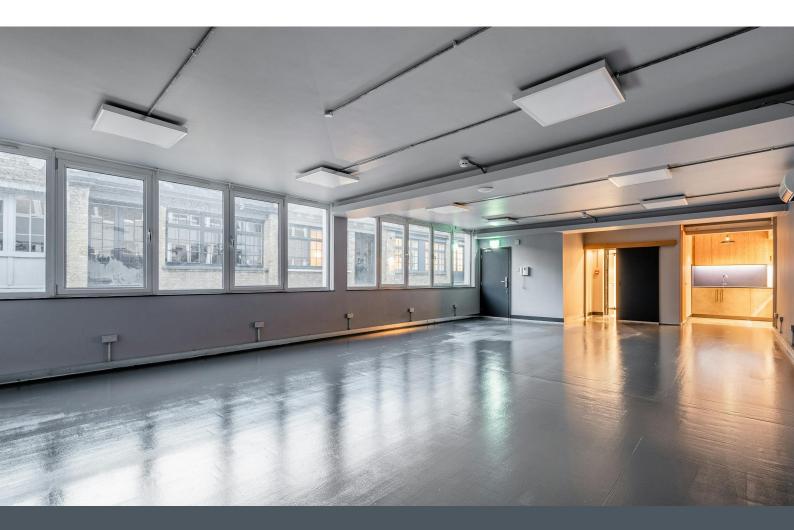

# **2nd Floor** 67-70 Charlotte Road, Shoreditch, London, EC2A 3PE

A Contemporary Industrial Style Studio/Office Space Located in the Heart of Shoreditch.

**814 sq ft** (75.62 sq m)

- Modern Office Design
- Open Plan
- Air Conditioning
- Intercom System
- CCTV
- Internal Kitchenette, W.C. & Shower

#### Description

The available unit is on the Second Floor of this modern mixed use building. It is finished to a high condition with attractive bespoke facilities including kitchen and separate WC with walk in shower. The open plan workspace has excellent natural light and a contemporary industrial finish with painted timber floors, perimeter trunking and air conditioning.