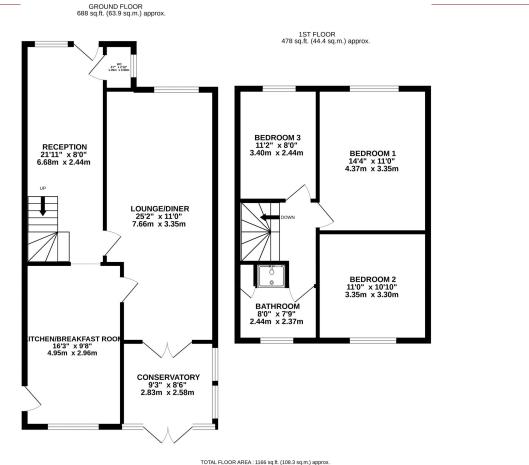

## Asking Price £365,000 Bleadon Hill, BS24

68 Brockley Crescent, Bleadon Hill, Weston s Mare, N Somerset, BS24 9LG | sales@averyea.co.uk

01934 614893

A well maintained 3 bedroom detached family house located on sought after Bleadon Hill and only fully appreciated by viewing internally. The property is tastefully decorated throughout and provides flexible accommodation which briefly comprises; down stairs cloakroom, entrance reception, lounge/diner, conservatory, kitchen/breakfast room with 3 bedrooms and bathroom above. There are super landscaped gardens to the rear plus there is ample off street parking. Bleadon Hill is ideal for those in search of a quiet location yet close to local amenities in Uphill, Oldmixon and Bleadon Village. A regular bus service is available for Weston town centre.

## Asking Price £365,000 Bleadon Hill, BS24

TOTAL FLOOR AREA: 1166 s.gth (108.3 s.gtm) approx. White very attempts tables mentade to sense the accuracy of the fooplan contained here, measurements of doors, windows, noons and any other terms are approximate and no responsibility is taken for any error, mession or mis-dament. This plan is to fluctuative parposed only and shadd be used a such a yary prospective partnaws. The use is to their operational of the other terms are approximate and no responsibility as to their operativity of efficiency can be given.