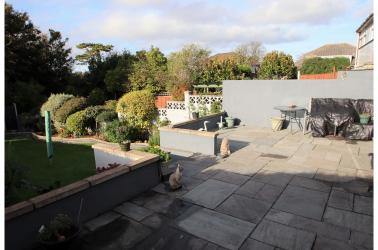

## Asking Price £365,000 Bleadon Hill, BS24

68 Brockley Crescent, Bleadon Hill, Weston s Mare, N Somerset, BS24 9LG | sales@averyea.co.uk

01934 614893

A well maintained 3 bedroom detached family house located on sought after Bleadon Hill and only fully appreciated by viewing internally. The property is tastefully decorated throughout and provides flexible accommodation which briefly comprises; down stairs cloakroom, entrance reception, lounge/diner, conservatory, kitchen/breakfast room with 3 bedrooms and bathroom above. There are super landscaped gardens to the rear plus there is ample off street parking. Bleadon Hill is ideal for those in search of a quiet location yet close to local amenities in Uphill, Oldmixon and Bleadon Village. A regular bus service is available for Weston town centre.