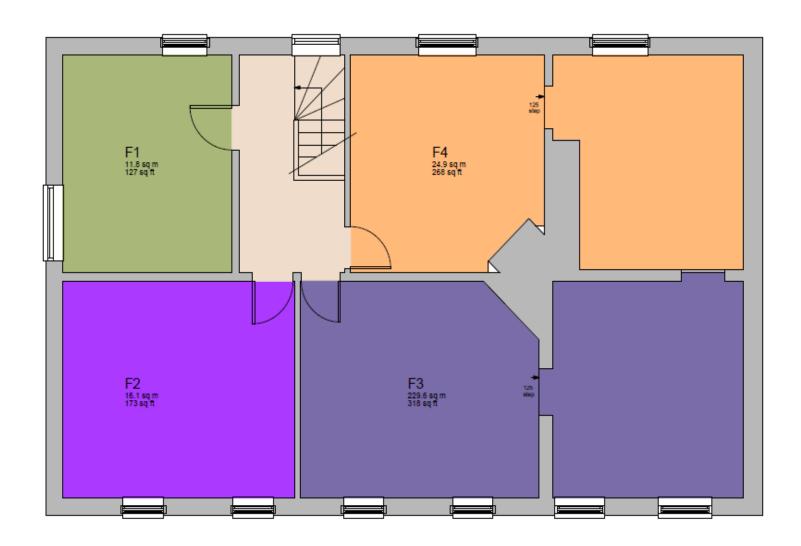

## **DESCRIPTION**

Hurst House was previously owner occupied by a professional firm for c35 years and has recently been refurbished to a high standard. The space offers self-contained, inclusive, office accommodation on flexible Licence terms. There are a variety of different suite sizes available and the premises benefits from a shared kitchenette, meeting room and WC's. Hurst Court is formed of mainly open plan space with stud work kitchenette and WC's to each side. Internally the property presents well with carpeted floors and suspended ceiling and included within the demise is a parking area located immediately in front of Hurst Court.

# **ACCOMMODATION**

| AVAILABLE   | SQ FT | SQ M   |
|-------------|-------|--------|
| Hurst House | 1,330 | 123.56 |
| Hurst Court | 1,235 | 114.70 |
| Total       | 2,565 | 238.26 |

5 Parking Spaces included.

#### **TENURE**

Hurst House has the benefit of rooms let as a Serviced Office offering; with the total income being £45,240 p.a. – with one vacant suite remaining (F2). The remaining room could either be let for additional income or owner occupied. Hurst Court has a short-term Licence, with mutual breaks, agreed at £12,000 p.a.