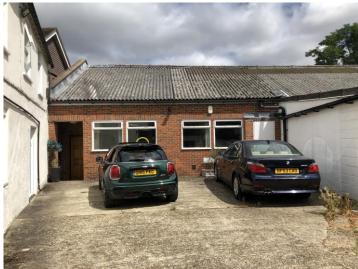

## **DESCRIPTION**

Hurst House was previously owner occupied by a professional firm for c35 years and has recently been refurbished to a high standard. The space offers self-contained, inclusive, office accommodation on flexible Licence terms. There are a variety of different suite sizes available and the premises benefits from a shared kitchenette, meeting room and WC's. Hurst Court is formed of mainly open plan space with stud work kitchenette and WC's to each side. Internally the property presents well with carpeted floors and suspended ceiling and included within the demise is a parking area located immediately in front of Hurst Court.

# **ACCOMMODATION**

| AVAILABLE   | SQ FT | SQ M   |
|-------------|-------|--------|
| Hurst House | 1,330 | 123.56 |
| Hurst Court | 1,235 | 114.70 |
| Total       | 2,565 | 238.26 |

5 Parking Spaces included.