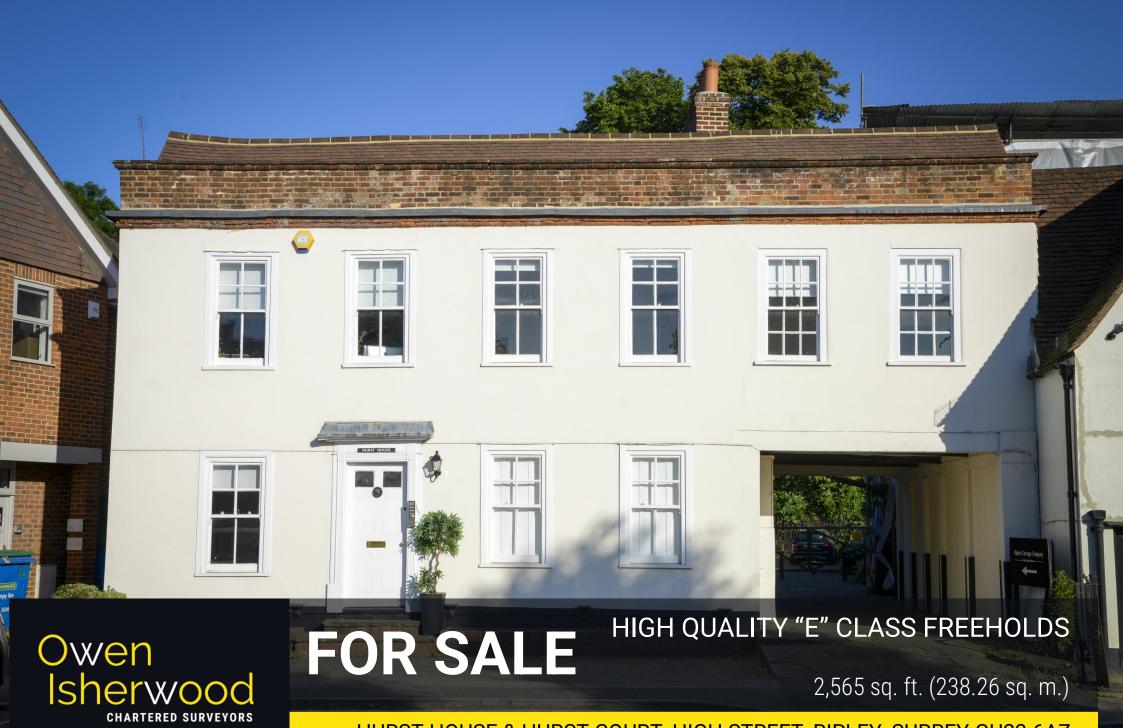

HURST HOUSE & HURST COURT, HIGH STREET, RIPLEY, SURREY GU23 6AZ

## **DESCRIPTION**

Hurst House was previously owner occupied by a professional firm for c35 years and has recently been refurbished to a high standard. The space offers self-contained, inclusive, office accommodation on flexible Licence terms. There are a variety of different suite sizes available and the premises benefits from a shared kitchenette, meeting room and WC's. Hurst Court is formed of mainly open plan space with stud work kitchenette and WC's to each side. Internally the property presents well with carpeted floors and suspended ceiling and included within the demise is a parking area located immediately in front of Hurst Court.

# **ACCOMMODATION**

| AVAILABLE   | SQ FT | SQ M   |
|-------------|-------|--------|
| Hurst House | 1,330 | 123.56 |
| Hurst Court | 1,235 | 114.70 |
| Total       | 2,565 | 238.26 |

5 Parking Spaces included.