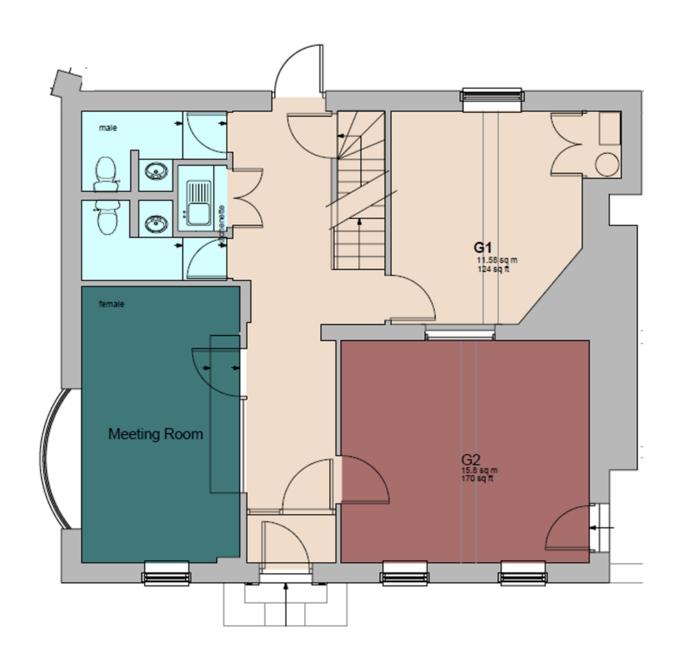

## **DESCRIPTION**

Hurst House was previously owner occupied by a professional firm for c35 years and has recently been refurbished to a high standard. The space offers self-contained, inclusive, office accommodation on flexible Licence terms. There are a variety of different suite sizes available and the premises benefits from a shared kitchenette, meeting room and WC's. Hurst Court is formed of mainly open plan space with stud work kitchenette and WC's to each side. Internally the property presents well with carpeted floors and suspended ceiling and included within the demise is a parking area located immediately in front of Hurst Court.

# **ACCOMMODATION**

| AVAILABLE   | SQ FT | SQ M   |
|-------------|-------|--------|
| Hurst House | 1,330 | 123.56 |
| Hurst Court | 1,235 | 114.70 |
| Total       | 2,565 | 238.26 |

5 Parking Spaces included.

#### **TENURE**

Hurst House has the benefit of rooms let as a Serviced Office offering; with the total income being £45,240 p.a. – with one vacant suite remaining (F2). The remaining room could either be let for additional income or owner occupied. Hurst Court has a short-term Licence, with mutual breaks, agreed at £12,000 p.a.