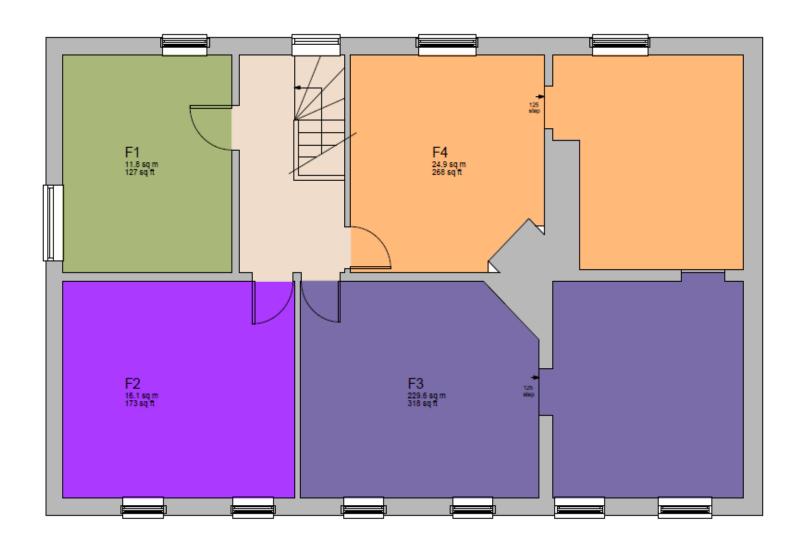

## **DESCRIPTION**

Hurst House was previously owner occupied by a professional firm for c35 years and has recently been refurbished to a high standard. The space offers self-contained, inclusive, office accommodation on flexible Licence terms. There are a variety of different suite sizes available and the premises benefits from a shared kitchenette, meeting room and WC's. Hurst Court is formed of mainly open plan space with stud work kitchenette and WC's to each side. Internally the property presents well with carpeted floors and suspended ceiling and included within the demise is a parking area located immediately in front of Hurst Court.

# **ACCOMMODATION**

| AVAILABLE   | SQ FT | SQ M   |
|-------------|-------|--------|
| Hurst House | 1,330 | 123.56 |
| Hurst Court | LET   | LET    |
| Total       | 2,565 | 238.26 |

5 Parking Spaces included.

#### **TENURE**

Hurst House has the benefit of rooms let as a Serviced Office offering; with the total income being £45,240 p.a. – with one vacant suite remaining (F2). The remaining room could either be let for additional income or owner occupied. Hurst Court is now let on a 5 year lease for an average annual rent of £16,320.