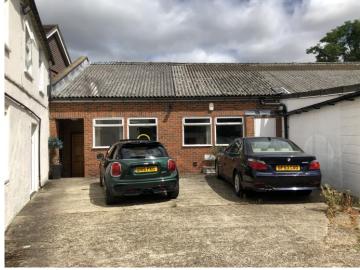

## **DESCRIPTION**

Hurst House was previously owner occupied by a professional firm for c35 years and has recently been refurbished to a high standard. The space offers self-contained, inclusive, office accommodation on flexible Licence terms. There are a variety of different suite sizes available and the premises benefits from a shared kitchenette, meeting room and WC's. Hurst Court is formed of mainly open plan space with stud work kitchenette and WC's to each side. Internally the property presents well with carpeted floors and suspended ceiling and included within the demise is a parking area located immediately in front of Hurst Court.

# **ACCOMMODATION**

| AVAILABLE   | SQ FT | SQ M   |
|-------------|-------|--------|
| Hurst House | 1,330 | 123.56 |
| Hurst Court | LET   | LET    |
| Total       | 2,565 | 238.26 |

5 Parking Spaces included.