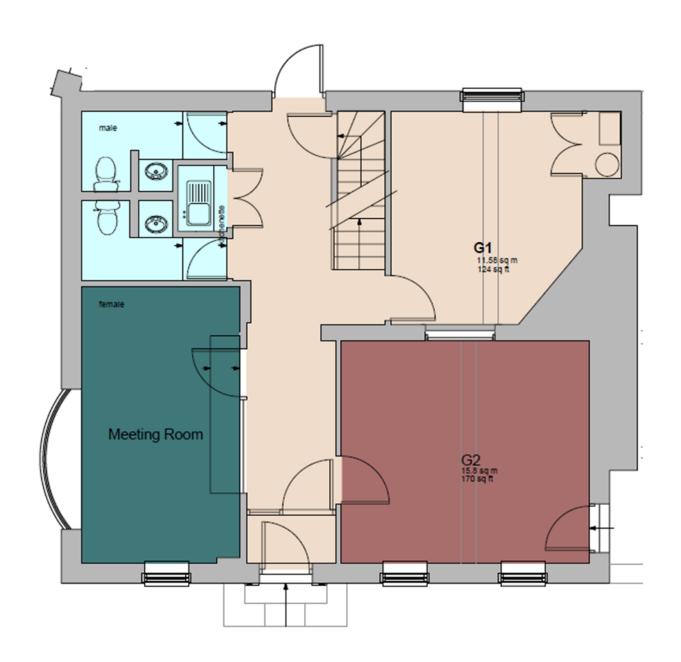

## **DESCRIPTION**

Hurst House was previously owner occupied by a professional firm for c35 years and has recently been refurbished to a high standard. The space offers self-contained, inclusive, office accommodation on flexible Licence terms. There are a variety of different suite sizes available and the premises benefits from a shared kitchenette, meeting room and WC's. Hurst Court is formed of mainly open plan space with stud work kitchenette and WC's to each side. Internally the property presents well with carpeted floors and suspended ceiling and included within the demise is a parking area located immediately in front of Hurst Court.

# **ACCOMMODATION**

| AVAILABLE   | SQ FT | SQ M   |
|-------------|-------|--------|
| Hurst House | 1,330 | 123.56 |
| Hurst Court | LET   | LET    |
| Total       | 2,565 | 238.26 |

5 Parking Spaces included.

#### **TENURE**

Hurst House has the benefit of rooms let as a Serviced Office offering; with the total income being £45,240 p.a. – with one vacant suite remaining (F2). The remaining room could either be let for additional income or owner occupied. Hurst Court is now let on a 5 year lease for an average annual rent of £16,320.